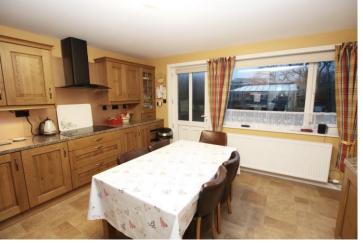

OFFERS OVER £280,000

- Oil central heating.
- Combination of uPVC and wooden double glazed windows.
- Living room with electric focal point fire.
- Spacious modern kitchen/diner.
- Large dining room.
- All bedrooms have en-suite facilities.
- Shower room.
- Previously run as a B&B until 2020.
- 2 bedrooms on first floor.
- Driveway, garage and area of lawn to the front.
- Enclosed garden to the rear with trees and plants. Various sheds and a greenhouse.

### Master Kitchen Bedroom 4.10m x 4.14m (13'5" x 13'7") 4.10m x 3.60m (13'5" x 11'10") Dining Shower En-suite Room '4m x 1.45r (9' x 4'9") 2.29m x 2.61m (7'6" x 8'7") Room 3.22m x 6.70m (10'7" x 22') Hall Living Room Bedroom 2 4.38m (14'5") max x 4.81m (15'9") 3.30m x 4.59m (10'10" x 15'1") Entrance Porch