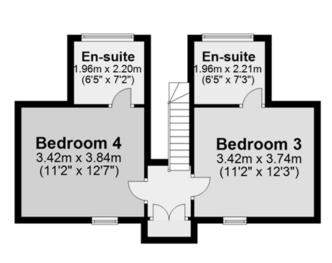

# **FIRST FLOOR**

SERVICES - Mains services. Telephone.

**COUNCIL TAX BAND** - Band D. The Council Tax Band may be reassessed by the Orkney and Shetland Joint Board when the property is sold. This may result in the band being altered.