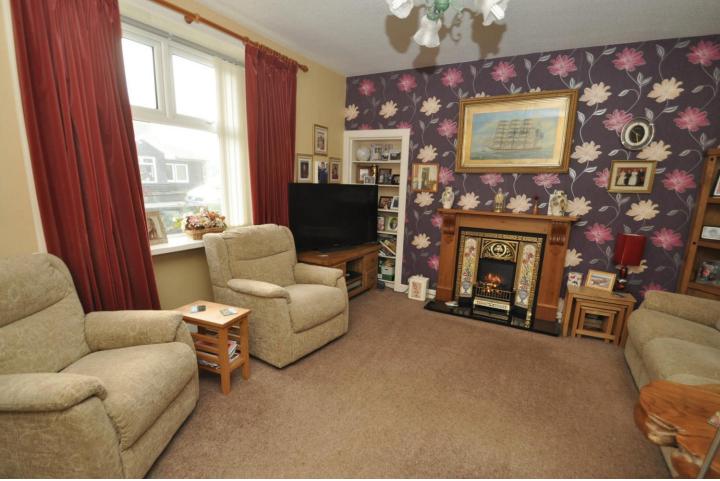

OFFERS OVER £280,000

- Oil central heating.
- Combination of uPVC and wooden double glazed windows.
- Living room with electric focal point fire.
- Spacious modern kitchen/diner.
- Large dining room.
- All bedrooms have en-suite facilities.
- Shower room.
- Previously run as a B&B until 2020.
- 2 bedrooms on first floor.
- Driveway, garage and area of lawn to the front.
- Enclosed garden to the rear with trees and plants. Various sheds and a greenhouse.

### Master Kitchen Bedroom 4.10m x 4.14m (13'5" x 13'7") 4.10m x 3.60m (13'5" x 11'10") Dining Shower En-suite Room '4m x 1.45r (9' x 4'9") 2.29m x 2.61m (7'6" x 8'7") Room 3.22m x 6.70m (10'7" x 22') Hall Living Room Bedroom 2 4.38m (14'5") max x 4.81m (15'9") 3.30m x 4.59m (10'10" x 15'1") Entrance Porch