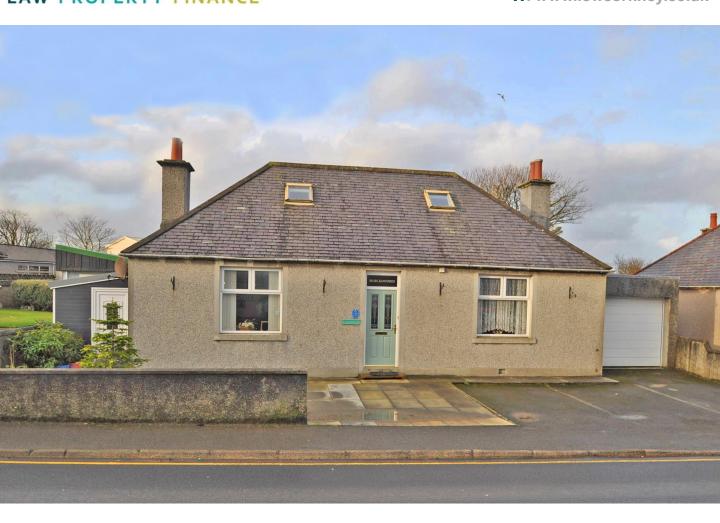

# Bon Accord, New Scapa Road, Kirkwall, KW15 1BT

Bon Accord is a 4 bedroom detached dwelling located close to The Balfour hospital and the town centre.

The spacious property offers a high standard of accommodation and has previously been a successful B&B. There is a garage, sheds, a greenhouse and a private enclosed garden to the rear laid to lawn.

OFFERS OVER £280,000

- Oil central heating.
- Combination of uPVC and wooden double glazed windows.
- Living room with electric focal point fire.
- Spacious modern kitchen/diner.
- Large dining room.
- All bedrooms have en-suite facilities.
- Shower room.
- Previously run as a B&B until 2020.
- 2 bedrooms on first floor.
- Driveway, garage and area of lawn to the front.
- Enclosed garden to the rear with trees and plants. Various sheds and a greenhouse.

#### **LOCATION**

Bon Accord is situated close to The Balfour hospital, Glaitness Primary School and only a short walk to the town centre. The town bus service passes by outside.