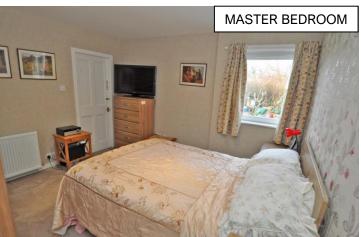

OFFERS OVER £280,000

- Oil central heating.
- Combination of uPVC and wooden double glazed windows.
- Living room with electric focal point fire.
- Spacious modern kitchen/diner.
- Large dining room.
- All bedrooms have en-suite facilities.
- Shower room.
- Previously run as a B&B until 2020.
- 2 bedrooms on first floor.
- Driveway, garage and area of lawn to the front.
- Enclosed garden to the rear with trees and plants. Various sheds and a greenhouse.

### Master Kitchen Bedroom 4.10m x 4.14m (13'5" x 13'7") 4.10m x 3.60m (13'5" x 11'10") Dining Shower En-suite Room '4m x 1.45r (9' x 4'9") 2.29m x 2.61m (7'6" x 8'7") Room 3.22m x 6.70m (10'7" x 22') Hall Living Room Bedroom 2 4.38m (14'5") max x 4.81m (15'9") 3.30m x 4.59m (10'10" x 15'1") Entrance Porch