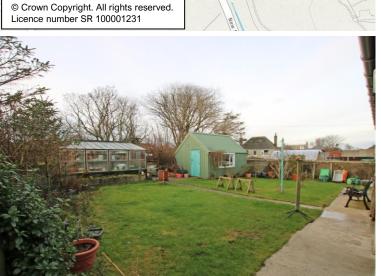

# Bon Accord, New Scapa Road, Kirkwall, KW15 1BT

Bon Accord is a 4 bedroom detached dwelling located close to The Balfour hospital and the town centre.

The spacious property offers a high standard of accommodation and has previously been a successful B&B. There is a garage, sheds, a greenhouse and a private enclosed garden to the rear laid to lawn.

OFFERS OVER £280,000

- Oil central heating.
- Combination of uPVC and wooden double glazed windows.
- Living room with electric focal point fire.
- Spacious modern kitchen/diner.
- Large dining room.
- All bedrooms have en-suite facilities.
- Shower room.
- Previously run as a B&B until 2020.
- 2 bedrooms on first floor.
- Driveway, garage and area of lawn to the front.
- Enclosed garden to the rear with trees and plants. Various sheds and a greenhouse.