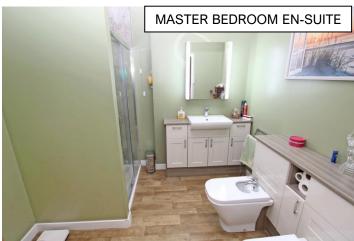

OFFERS OVER £280,000

- Oil central heating.
- Combination of uPVC and wooden double glazed windows.
- Living room with electric focal point fire.
- Spacious modern kitchen/diner.
- Large dining room.
- All bedrooms have en-suite facilities.
- Shower room.
- Previously run as a B&B until 2020.
- 2 bedrooms on first floor.
- Driveway, garage and area of lawn to the front.
- Enclosed garden to the rear with trees and plants. Various sheds and a greenhouse.

### Master Kitchen Bedroom 4.10m x 4.14m (13'5" x 13'7") 4.10m x 3.60m (13'5" x 11'10") Dining Shower En-suite Room '4m x 1.45r (9' x 4'9") 2.29m x 2.61m (7'6" x 8'7") Room 3.22m x 6.70m (10'7" x 22') Hall Living Room Bedroom 2 4.38m (14'5") max x 4.81m (15'9") 3.30m x 4.59m (10'10" x 15'1") Entrance Porch