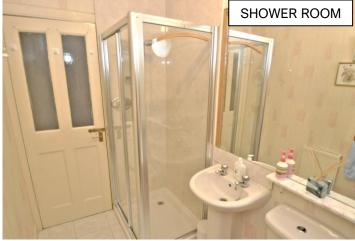

OFFERS OVER £280,000

- Oil central heating.
- Combination of uPVC and wooden double glazed windows.
- Living room with electric focal point fire.
- Spacious modern kitchen/diner.
- Large dining room.
- All bedrooms have en-suite facilities.
- Shower room.
- Previously run as a B&B until 2020.
- 2 bedrooms on first floor.
- Driveway, garage and area of lawn to the front.
- Enclosed garden to the rear with trees and plants. Various sheds and a greenhouse.

### Master Kitchen Bedroom 4.10m x 4.14m (13'5" x 13'7") 4.10m x 3.60m (13'5" x 11'10") Dining Shower En-suite Room '4m x 1.45r (9' x 4'9") 2.29m x 2.61m (7'6" x 8'7") Room 3.22m x 6.70m (10'7" x 22') Hall Living Room Bedroom 2 4.38m (14'5") max x 4.81m (15'9") 3.30m x 4.59m (10'10" x 15'1") Entrance Porch