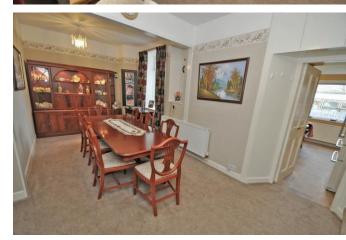

OFFERS OVER £280,000

- Oil central heating.
- Combination of uPVC and wooden double glazed windows.
- Living room with electric focal point fire.
- Spacious modern kitchen/diner.
- Large dining room.
- All bedrooms have en-suite facilities.
- Shower room.
- Previously run as a B&B until 2020.
- 2 bedrooms on first floor.
- Driveway, garage and area of lawn to the front.
- Enclosed garden to the rear with trees and plants. Various sheds and a greenhouse.

### Master Kitchen Bedroom 4.10m x 4.14m (13'5" x 13'7") 4.10m x 3.60m (13'5" x 11'10") Dining Shower En-suite Room '4m x 1.45r (9' x 4'9") 2.29m x 2.61m (7'6" x 8'7") Room 3.22m x 6.70m (10'7" x 22') Hall Living Room Bedroom 2 4.38m (14'5") max x 4.81m (15'9") 3.30m x 4.59m (10'10" x 15'1") Entrance Porch