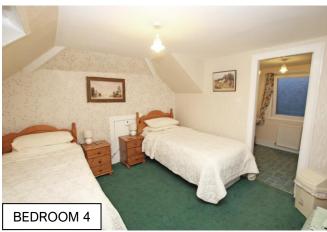

OFFERS OVER £280,000

- Oil central heating.
- Combination of uPVC and wooden double glazed windows.
- Living room with electric focal point fire.
- Spacious modern kitchen/diner.
- Large dining room.
- All bedrooms have en-suite facilities.
- Shower room.
- Previously run as a B&B until 2020.
- 2 bedrooms on first floor.
- Driveway, garage and area of lawn to the front.
- Enclosed garden to the rear with trees and plants. Various sheds and a greenhouse.