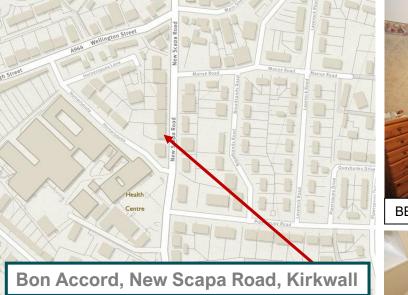

# Bon Accord, New Scapa Road, Kirkwall, KW15 1BT

Bon Accord is a 4 bedroom detached dwelling located close to The Balfour hospital and the town centre.

The spacious property offers a high standard of accommodation and has previously been a successful B&B. There is a garage, sheds, a greenhouse and a private enclosed garden to the rear laid to lawn.

#### **LOCATION**

Bon Accord is situated close to The Balfour hospital, Glaitness Primary School and only a short walk to the town centre. The town bus service passes by outside.