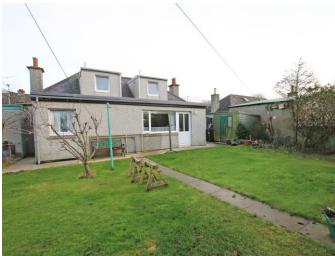

# Bon Accord, New Scapa Road, Kirkwall, KW15 1BT

Bon Accord is a 4 bedroom detached dwelling located close to The Balfour hospital and the town centre.

The spacious property offers a high standard of accommodation and has previously been a successful B&B. There is a garage, sheds, a greenhouse and a private enclosed garden to the rear laid to lawn.

OFFERS OVER £280,000

- Oil central heating.
- Combination of uPVC and wooden double glazed windows.
- Living room with electric focal point fire.
- Spacious modern kitchen/diner.
- Large dining room.
- All bedrooms have en-suite facilities.
- Shower room.
- Previously run as a B&B until 2020.
- 2 bedrooms on first floor.
- Driveway, garage and area of lawn to the front.
- Enclosed garden to the rear with trees and plants. Various sheds and a greenhouse.