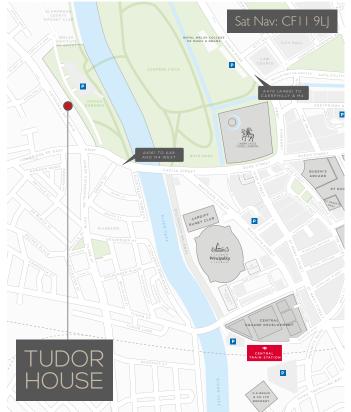

## LOCATION

Cathedral Road is a popular office location, situated approximately half a mile from Cardiff city centre. The building is located at the southern end of Cathedral Road, close to the junction at Cowbridge Road East, and is ideally placed for access to the local and national road network, with links to eastern avenue, and the M4 at J33 via the A4232 to the west.

Cardiff central station is in close proximity, with mainline services to Swansea, Bristol and London, as well as the South Wales Valley line network.

The property is located directly adjacent to Cardiff city centre, offering a wide range of retail, leisure and amenities, and it is directly adjacent to Sophia Gardens and Bute Park, offering unspoiled open green space within the city centre.