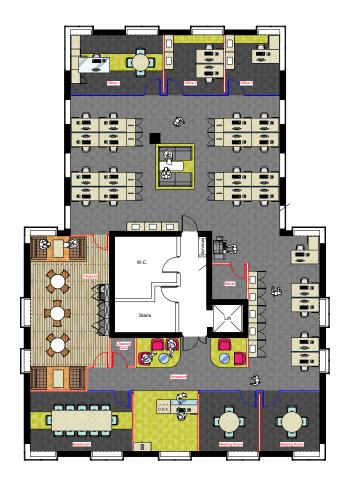

#### ACCOMMODATION

Three consecutive floors are vacant, and can be let in part or in their entirety.

| Second Floor Suite | 1490 – 3444 sq.ft.   |
|--------------------|----------------------|
| Third Floor Suite  | 1490 – 3444 sq.ft.   |
| Fourth Floor Suite | 1490 – 3444 sq.ft.   |
| TOTAL              | 1490 – 10,332 SQ.FT. |

Plans are indicative only, showing possible tenant fit out.