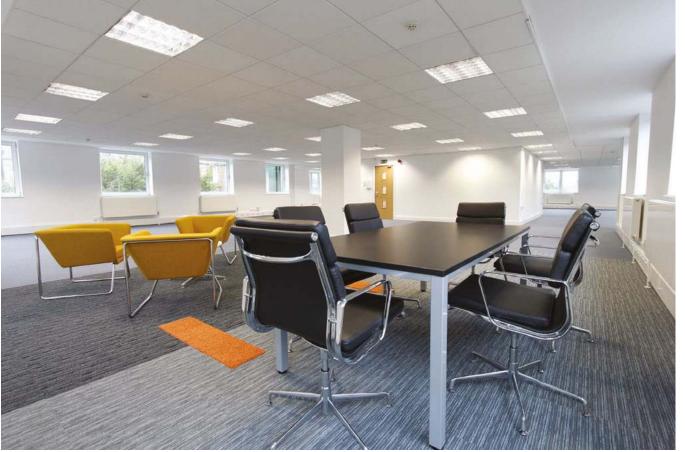

### DESCRIPTION

The property comprises a modern five storey building with self-contained office suites on each floor, and parking to the rear.

The office specification comprises:

- Suspended ceiling and recessed lighting
- Carpets
- · Central heating
- · Building intercom service
- Passenger lift
- Disabled facilities/access
- Male, female and disabled WC

The office space can also be offered with air conditioning, subject to lease terms.

The entrance lobby, common areas, lift and some WCs have undergone a major refurbishment scheme, to provide a striking and contemporary building environment.