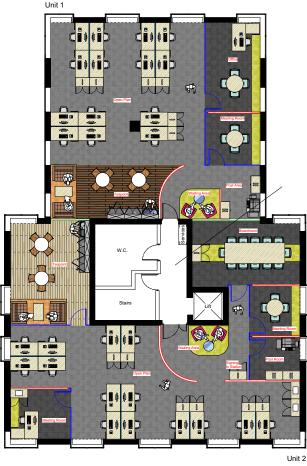

#### ACCOMMODATION

Three consecutive floors are vacant, and can be let in part or in their entirety.

| Second Floor Suite | 1490 – 3444 sq.ft.   |
|--------------------|----------------------|
| Third Floor Suite  | 1490 – 3444 sq.ft.   |
| Fourth Floor Suite | 1490 – 3444 sq.ft.   |
| TOTAL              | 1490 – 10,332 SQ.FT. |

Plans are indicative only, showing possible tenant fit out.