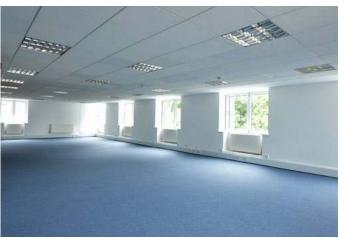

### DESCRIPTION

The property comprises a modern five storey building with self-contained office suites on each floor, and parking to the rear.

The office specification comprises:

- Suspended ceiling and recessed lighting
- Carpets
- · Central heating
- · Building intercom service
- Passenger lift
- Disabled facilities/access
- Male, female and disabled WC

The office space can also be offered with air conditioning, subject to lease terms.

The entrance lobby, common areas, lift and some WCs have undergone a major refurbishment scheme, to provide a striking and contemporary building environment.