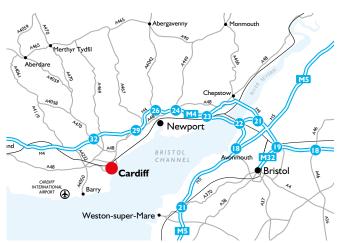

## LOCATION

Cathedral Road is a popular office location, situated approximately half a mile from Cardiff city centre. The building is located at the southern end of Cathedral Road, close to the junction at Cowbridge Road East, and is ideally placed for access to the local and national road network, with links to eastern avenue, and the M4 at J33 via the A4232 to the west.