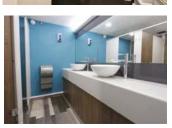

### DESCRIPTION

The property comprises a modern five storey building with self-contained office suites on each floor, and parking to the rear.

The office specification comprises:

- Suspended ceiling and recessed lighting
- Carpets
- · Central heating
- · Building intercom service
- Passenger lift
- Disabled facilities/access
- Male, female and disabled WC

The office space can also be offered with air conditioning, subject to lease terms.

The entrance lobby, common areas, lift and some WCs have undergone a major refurbishment scheme, to provide a striking and contemporary building environment.