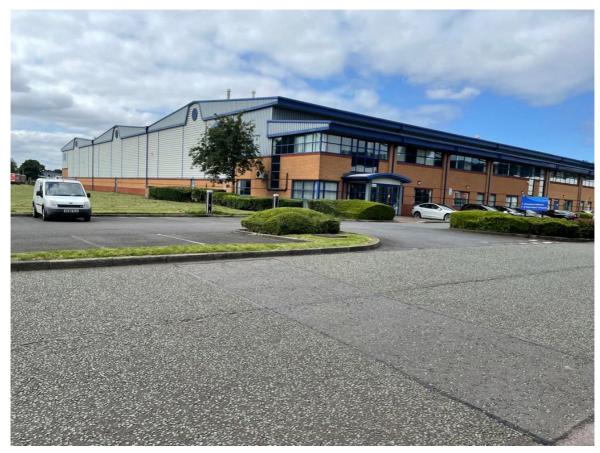

# P2 HEYWOOD DISTRIBUTION PARK, PILSWORTH ROAD, HEYWOOD, OL10 2TT

39,950 Sq Ft (3,711.36 Sq M) PLUS OFFICES

- TO LET ON A FLEXIBLE BASIS
- PALLETISED STORAGE UP TO 2,000 PALLET SPACES
- BULK STORE

Chartered Surveyors

### Warehousing and Storage Services

Unit P2 at Heywood Distribution Park, is within 1 mile of Junction 3 of the M66 and 2 miles of Junction 19 of the M62.

The unit offers 39,950 sq. ft. of warehousing accommodation, together with offices if required.