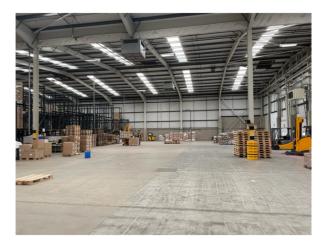

The building is able to offer highly efficient storage solutions including : -

- Palletised storage within racking insitu.
- Approximately 2,000 pallet spaces.
- Bulk storage.