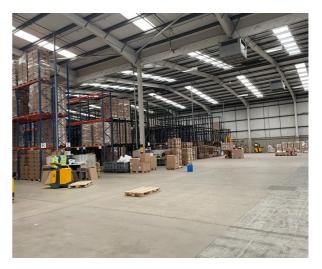

The building is able to offer highly efficient storage solutions including : -

- Palletised storage within racking insitu.
- Approximately 2,000 pallet spaces.
- Bulk storage.