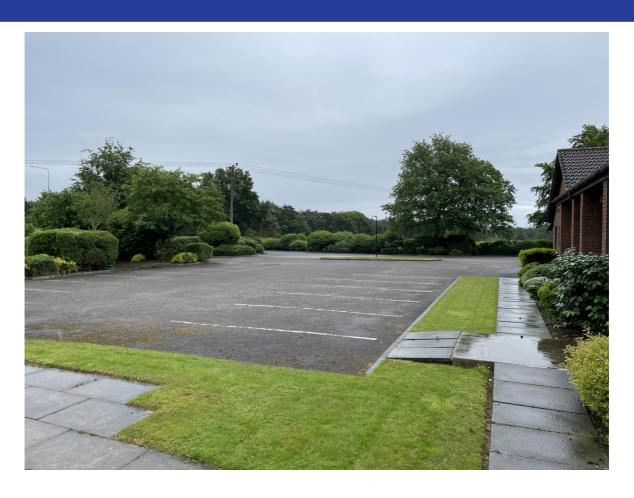

Externally, there is hot rolled asphalt car parking with approximately 72 spaces, the whole site is attractive and landscaped with semi mature trees, lawns and feature landscaping strips. There is a detached garage / store in the grounds of the premises with two roller shutter doors.