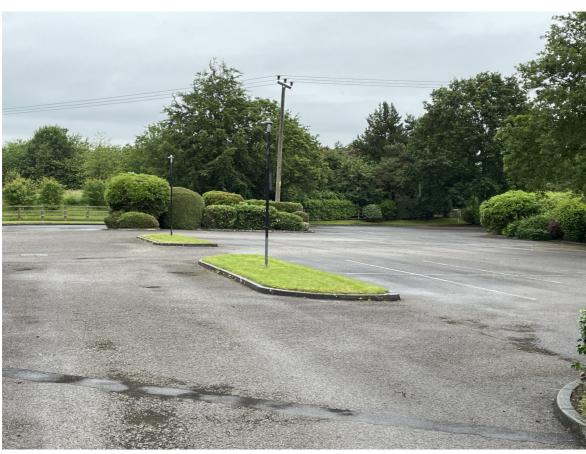

Externally, there is hot rolled asphalt car parking with approximately 72 spaces, the whole site is attractive and landscaped with semi mature trees, lawns and feature landscaping strips. There is a detached garage / store in the grounds of the premises with two roller shutter doors.