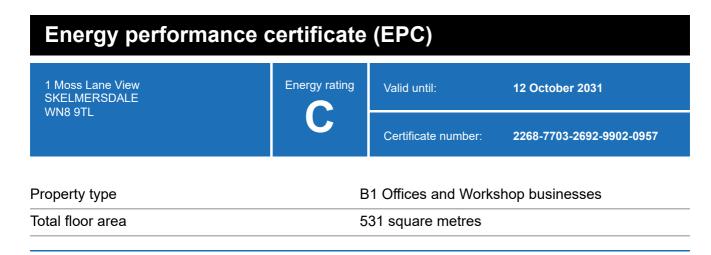

#### **EPC**

The property has an Energy Performance Rating of C

### **Energy rating and score**

This property's energy rating is C.

Properties get a rating from A+ (best) to G (worst) and a score.

The better the rating and score, the lower your property's carbon emissions are likely to be.