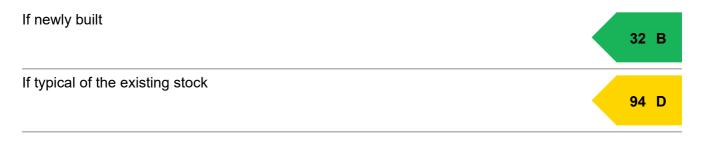

### **Energy rating and score**

This property's energy rating is C.

Properties get a rating from A+ (best) to G (worst) and a score.

The better the rating and score, the lower your property's carbon emissions are likely to be.

### How this property compares to others

Properties similar to this one could have ratings: