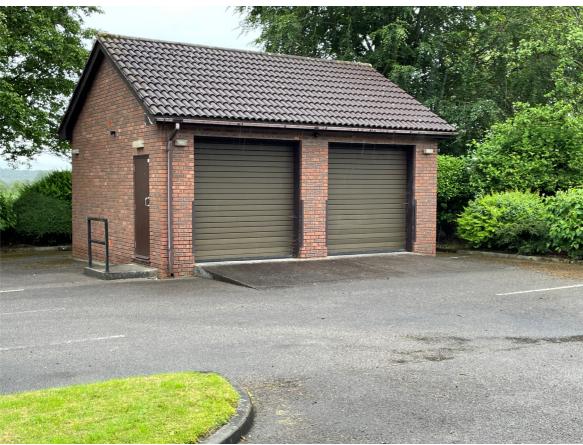

Externally, there is hot rolled asphalt car parking with approximately 72 spaces, the whole site is attractive and landscaped with semi mature trees, lawns and feature landscaping strips. There is a detached garage / store in the grounds of the premises with two roller shutter doors.