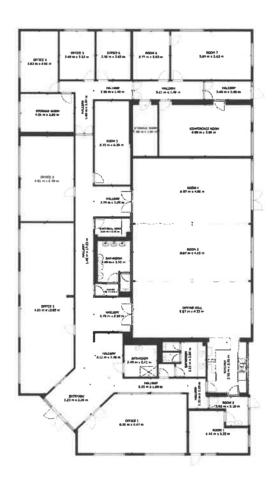

The premises have a feature entrance to the front corner of the premises, with a recessed doorway, and internally provide a mixture of open plan and cellular office accommodation. There are also conference facilities, W.C's, kitchen, and a dining area.

#### **ACCOMMODATION**

|                      | Sq. Ft.      | Sq. M. |
|----------------------|--------------|--------|
| Ground Floor Offices | 4,291        | 398.63 |
| Garage               | Not Measured |        |
| Total Area           | 4,291        | 398.63 |