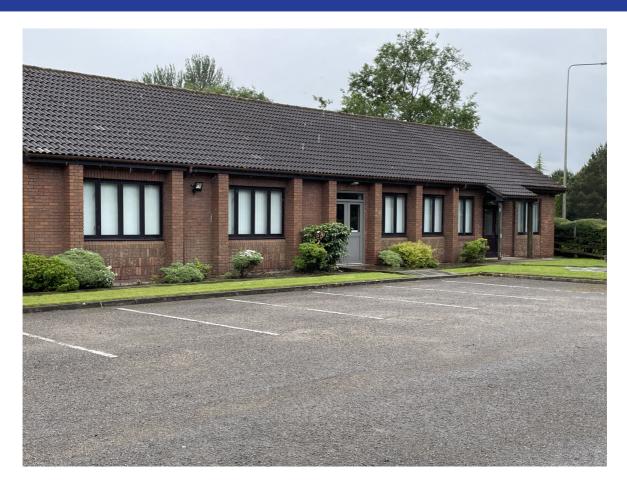

#### **DESCRIPTION**

The property comprises of a traditionally constructed modern single storey detached office building, with traditional cavity brick and concrete block walls to the elevations with a Roman style concrete tiled roof. The windows are powder coated aluminium.

The premises have a feature entrance to the front corner of the premises, with a recessed doorway, and internally provide a mixture of open plan and cellular office accommodation. There are also conference facilities, W.C's, kitchen, and a dining area.