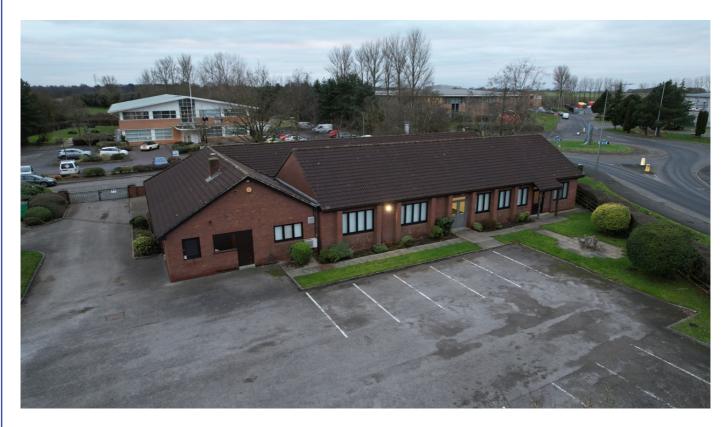

#### **DESCRIPTION**

The property comprises of a traditionally constructed modern single storey detached office building, with traditional cavity brick and concrete block walls to the elevations with a Roman style concrete tiled roof. The windows are powder coated aluminium.

The premises have a feature entrance to the front corner of the premises, with a recessed doorway, and internally provide a mixture of open plan and cellular office accommodation. There are also conference facilities, W.C's, kitchen, and a dining area.

Externally, there is hot rolled asphalt car parking with approximately 72 spaces, the whole site is attractive and landscaped with semi mature trees, lawns and feature landscaping strips. There is a detached garage / store in the grounds of the premises with two roller shutter doors.