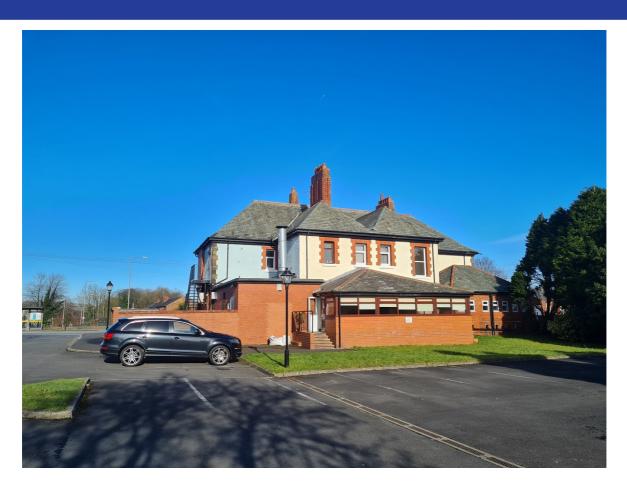

#### **DESCRIPTION**

The property comprises of a trading restaurant, together with adjacent land.

#### Restaurant

The restaurant is a detached double fronted property, with approximately 100 covers, together with a surfaced car park with 37 spaces.