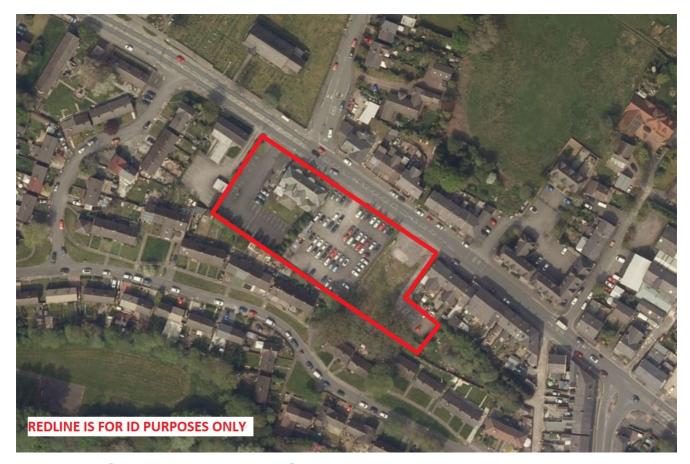

## Nolan Redshaw FOR SALE

LAND / SITE 33-47 CHORLEY ROAD & "LA SCALA", 49 CHORLEY ROAD, WESTHOUGHTON, BOLTON, BL5 3PD

6,545 Sq Ft (608.03 Sq M)

- **DEVELOPMENT OPPORTUNITY**
- 1.3 ACRES
- LARGE FRONTAGE TO A6 CHORLEY ROAD

#### SITE AREAS

|              | Acres  | Hectares |
|--------------|--------|----------|
| La Scala     | 0.51   | 0.21     |
| Restaurant   |        |          |
| Car Sales /  | 0.4612 | 0.1866   |
| Former Car   |        |          |
| Park         |        |          |
| Former       | 0.2384 | 0.0965   |
| Labour Club  |        |          |
| Site         |        |          |
| Land to Rear | 0.0723 | 0.0293   |
| of 25-31     |        |          |
| Chorley Road |        |          |
| Total Area   | 1.2819 | 0.5224   |