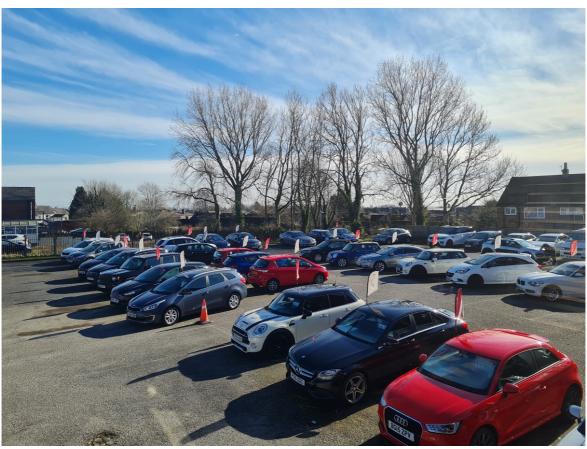

#### Restaurant

The restaurant is a detached double fronted property, with approximately 100 covers, together with a surfaced car park with 37 spaces.