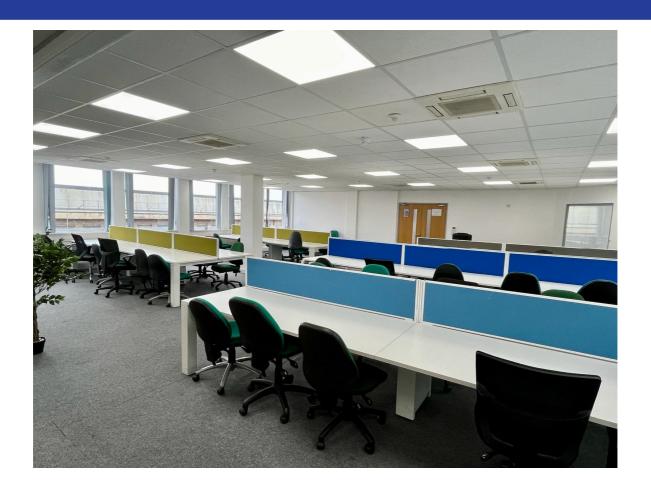

### DESCRIPTION

- Office furniture provided one desk and chair per person .
- Air Conditioning and heating- individually controlled in all offices and communal areas.
- Service Charge and Utilities included in rent.
- Private Board Room & Managers Office.
- 20 plus person office.

#### ACCOMMODATION

|                    | Sq. ft     | Sq. m  |
|--------------------|------------|--------|
| Total Area         | 1,674      | 155.51 |
| Magguramanta ta ba | confirmed) |        |

(Measurements to be confirmed)