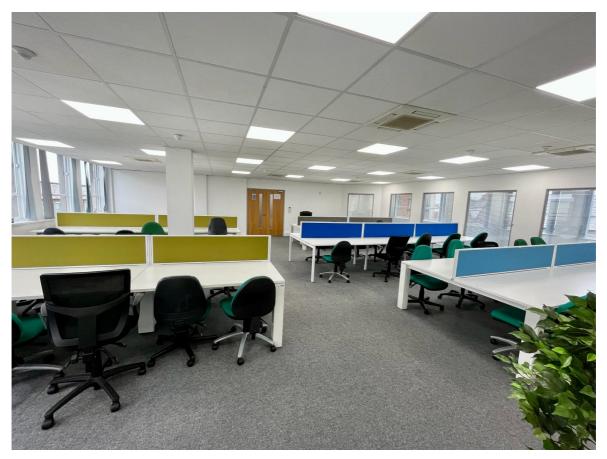

### DESCRIPTION

- Office furniture provided one desk and chair per person .
- Air Conditioning and heating- individually controlled in all offices and communal areas.
- Service Charge and Utilities included in rent.
- Private Board Room & Managers Office.
- 20 plus person office.

#### ACCOMMODATION

|                    | Sq. ft     | Sq. m  |
|--------------------|------------|--------|
| Total Area         | 1,674      | 155.51 |
| Magguramanta ta ba | confirmed) |        |

(Measurements to be confirmed)