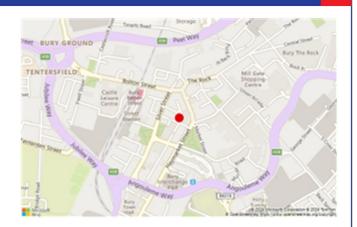

## LOCATION

Lester House is located on Broad Street in the centre of Bury, in close proximity to the transport interchange and opposite the entrance to the Mill Gate shopping centre.