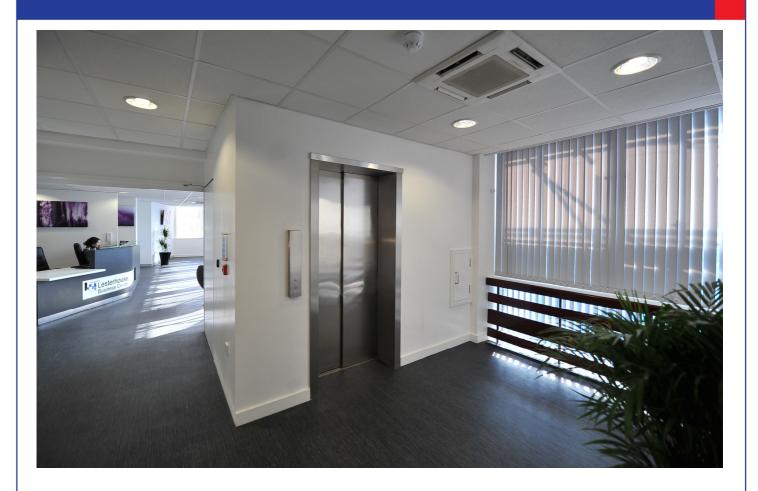

# SUITE 409, LESTER HOUSE BUSINESS CENTRE, 21 BROAD STREET, BURY, BL9 0DA

381 Sq Ft (35.93 Sq M)

- 24 HOUR ACCESS
- CCTV SECURITY AND FOB ACCESS
- TOWN CENTRE LOCATION
- 2 PARKING SPACES INCLUDED (more parking available if required).

# DESCRIPTION

- Office furniture provided one desk and chair per person .
- Air Conditioning and heating- individually controlled in all offices and communal areas.
- Service Charge and Utilities included in rent.
- Windows and Natural Light.
- 4-6 Person Office