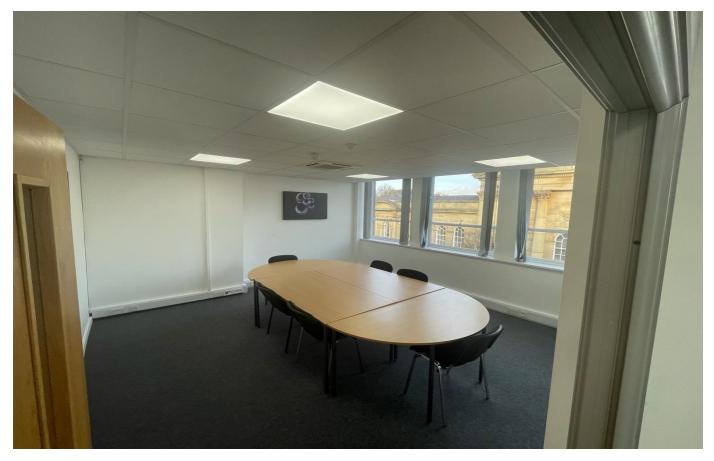

# SUITE 409, LESTER HOUSE BUSINESS CENTRE, 21 BROAD STREET, BURY, BL9 0DA

381 Sq Ft (35.93 Sq M)

- 24 HOUR ACCESS
- CCTV SECURITY AND FOB ACCESS
- TOWN CENTRE LOCATION
- 2 PARKING SPACES INCLUDED (more parking available if required).

# DESCRIPTION

- Office furniture provided one desk and chair per person .
- Air Conditioning and heating- individually controlled in all offices and communal areas.
- Service Charge and Utilities included in rent.
- Windows and Natural Light.
- 4-6 Person Office