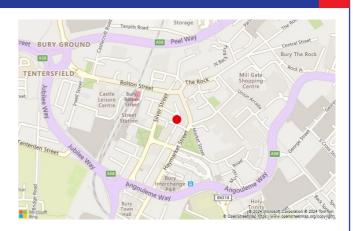

#### **LOCATION**

Lester House is located on Broad Street in the centre of Bury, in close proximity to the transport interchange and opposite the entrance to the Mill Gate shopping centre.