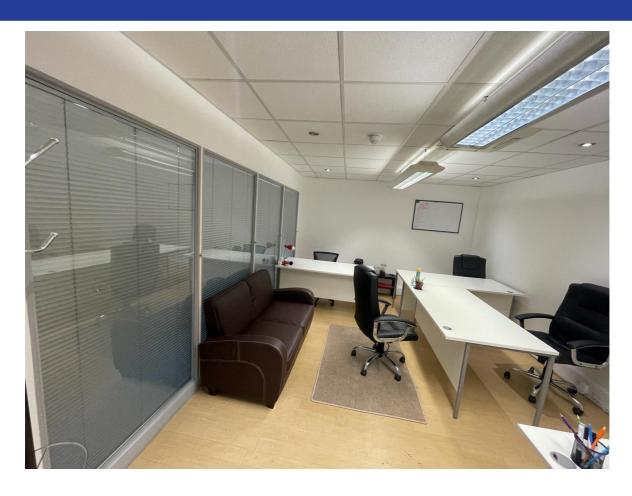

#### **DESCRIPTION**

- Office furniture provided one desk and chair per person .
- Air Conditioning and heating- individually controlled in all offices and communal areas.
- Service Charge and Utilities included in rent.

#### **ACCOMMODATION**

|            | Sq. ft | Sq. m |
|------------|--------|-------|
| Total Area | 220    | 20.44 |

(Measurements to be confirmed)