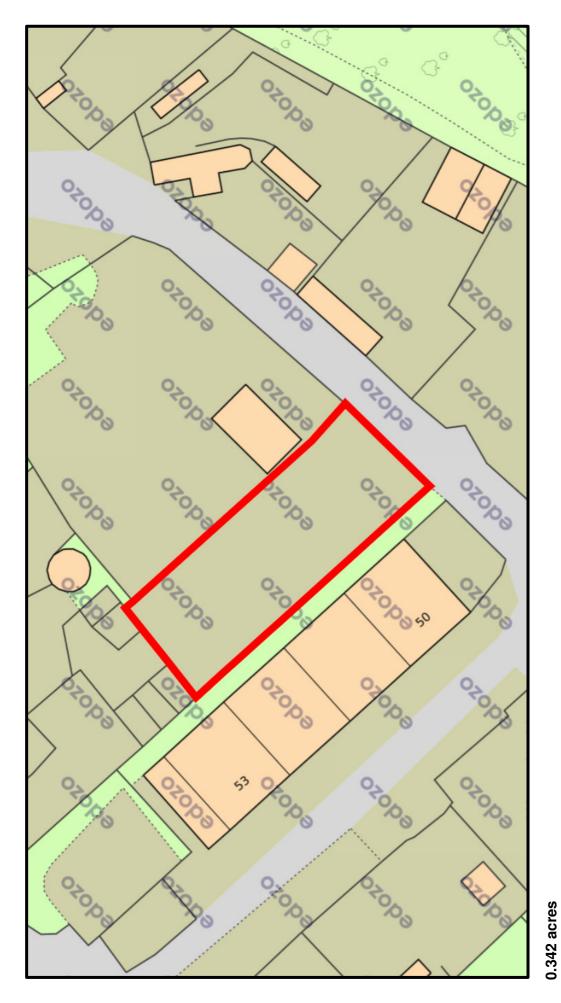

## 0.342 Acres (0.139)

- OPEN STORAGE SITE
- WITHIN SECURE ESTATE
- AVAILABLE SPRING 2024

#### **ACCOMMODATION**

|            | Acres | Hectares |
|------------|-------|----------|
| Total Area | 0.342 | 0.139    |
| (AA        |       |          |

(Measurements to be confirmed)