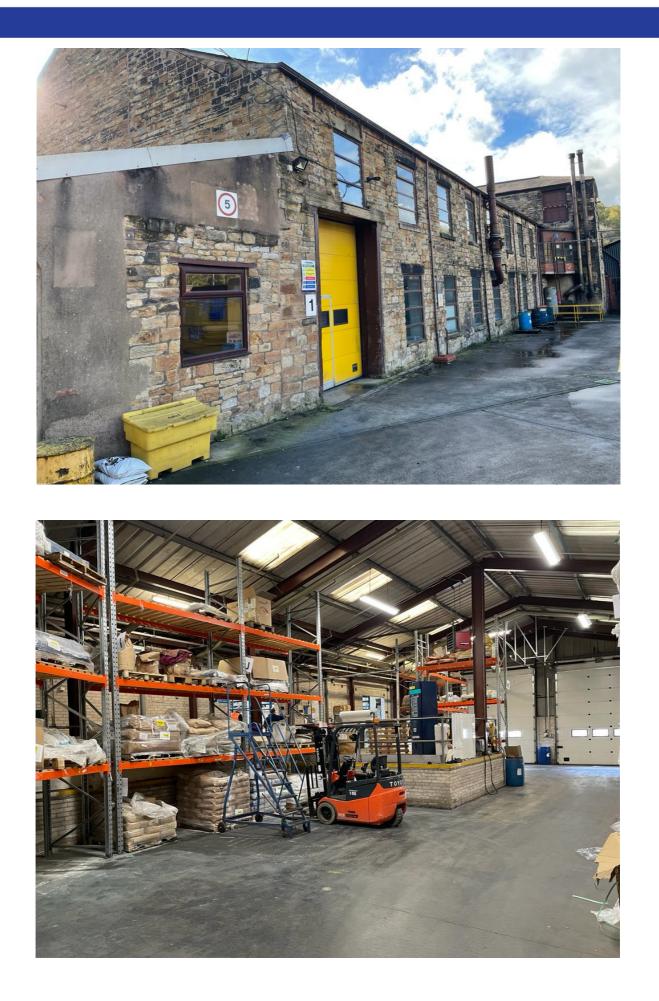

#### DESCRIPTION

The site comprises of a complex of traditional stone-built manufacturing accommodation together with modern portal framed units.

Externally there is a yard within the curtilage of the main site, an additional car park lies adjacent to the main site and a further expansion land beyond is also with the demise. The site currently comprises of a mix of office, storage, manufacturing and laboratory accommodation.