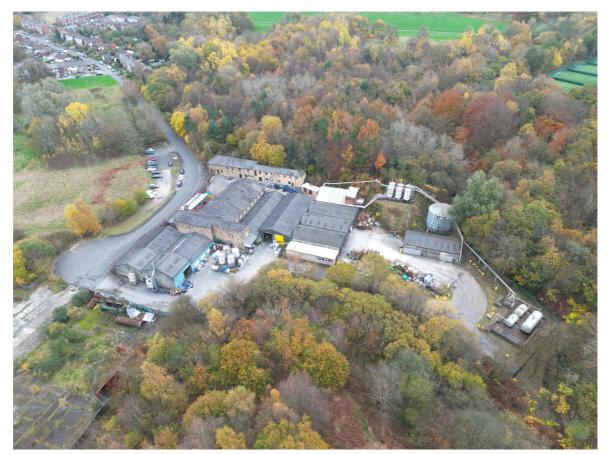

#### DESCRIPTION

The site comprises of a complex of traditional stone-built manufacturing accommodation together with modern portal framed units.

Externally there is a yard within the curtilage of the main site, an additional car park lies adjacent to the main site and a further expansion land beyond is also with the demise. The site currently comprises of a mix of office, storage, manufacturing and laboratory accommodation.