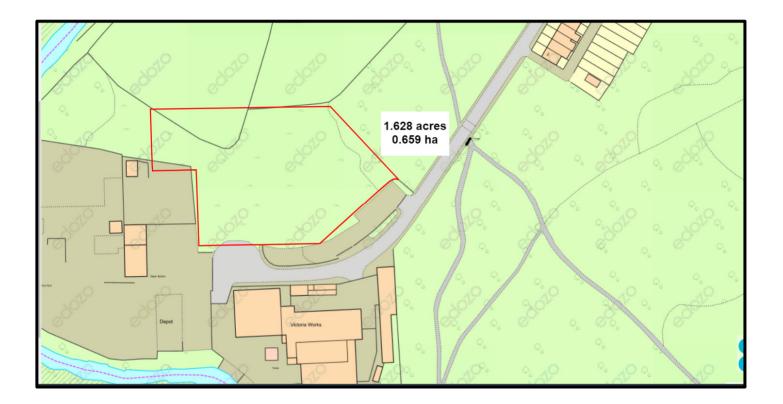

| Operational Site | 1.264 Hectares | 3.122 Acres |
|------------------|----------------|-------------|
|                  |                |             |
| Expansion Site   | 0.654 Hectares | 1.628 Acres |
|                  |                |             |
| Parking          | 1.225 Hectares | 0.63 Acres  |
|                  |                |             |
| Total            | 3.14 Hectares  | 5.38 Acres  |

### TITLE NUMBER: LA148960 – VICTORIA WORKS, OAKENBOTTOM ROAD, BL2 6DP

3.122 acres

1.264 ha

1.628 acres

0.659 ha