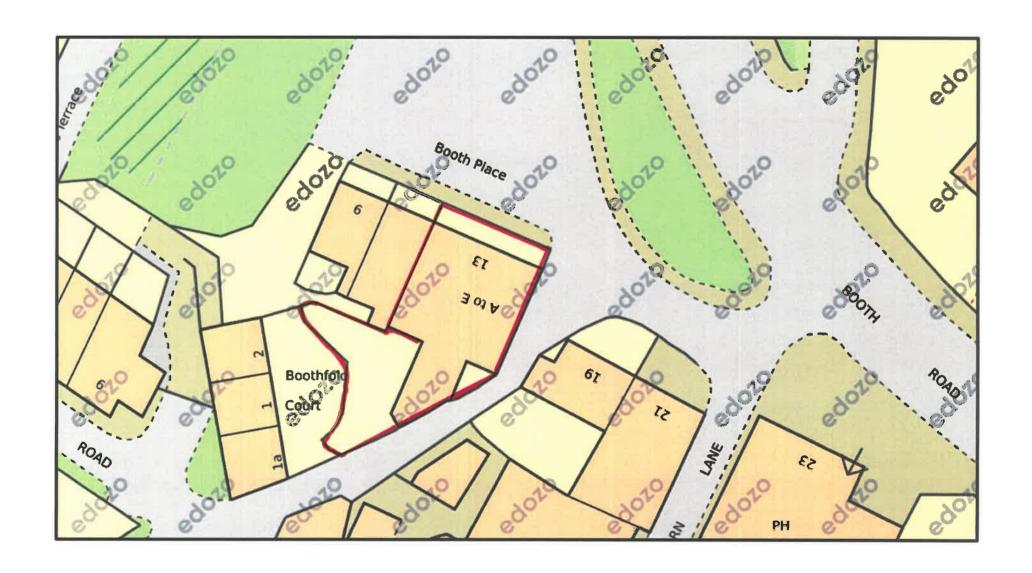

#### **TENURE**

The property is freehold and held under a number of different titles. The property is let on six protected shorthold tenancies, producing a total income of £30,240 pax, with each party responsible for their own bills.