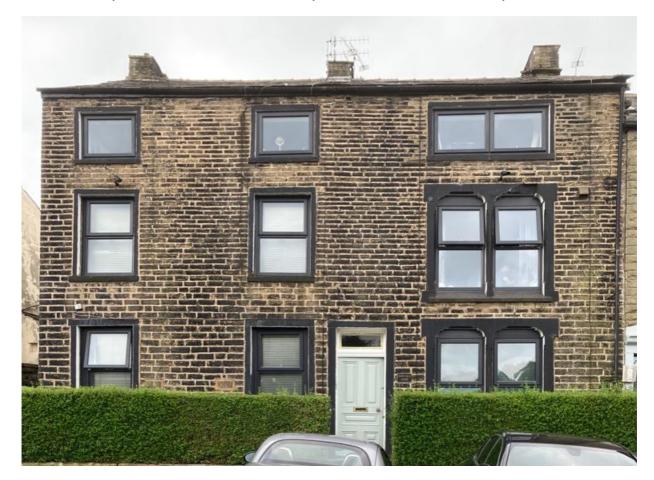

#### **DESCRIPTION**

The property comprises of a substantial former detached house which is now part of a small terrace. It is a well- proportioned and attractive traditional stone building with a slate roof. The property provides accommodation on ground, first and second floors.

The windows are dark grey UPVC with mock sliding sashes. The property is garden fronted and has spare land to the rear.

The unit incorporates six self-contained, one bedroom flats, all of which are refurbished and self-contained. This property has been in the same ownership for a considerable number of years.