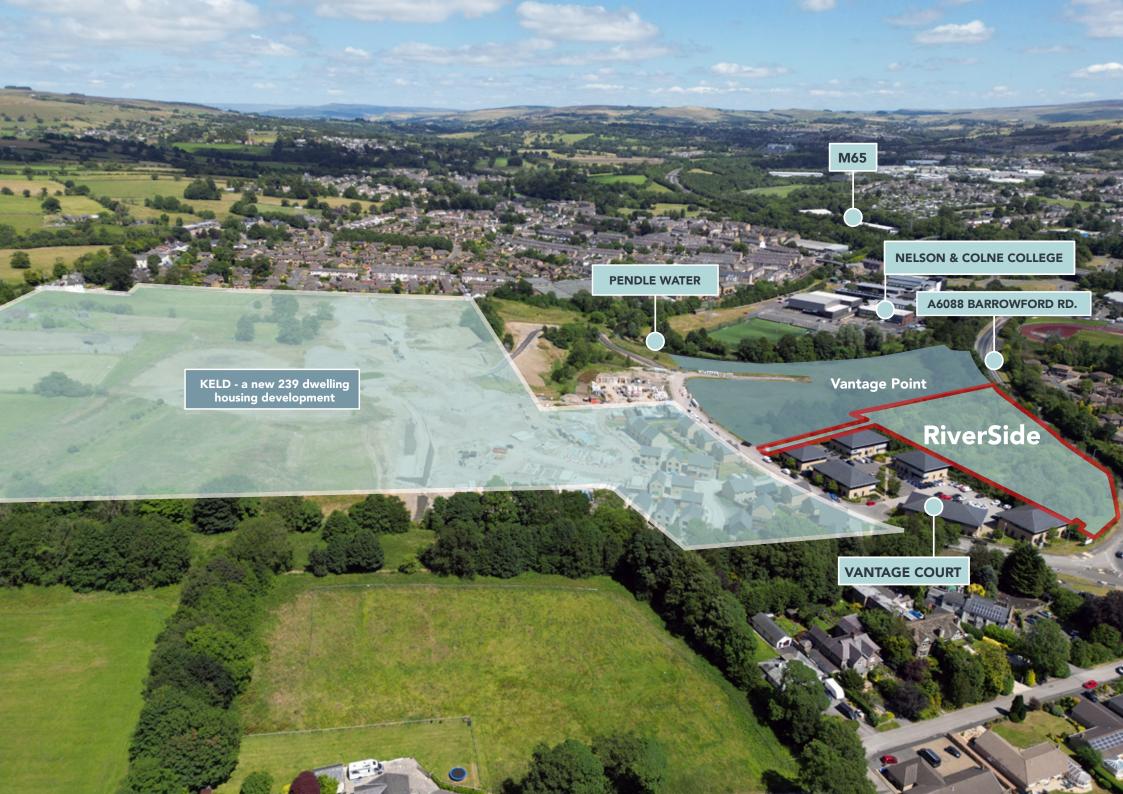

Significant regeneration surrounding the site includes c.240 residential homes currently under construction.

Vantage Court Business Park is located adjacent and comprises 5 office high quality modern purpose-built office buildings located around a central car park. Fronting Riverside is Keld, a new 239 design led housing development by Northstone Homes. A new 37,000 sq ft employment scheme has recently received planning permission on the adjacent plot to the north east of the site. Nelson and Colne College is located close by and is attended by approximately 2,400 full-time students and 15,000 part-time students.