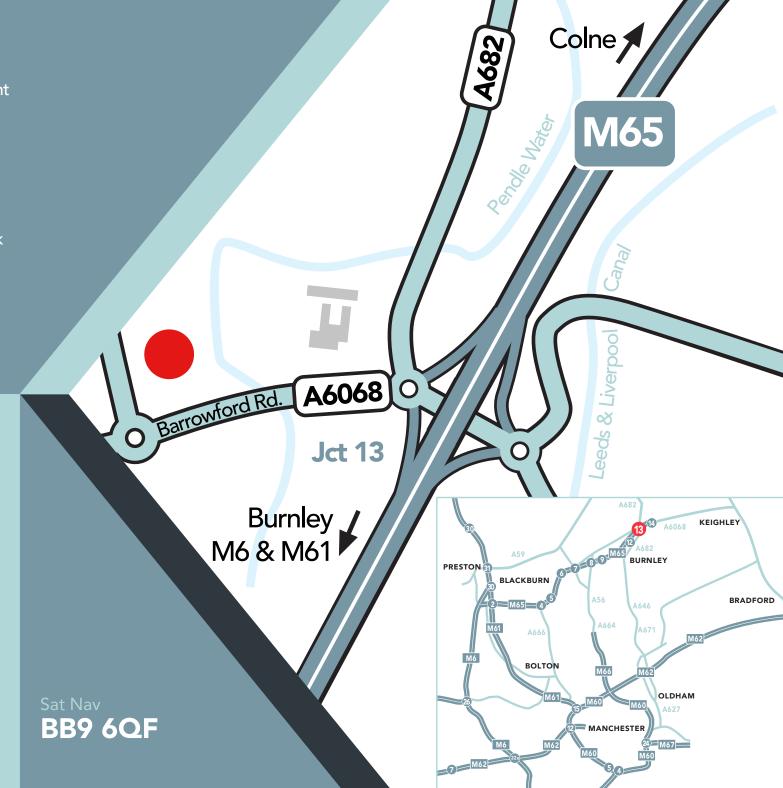

## **LOCATION**

The M65 provides direct access to the M6 and M61 south of Preston with the M66 and M60 also in close proximity. The subject plot fronts the roundabout and A6068 Barrowford Road forming the main route to Junction 13 of the M65. Barrowford Town Centre and Nelson Town Centre are within 1 mile to the north and south east respectively.