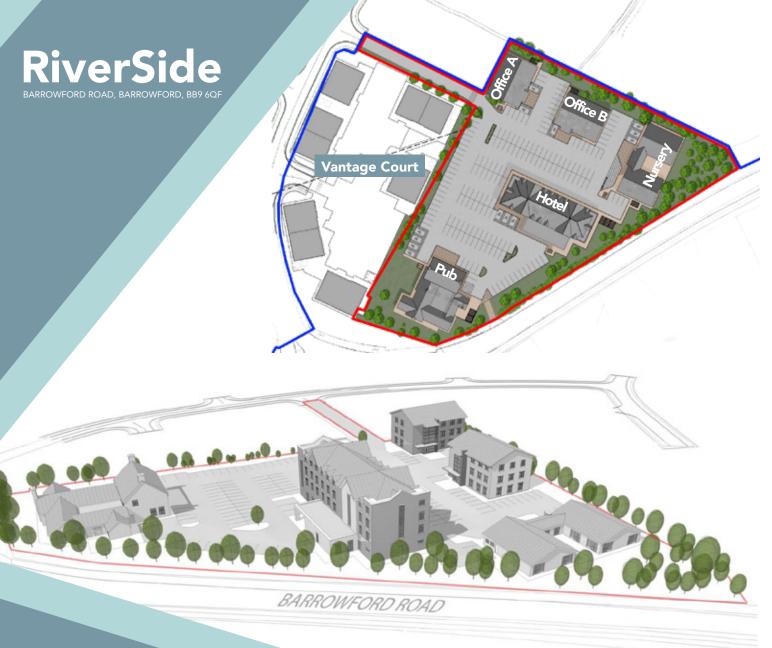

Prominent roadside c.3 acre development plot (capable of subdivision);

Previously 2013 consented scheme for pub, hotel, children's day nursery and office uses;

Adjacent to Vantage Court Business park in close proximity to J13 of the M65;

## **PREVIOUS CONSENTED SCHEME**

| Office Unit A  | 890.4 sq m (9,580.7 sq ft)<br>over three storeys |
|----------------|--------------------------------------------------|
| Office Unit B  | 890.4 sq m (9,580.7 sq ft)<br>over three storeys |
| Crèche/Nursery | 500 sq m (5,380 sq ft)<br>single storey          |
| Hotel          | 2,778 sq m (29,891.2 sq ft)<br>over four storeys |
| Public House   | 768 sq m (8,263.7 sq ft)<br>over two storeys     |
| TOTAL          | 5,826.8 sq m (62,696.3<br>sq ft)                 |