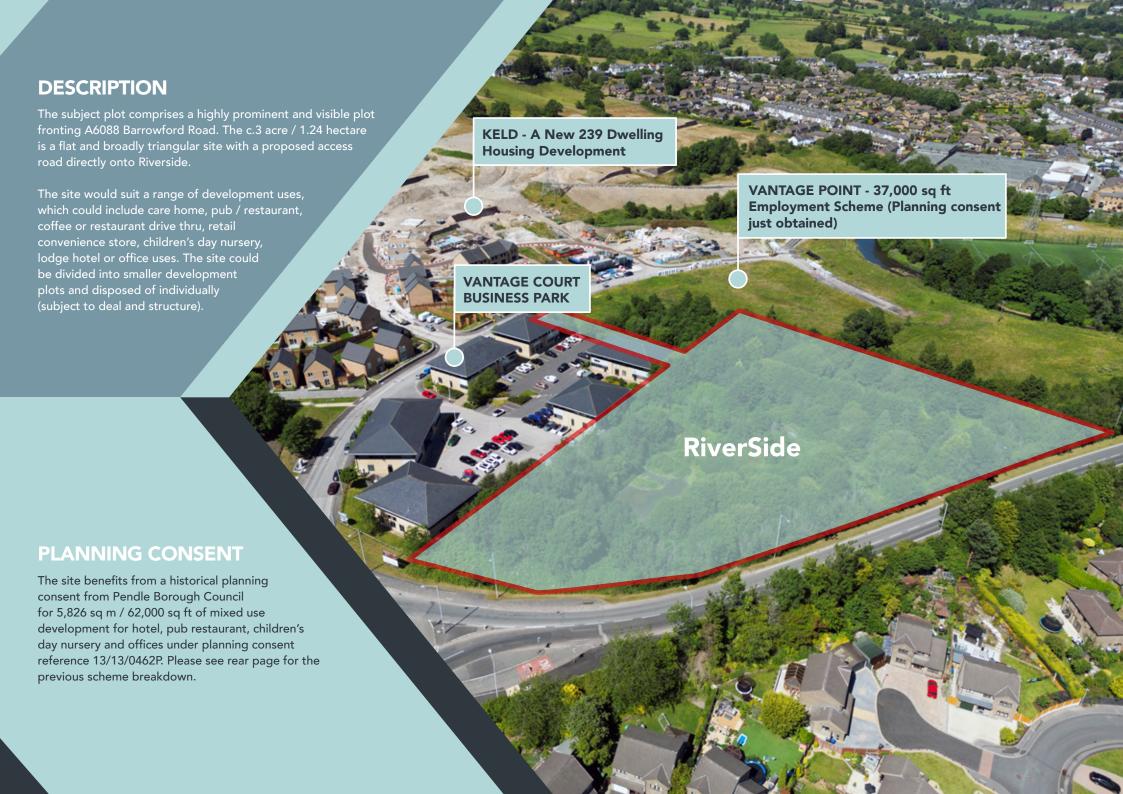

Prominent roadside c.3 acre development plot (capable of subdivision);

Previously 2013 consented scheme for pub, hotel, children's day nursery and office uses;

Adjacent to Vantage Court Business park in close proximity to J13 of the M65;

Vantage Court Business Park is located adjacent and comprises 5 office high quality modern purpose-built office buildings located around a central car park. Fronting Riverside is Keld, a new 239 design led housing development by Northstone Homes. A new 37,000 sq ft employment scheme has recently received planning permission on the adjacent plot to the north east of the site. Nelson and Colne College is located close by and is attended by approximately 2,400 full-time students and 15,000 part-time students.

## **PREVIOUS CONSENTED SCHEME**

| Office Unit A  | 890.4 sq m (9,580.7 sq ft)<br>over three storeys |
|----------------|--------------------------------------------------|
| Office Unit B  | 890.4 sq m (9,580.7 sq ft)<br>over three storeys |
| Crèche/Nursery | 500 sq m (5,380 sq ft)<br>single storey          |
| Hotel          | 2,778 sq m (29,891.2 sq ft)<br>over four storeys |
| Public House   | 768 sq m (8,263.7 sq ft)<br>over two storeys     |
| TOTAL          | 5,826.8 sq m (62,696.3<br>sq ft)                 |