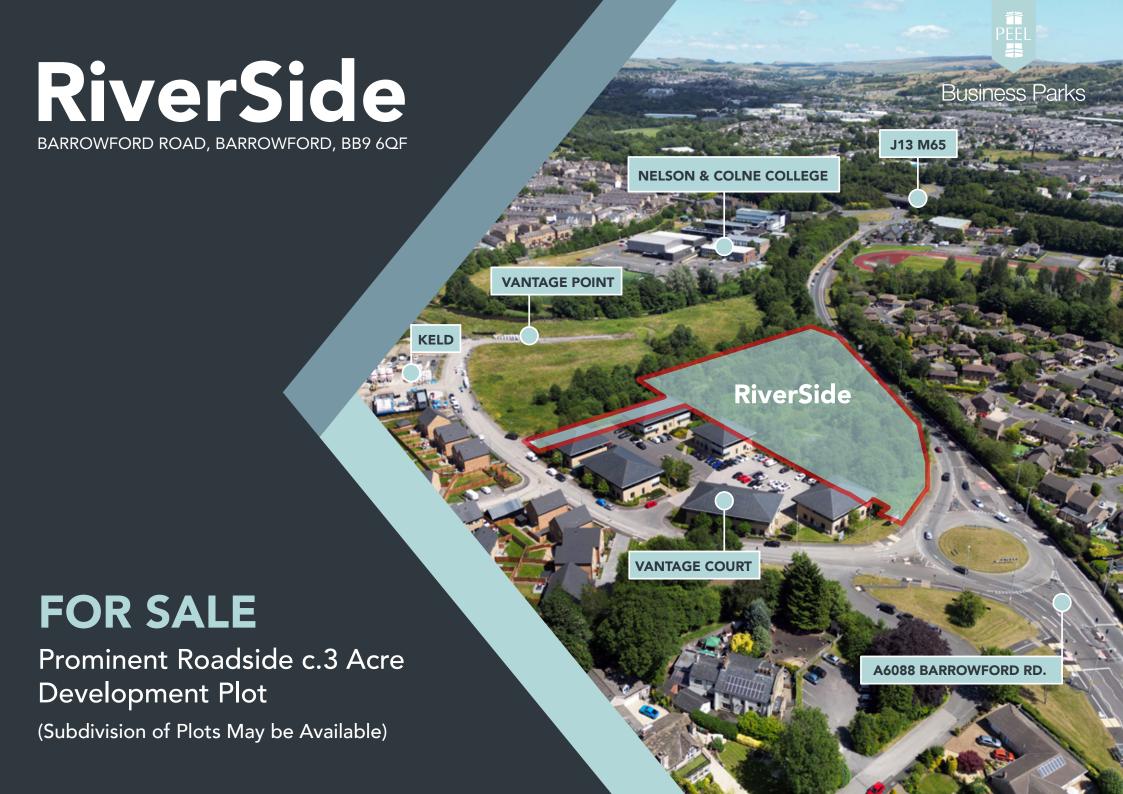

Prominent roadside c.3 acre development plot (capable of subdivision);

Previously 2013 consented scheme for pub, hotel, children's day nursery and office uses;

Adjacent to Vantage Court Business park in close proximity to J13 of the M65;

Significant regeneration surrounding the site includes c.240 residential homes currently under construction.

Vantage Court Business Park is located adjacent and comprises 5 office high quality modern purpose-built office buildings located around a central car park. Fronting Riverside is Keld, a new 239 design led housing development by Northstone Homes. A new 37,000 sq ft employment scheme has recently received planning permission on the adjacent plot to the north east of the site. Nelson and Colne College is located close by and is attended by approximately 2,400 full-time students and 15,000 part-time students.