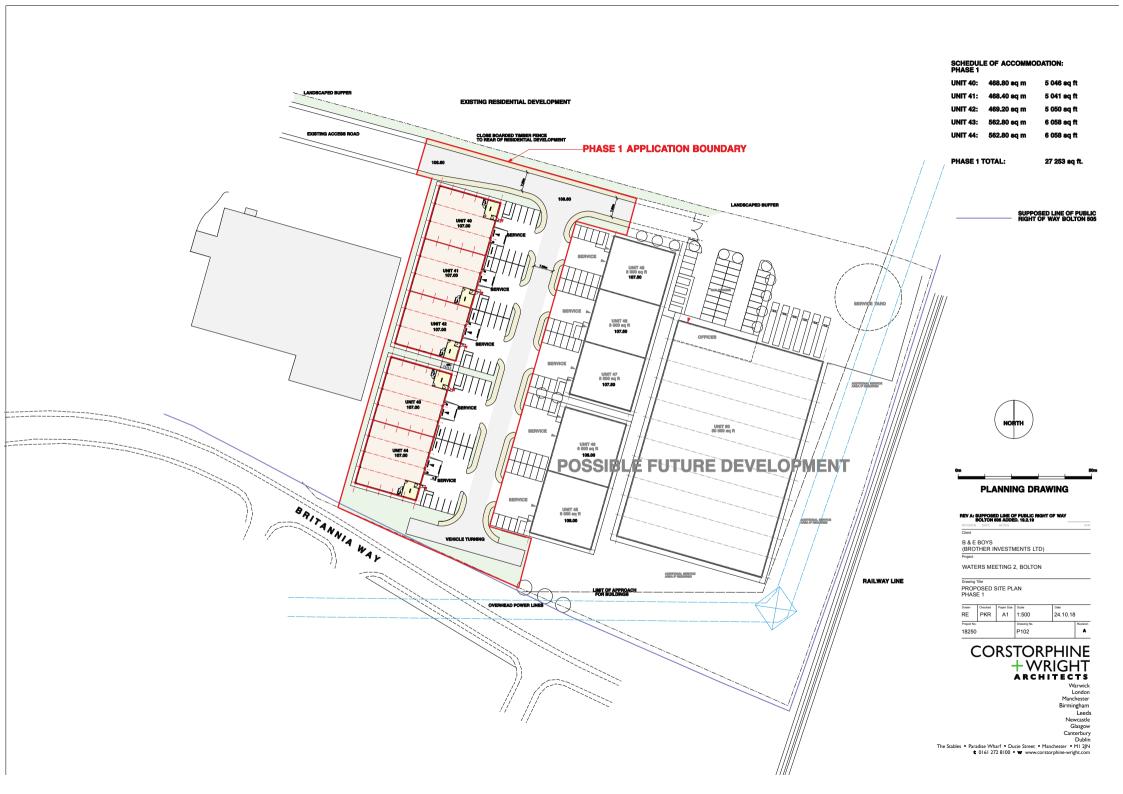

#### **DESCRIPTION**

The property comprises of the final speculative phase of Waters Meeting Development of new steel portal framed units.

#### **ACCOMMODATION**

|         | Sq. ft | Sq. m  |
|---------|--------|--------|
| Unit 43 | 6,089  | 565.68 |

Larger units are also available by way of design and build.