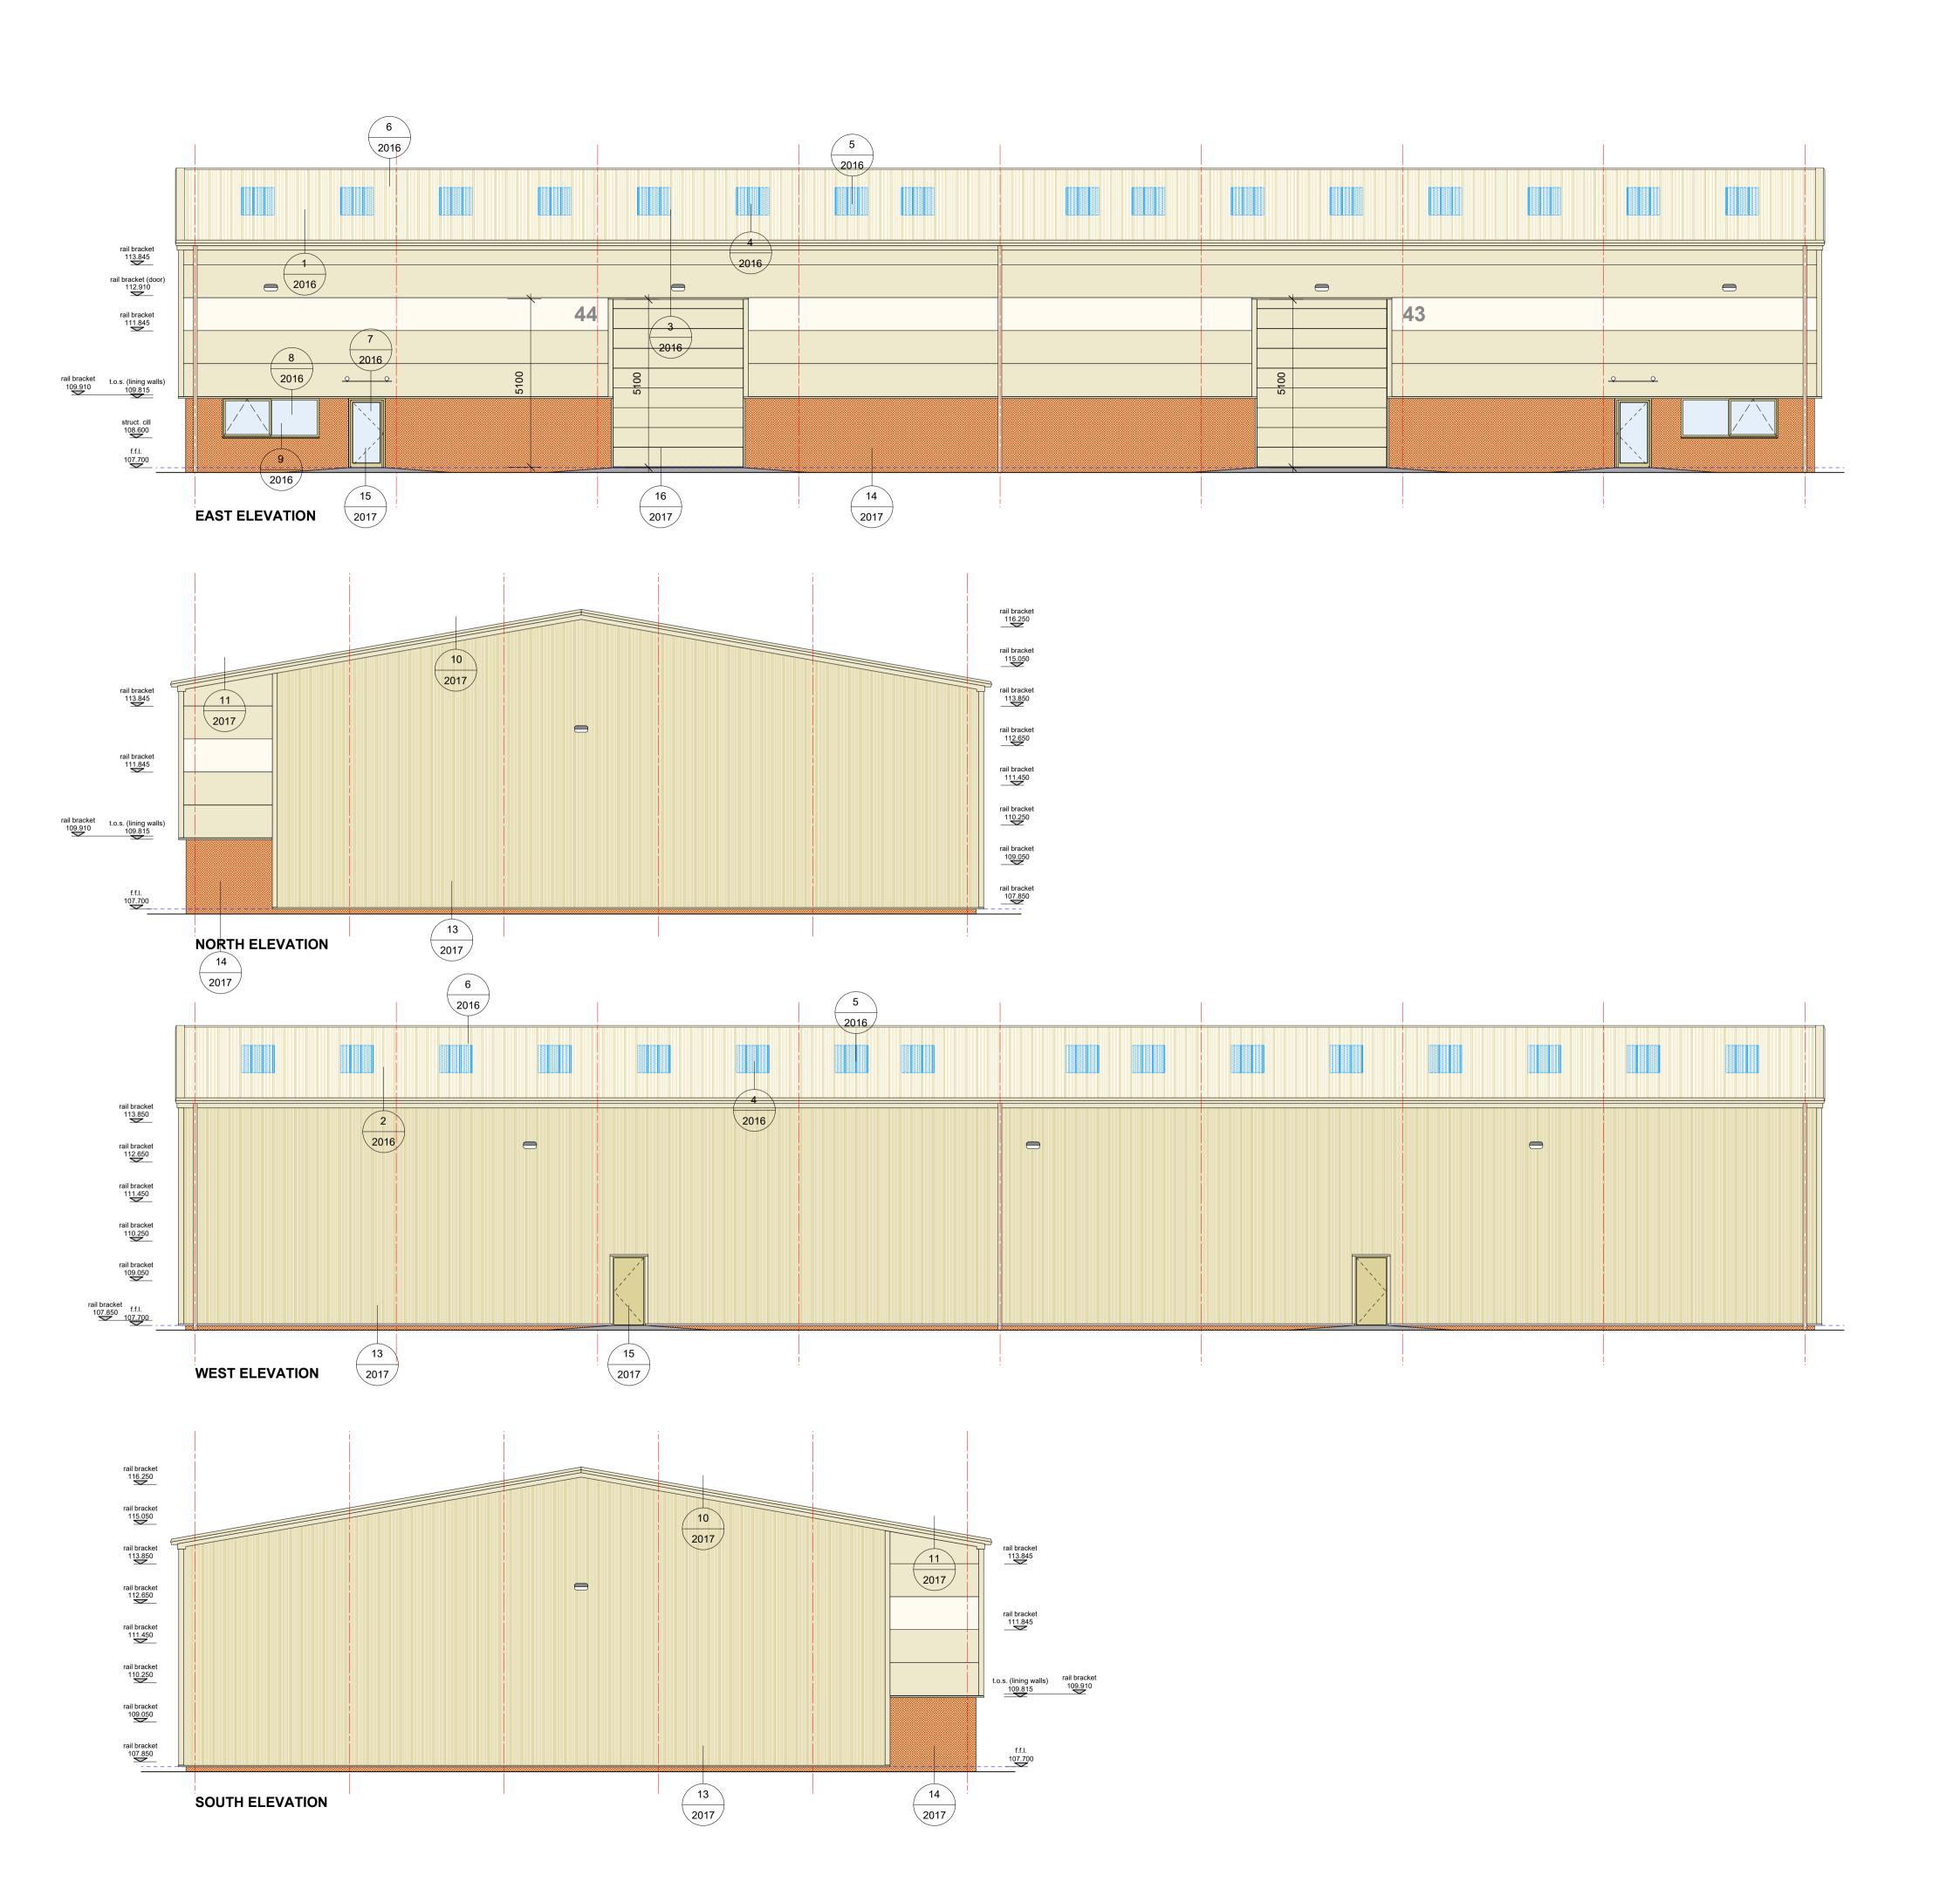

### CONSTRUCTION

Client

B. & E. BOYS LTD.

Project

UNITS 40-44 WATERS MEETING, BOLTON

Drawing Title

**ELEVATIONS - UNITS 43-44** 

| Drawn       | Checked | Paper Size | Scale       | Date     |          |
|-------------|---------|------------|-------------|----------|----------|
| PR          | RE      | A1         | 1:100       | 08.02.21 |          |
| Project No. |         |            | Drawing No. |          | Revision |
| 18250       |         |            | 2012        |          | C-04     |