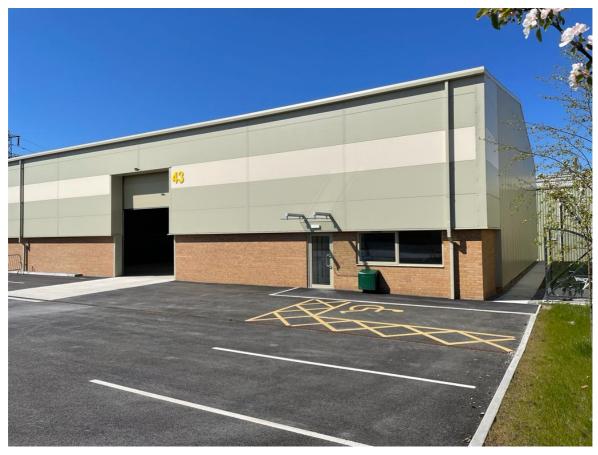

# Nolan TO LET / FOR SALE Redshaw

**UNIT 43 WATERS MEETING, BRITANNIA WAY, BOLTON, BL2 2HH** 

6,089 Sq Ft (565.68 Sq M)

- LAST REMAINING UNIT ON THIS PHASE
- 5.75 METRE EAVES HEIGHT
- THREE PHASE POWER
- SECURE SITE

#### **DESCRIPTION**

The property comprises of the final speculative phase of Waters Meeting Development of new steel portal framed units.

#### **SPECIFICATION**

Eaves Height: 5.75 metres Floor Loading: 20KN per sq. m

Power: Three Phase 3x100 amp