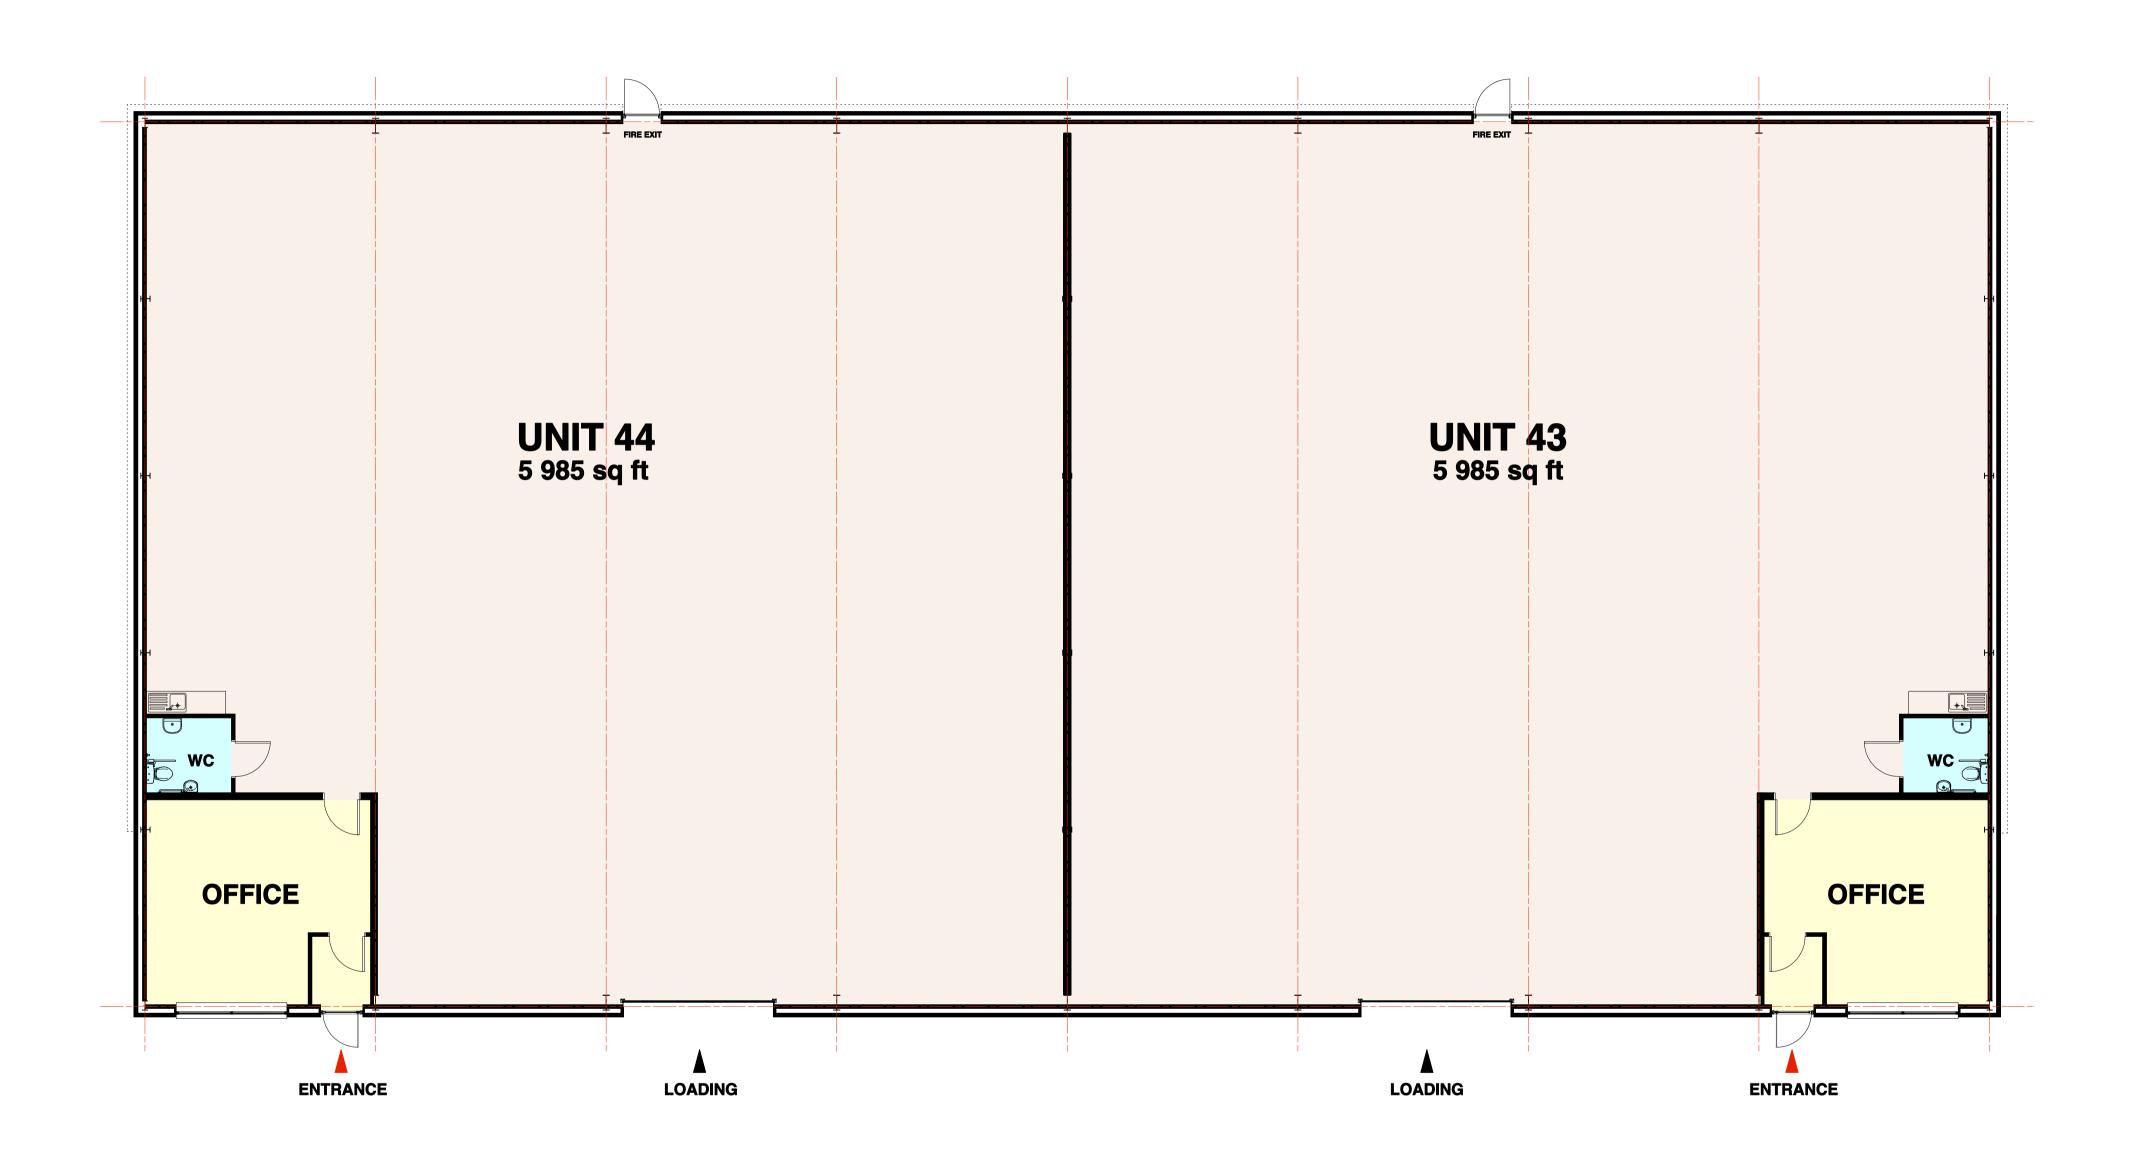

**FLOOR PLAN UNITS 43 & 44** 

#### **ACCOMMODATION**

|         | Sq. ft | Sq. m  |
|---------|--------|--------|
| Unit 43 | 6,089  | 565.68 |

Larger units are also available by way of design and build.