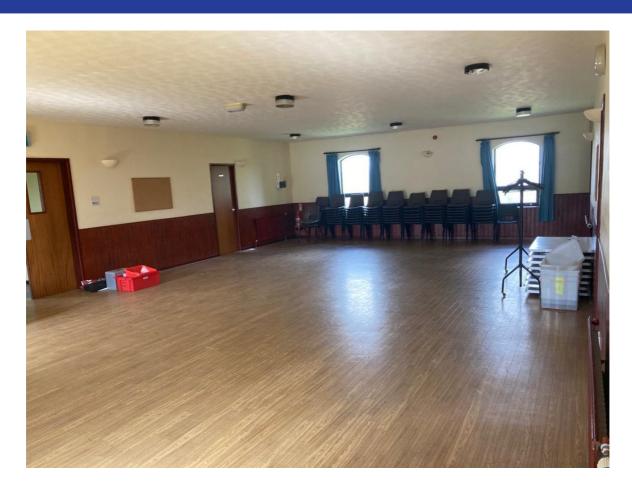

#### **DESCRIPTION**

The premises were built in the 1990's and consists of brick cavity walls and concrete tiled pitched roof.

On the ground floor the premises benefit from concrete floor, with suspended ceilings throughout and incorporates a kitchen, two store rooms and an open plan former Place of Worship towards the rear of the premises.

To the first floor of the property there is a kitchen, former snooker room, open plan assembly area and two W.C's. Externally the property is accessed via Stand Lane and encompasses a graveyard which is no longer in use.