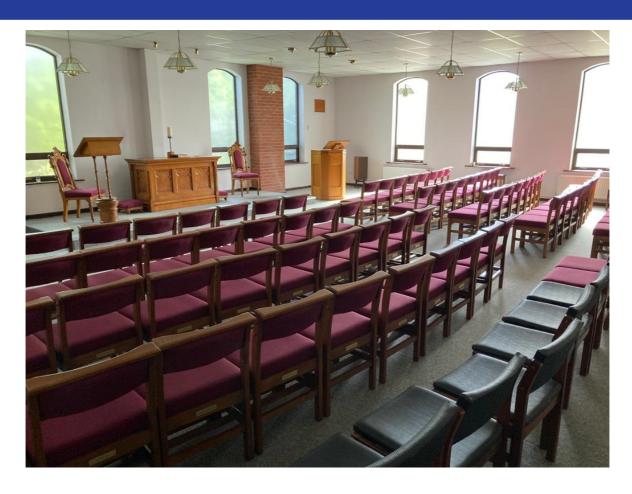

#### **DESCRIPTION**

The premises were built in the 1990's and consists of brick cavity walls and concrete tiled pitched roof.

On the ground floor the premises benefit from concrete floor, with suspended ceilings throughout and incorporates a kitchen, two store rooms and an open plan former Place of Worship towards the rear of the premises.

To the first floor of the property there is a kitchen, former snooker room, open plan assembly area and two W.C's. Externally the property is accessed via Stand Lane and encompasses a graveyard which is no longer in use.