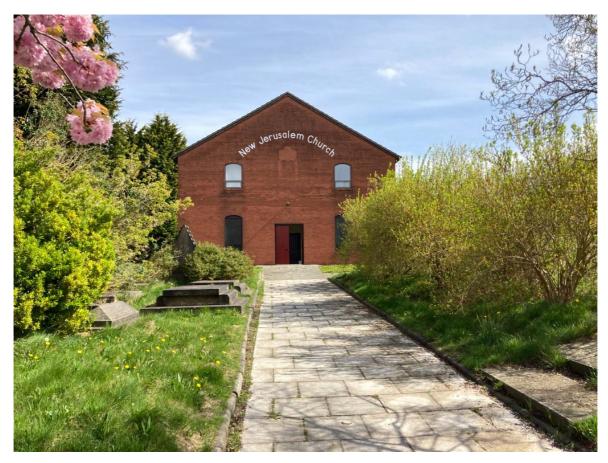

# Nolan Redshaw FOR SALE

FORMER NEW JERUSALEM CHURCH, STAND LANE, **RADCLIFFE, M26 1NA** 

4,010 Sq Ft (372.53 Sq M)

- PROMINENT DETACHED FORMER CHURCH
- IMMEDIATELY AVAILABLE
- SUITABLE FOR VARIOUS USES (SUBJECT TO **PLANNING**)

#### **DESCRIPTION**

The premises were built in the 1990's and consists of brick cavity walls and concrete tiled pitched roof.

On the ground floor the premises benefit from concrete floor, with suspended ceilings throughout and incorporates a kitchen, two store rooms and an open plan former Place of Worship towards the rear of the premises.