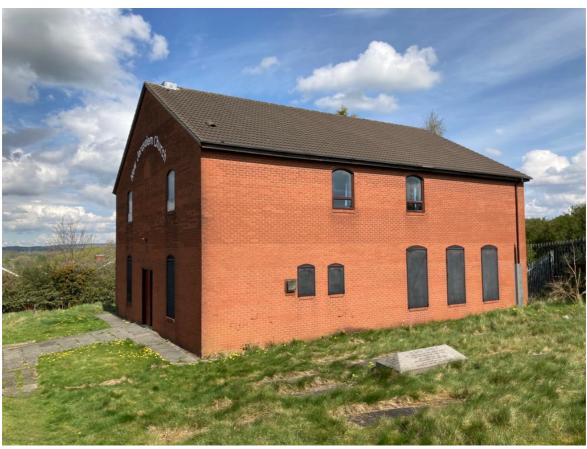

# Nolan Redshaw FOR SALE

FORMER NEW JERUSALEM CHURCH, STAND LANE, **RADCLIFFE, M26 1NA** 

4,010 Sq Ft (372.53 Sq M)

- PROMINENT DETACHED FORMER CHURCH
- IMMEDIATELY AVAILABLE
- SUITABLE FOR VARIOUS USES (SUBJECT TO **PLANNING**)

#### **DESCRIPTION**

The premises were built in the 1990's and consists of brick cavity walls and concrete tiled pitched roof.

On the ground floor the premises benefit from concrete floor, with suspended ceilings throughout and incorporates a kitchen, two store rooms and an open plan former Place of Worship towards the rear of the premises.