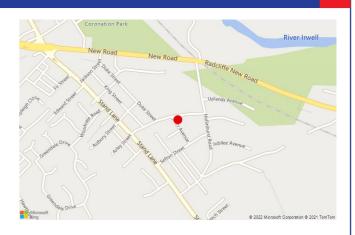

#### **LOCATION**

The premises is situated on Stand Lane, Radcliffe, which is approximately 100 metres from Radcliffe New Road the A665, which connects Radcliffe to Whitefield, the premises are 2.5 miles from Junction 7 of the M62 at Prestwich and 3.5 miles from Simister Island, which connects the M60 and M62.