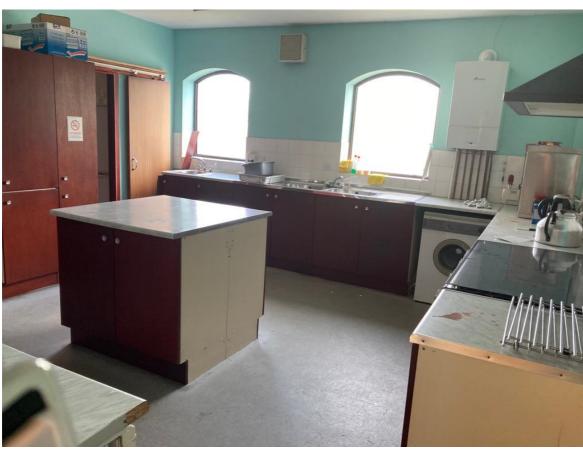

#### **DESCRIPTION**

The premises were built in the 1990's and consists of brick cavity walls and concrete tiled pitched roof.

On the ground floor the premises benefit from concrete floor, with suspended ceilings throughout and incorporates a kitchen, two store rooms and an open plan former Place of Worship towards the rear of the premises.