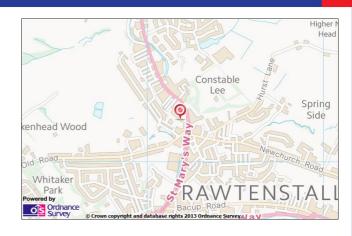

#### **LOCATION**

The premises front Burnley Road, Rawtenstall, within easy walking distance of Asda supermarket, Rawtenstall Market and all town centre amenities. Access to the M66 is via the A56 (T) and this provides direct motorway access within five-minute drive.