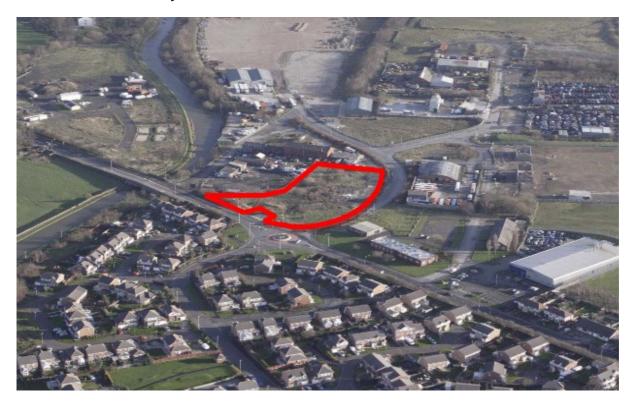

### 1.235 Acres (0.5 Hectares) Approx

- PROMINENT ROADSIDE DEVELOPMENT
- CLOSE TO JUNCTION 7 & 8 OF THE M65 MOTORWAY
- SUBJECT TO A VARIETY OF USES (S.T.P)

#### LOCATION

Moorfield Industrial Estate enjoys main road frontage, along the main arterial route (Burnley Road, A678) located approximately 2 miles from junction 7 of the M65 motorway and 2 miles due north of Accrington town centre. There is also easy access via the A678 to junction 8 of the M65.

#### **DESCRIPTION**

The land available is within an established industrial area and close to a dense residential development. The land is suitable for a variety of uses, subject to relevant planning permission being granted.

#### **ACCOMMODATION**

1.235 Acres (0.5 Hectares).