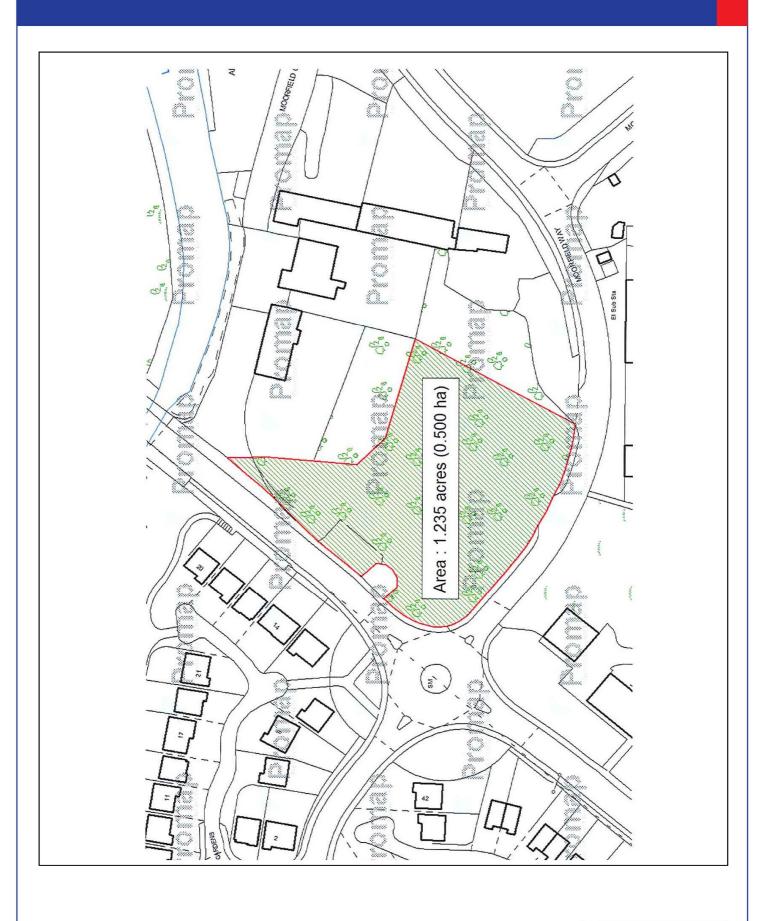

### 1.235 Acres (0.5 Hectares) Approx

- PROMINENT ROADSIDE DEVELOPMENT
- CLOSE TO JUNCTION 7 & 8 OF THE M65 MOTORWAY
- SUBJECT TO A VARIETY OF USES (S.T.P)

#### **ACCOMMODATION**

1.235 Acres (0.5 Hectares).