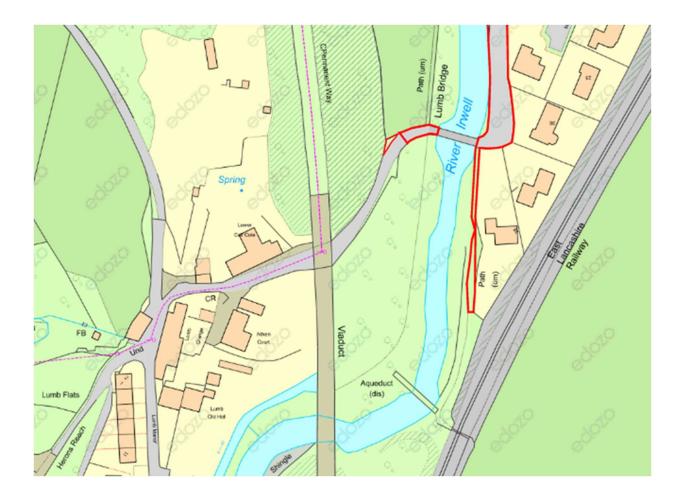

## DESCRIPTION

The sites comprise of areas of access road, which are unadopted, together with the freehold title of cottages within the village, which are held on 999 year ground leases.

The accommodation is shown on the attached plans.

The properties have Title Numbers: -

LA871759 LA769583

## ACCOMMODATION

|                     | Acres      | Hectares |
|---------------------|------------|----------|
| Total Area          | 2.012      | 0.81     |
| (Massuraments to be | confirmed) |          |