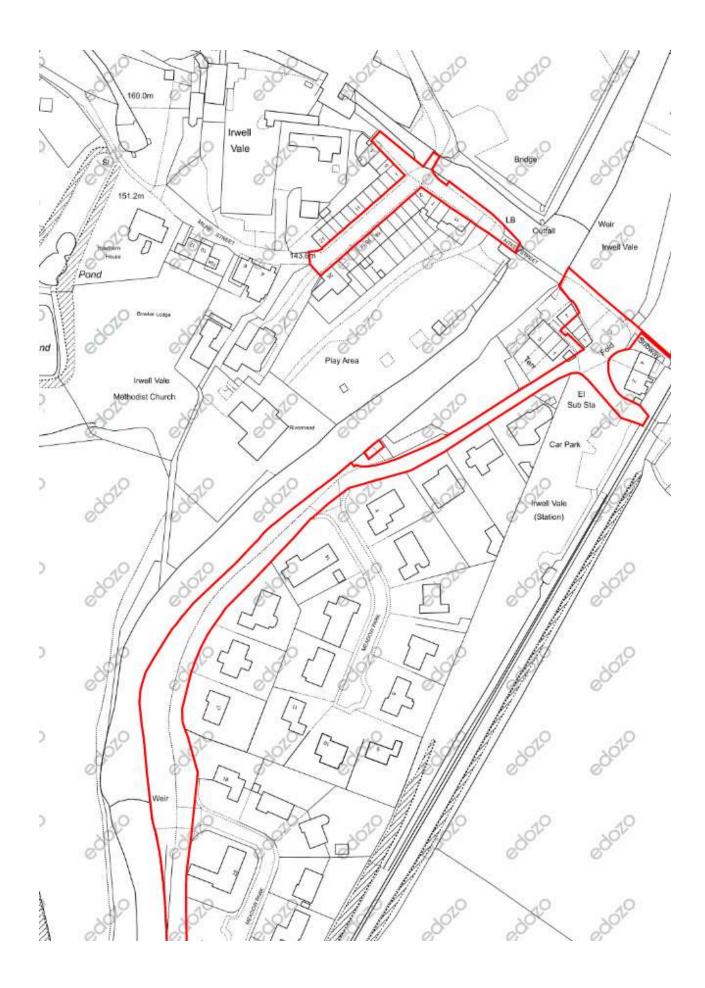

## DESCRIPTION

The sites comprise of areas of access road, which are unadopted, together with the freehold title of cottages within the village, which are held on 999 year ground leases.

The accommodation is shown on the attached plans.

The properties have Title Numbers: -

LA871759 LA769583

## ACCOMMODATION

|                     | Acres      | Hectares |
|---------------------|------------|----------|
| Total Area          | 2.012      | 0.81     |
| (Massuraments to be | confirmed) |          |