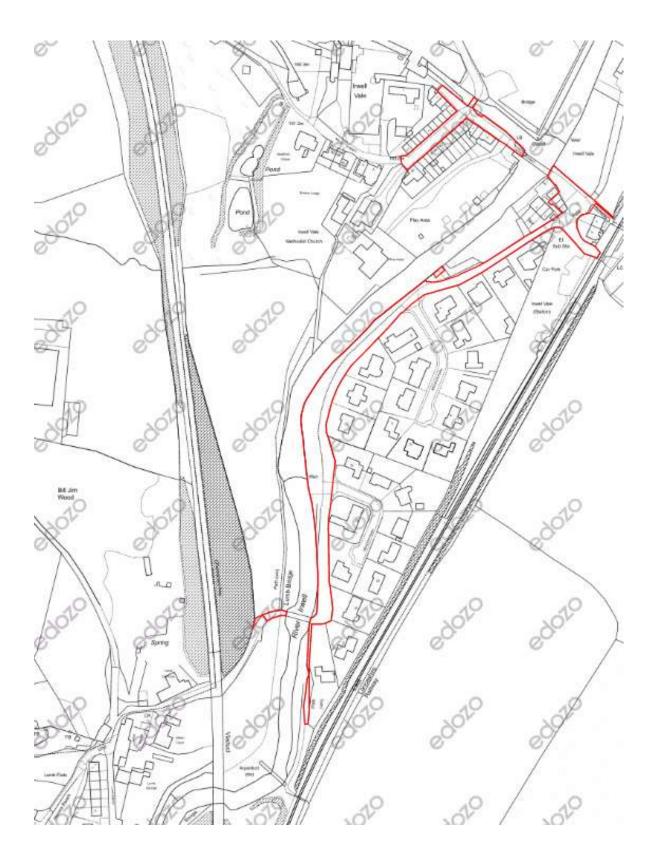

## DESCRIPTION

The sites comprise of areas of access road, which are unadopted, together with the freehold title of cottages within the village, which are held on 999 year ground leases.

The accommodation is shown on the attached plans.

The properties have Title Numbers: -

LA871759 LA769583

## ACCOMMODATION

|                     | Acres      | Hectares |
|---------------------|------------|----------|
| Total Area          | 2.012      | 0.81     |
| (Massuraments to be | confirmed) |          |