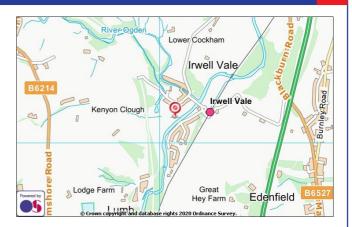

# LOCATION

The site is situated in the village centre of Irwell Vale and the Rossendale Valley. The sites are an unusual collection of access roads and accommodation land.

Access to the Irwell Vale, is by Irwell Vale Road, which is just off the B6257, which links Helmshore to Edenfield.

The A680 Haslingden Bypass is nearby and links to the A56 Edenfield Bypass, thereafter to the M66 and in to Greater Manchester.