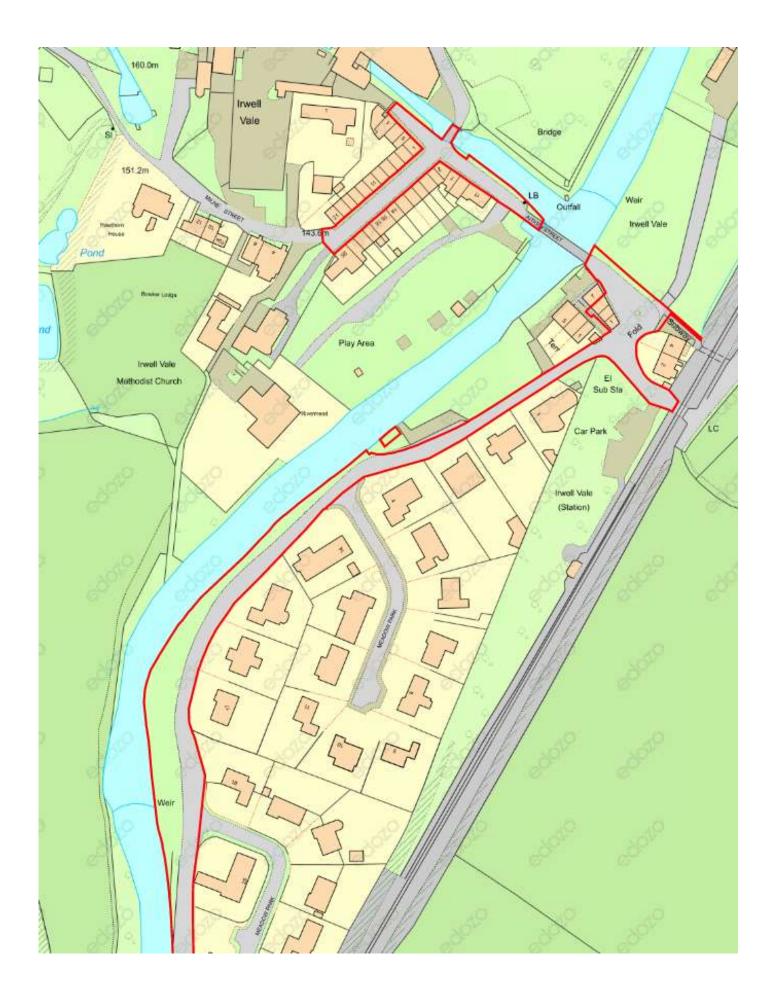

## DESCRIPTION

The sites comprise of areas of access road, which are unadopted, together with the freehold title of cottages within the village, which are held on 999 year ground leases.

The accommodation is shown on the attached plans.

The properties have Title Numbers: -

LA871759 LA769583

## ACCOMMODATION

|                     | Acres      | Hectares |
|---------------------|------------|----------|
| Total Area          | 2.012      | 0.81     |
| (Massuraments to be | confirmed) |          |