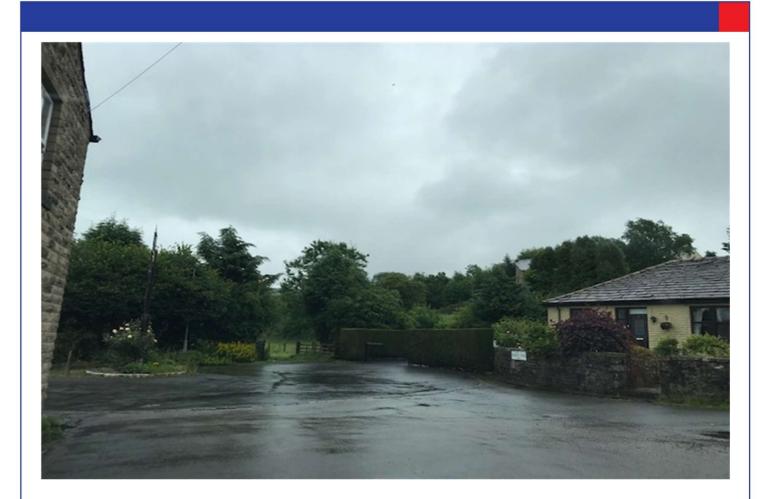

# LOCATION

The site is situated in the village centre of Irwell Vale and the Rossendale Valley. The sites are an unusual collection of access roads and accommodation land.

Access to the Irwell Vale, is by Irwell Vale Road, which is just off the B6257, which links Helmshore to Edenfield.

## DESCRIPTION

The sites comprise of areas of access road, which are unadopted, together with the freehold title of cottages within the village, which are held on 999 year ground leases.

The accommodation is shown on the attached plans.