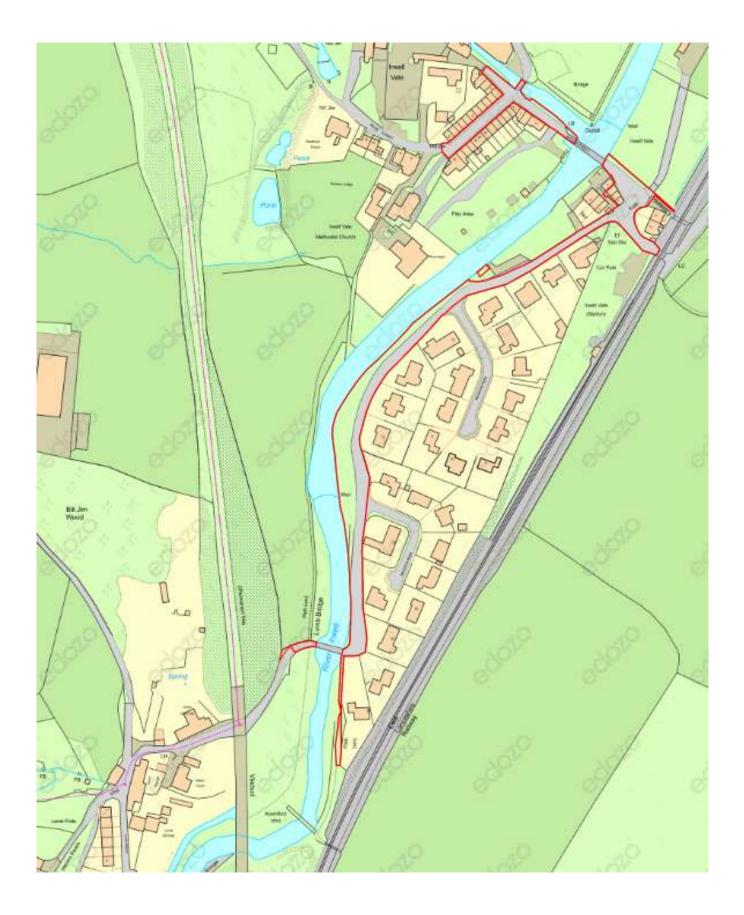

## DESCRIPTION

The sites comprise of areas of access road, which are unadopted, together with the freehold title of cottages within the village, which are held on 999 year ground leases.

The accommodation is shown on the attached plans.

## ACCOMMODATION

|                     | Acres      | Hectares |
|---------------------|------------|----------|
| Total Area          | 2.012      | 0.81     |
| (Massuraments to be | confirmed) |          |