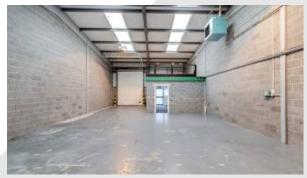

## Description

These secure, modern industrial spaces have undergone refurbishment, including new roofs. The Coney Green Network Centre offers units in a range of sizes with office space. Access is through a roller shutter door and separate personnel door. There is 24-hour gated access and HD CCTV cameras. The site also offers ample parking and yard space.