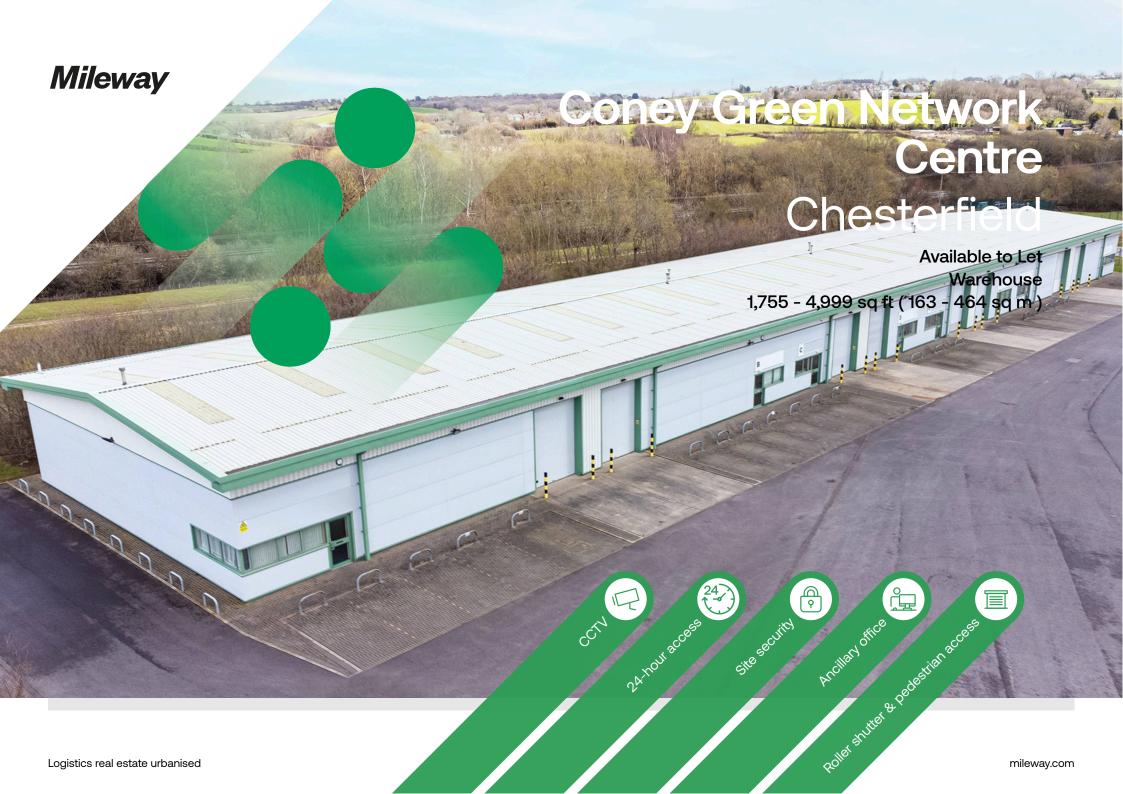

# **Coney Green Network Centre**

## Description

These secure, modern industrial spaces have undergone refurbishment, including new roofs. The Coney Green Network Centre offers units in a range of sizes with office space. Access is through a roller shutter door and separate personnel door. There is 24-hour gated access and HD CCTV cameras. The site also offers ample parking and yard space.