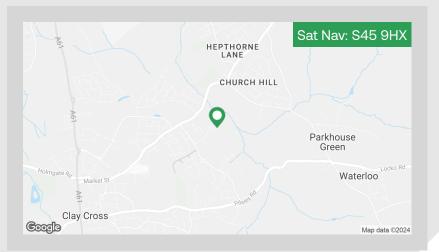

#### Coney Green (NS) Chesterfield S45 9HX

#### Location

The estate is within Clay Cross which is located approximately 6 miles south of Chesterfield. Sheffield City Centre can be reached within a further 11 miles using the main arterial route, the A61. Junction 29 of the M1 can be accessed via the A6175 within approximately 5 miles and offers transport routes both North and South.