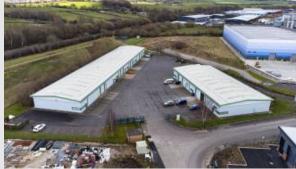

## Description

These secure, modern industrial spaces have undergone refurbishment, including new roofs. The Coney Green Network Centre offers units in a range of sizes with office space. Access is through a roller shutter door and separate personnel door. There is 24-hour gated access and HD CCTV cameras. The site also offers ample parking and yard space.

#### Location

The estate is within Clay Cross which is located approximately 6 miles south of Chesterfield. Sheffield City Centre can be reached within a further 11 miles using the main arterial route, the A61. Junction 29 of the M1 can be accessed via the A6175 within approximately 5 miles and offers transport routes both North and South.