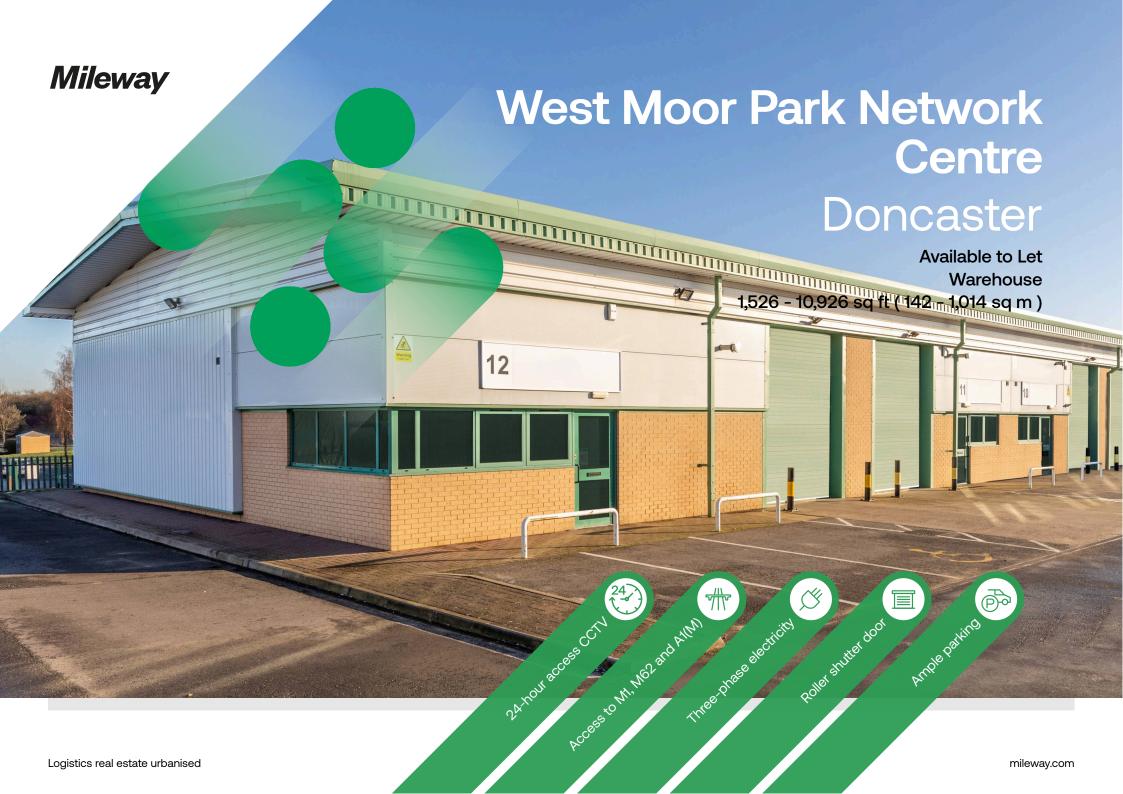

# **West Moor Park Network Centre**

West Moor (NS) Doncaster DN3 3GW

### Description

West Moor Park Network Centre consists of high quality and modern workspace units and self-contained office accommodation ranging from 803 to 3,498 sq ft. The estate offers both office and workshop units to let. The warehouses have roller shutters with separate pedestrian doors. The site benefits from 24-hour gated access, three-phase electricity, HD CCTV cameras and ample onsite parking.

#### Location

West Moor Park Network Centre is ideally located close to Junction 4 of the M18 with excellent links to the M1, M62 and A1(M). Doncaster City Centre is situated approximately 4 miles to the west.