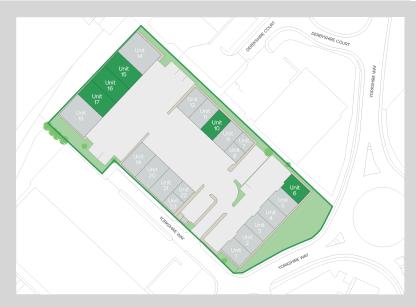

# Accommodation:

| Unit      | Property Type | Size (sq ft) | Size (sq m) | Availability | Rent          |
|-----------|---------------|--------------|-------------|--------------|---------------|
| Unit 6    | Warehouse     | 2,045        | 190         | Immediately  | £1,619.00 PCM |
| West Moor | Warehouse     | 1,526        | 142         | Immediately  | £1,335.25 PCM |
| Unit 15   | Warehouse     | 2,307        | 214         | Immediately  | £2,208.00 PCM |
| Unit 16   | Warehouse     | 2,524        | 234         | Immediately  | £2,208.00 PCM |
| Unit 17   | Warehouse     | 2,524        | 234         | Immediately  |               |
| Total     |               | 10,926       | 1,014       |              |               |