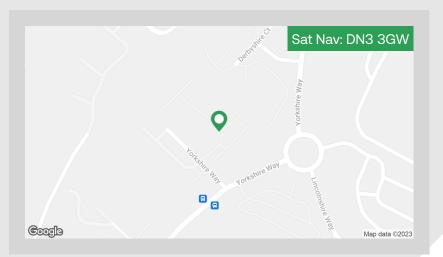

# **West Moor Park Network Centre**

West Moor (NS) Doncaster DN3 3GW

#### Location

West Moor Park Network Centre is ideally located close to Junction 4 of the M18 with excellent links to the M1, M62 and A1(M). Doncaster City Centre is situated approximately 4 miles to the west.