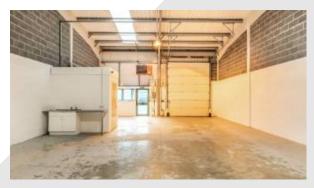

### Description

West Moor Park Network Centre consists of high quality and modern workspace units and self-contained office accommodation ranging from 803 to 3,498 sq ft. The estate offers both office and workshop units to let. The warehouses have roller shutters with separate pedestrian doors. The site benefits from 24-hour gated access, three-phase electricity, HD CCTV cameras and ample onsite parking.

Please note the photography serves as a guide only