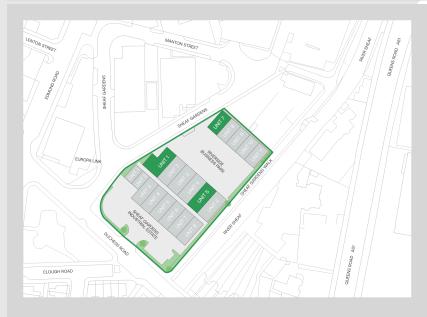

## **Riverside Park & Sheaf Gardens**

Sheaf Gardens 1-8, Riverside Park 1-11, Duchess Road Sheffield S2 4BB

#### Accommodation:

| Unit                  | Property Type | Size (sq ft) | Size (sq m) | Availability |
|-----------------------|---------------|--------------|-------------|--------------|
| Unit 1 Riverside Park | Warehouse     | 2,881        | 268         | Immediately  |
| Unit 5 Riverside Park | Warehouse     | 2,789        | 259         | Immediately  |
| Unit 7 Riverside Park | Warehouse     | 1,895        | 176         | Immediately  |
| Total                 |               | 7,565        | 703         |              |