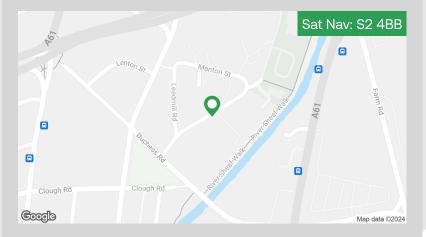

## **Riverside Park & Sheaf Gardens**

Sheaf Gardens 1-8, Riverside Park 1-11, Duchess Road Sheffield S2 4BB

#### Location

The units form part of a multi-let industrial / warehouse estate, situated to the South side of Sheffield, approximately 0.5 miles from Sheffield Centre. Riverside Park/Sheaf Gardens is easily accessible, being located just off the A61 (Queens Road) along Duchess Road.