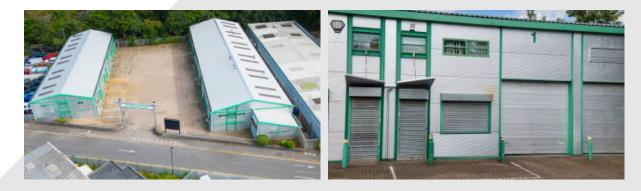

#### Description

The accommodation forms part of a small development of 19 industrial units, known as Riverside Park and Sheaf Gardens. Sheaf Gardens is arranged in two terraces, situated along a central yard. The available units have a steel portal frame construction, set beneath a pitched roof, with brick and steel profile clad elevations. Each unit is accessed via a personnel entrance, leading into the warehouse area. There are toilet facilities to the rear of the units. There are full height roller shutter loading doors with external shared parking/yard area.