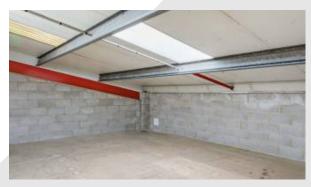

### Description

Silver Court is a development comprising good quality industrial units in a range of sizes. The units are constructed around a steel portal frame, brick/ block elevations and sits under a pitched insulated profile sheet roof incorporating roof lights, approx. 4.56m minimum eaves, a single ground floor loading door and a concrete floor