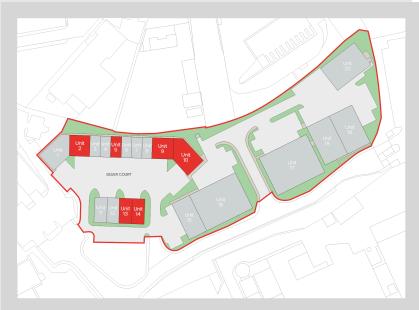

# Accommodation:

| Unit    | Property Type | Size (sq ft) | Size (sq m) | Availability | Rent          |
|---------|---------------|--------------|-------------|--------------|---------------|
| Unit 2  | Warehouse     | 2,364        | 220         | Immediately  | £2,561.00 PCM |
| Unit 5  | Warehouse     | 1,167        | 108         | Immediately  | P.O.A.        |
| Unit 9  | Warehouse     | 2,364        | 220         | Immediately  | P.O.A.        |
| Unit 10 | Warehouse     | 3,426        | 318         | Immediately  | £3,140.00 PCM |
| Unit 13 | Warehouse     | 1,709        | 159         | Immediately  | £1,851.42 PCM |
| Unit 14 | Warehouse     | 1,709        | 159         | Immediately  | £1,851.42 PCM |
| Total   |               | 12,739       | 1,184       |              |               |