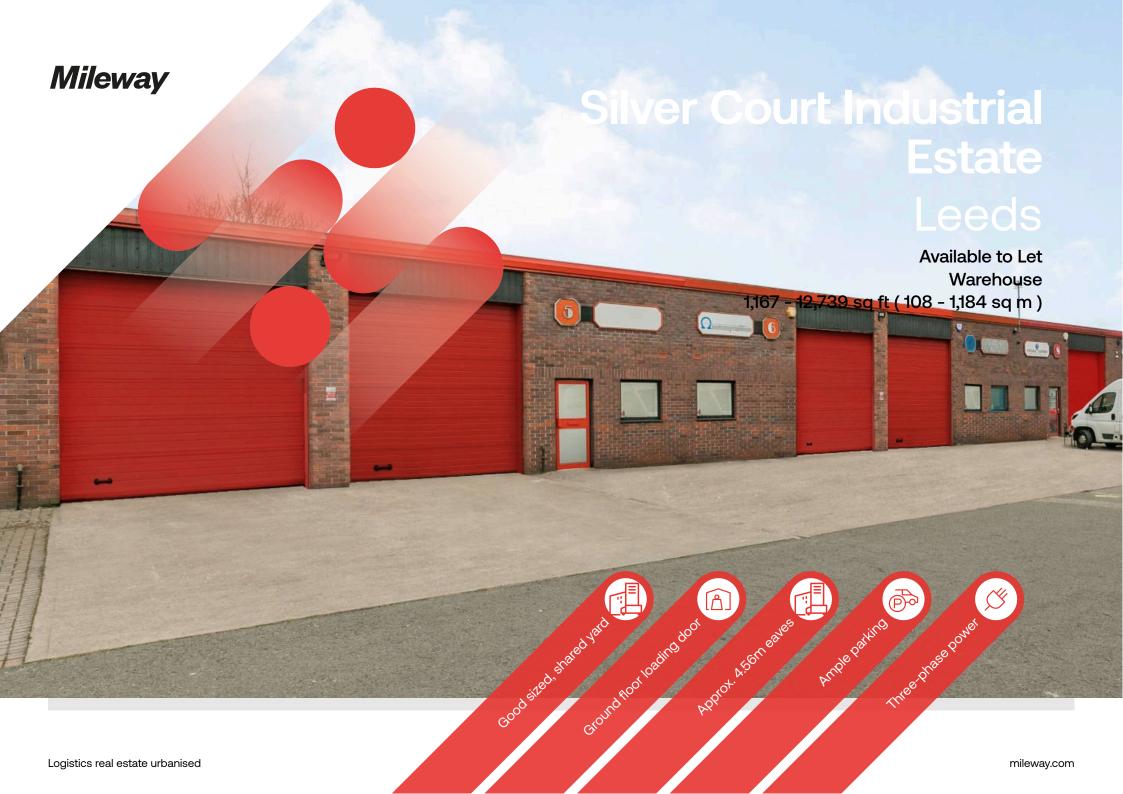

# Silver Court Industrial Estate

Intercity Way Leeds LS13 4LY

### Description

Silver Court is a development comprising good quality industrial units in a range of sizes. The units are constructed around a steel portal frame, brick/ block elevations and sits under a pitched insulated profile sheet roof incorporating roof lights, approx. 4.56m minimum eaves, a single ground floor loading door and a concrete floor