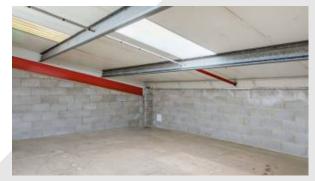

### Description

Silver Court is a development comprising good quality industrial units in a range of sizes. The units are constructed around a steel portal frame, brick/ block elevations and sits under a pitched insulated profile sheet roof incorporating roof lights, approx. 4.56m minimum eaves, a single ground floor loading door and a concrete floor.