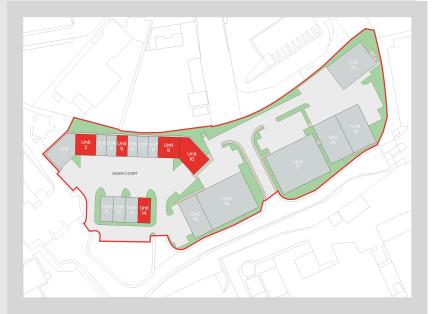

Accommodation:

| Unit    | Property Type | Size (sq ft) | Size (sq m) | Availability | Rent          |
|---------|---------------|--------------|-------------|--------------|---------------|
| Unit 2  | Warehouse     | 2,364        | 220         | Immediately  | £2,561.00 pcm |
| Unit 5  | Warehouse     | 1,167        | 108         | Immediately  | P.O.A.        |
| Unit 9  | Warehouse     | 2,364        | 220         | Immediately  | P.O.A.        |
| Unit 10 | Warehouse     | 3,426        | 318         | Under offer  | Under offer   |
| Unit 14 | Warehouse     | 1,709        | 159         | Immediately  | £1,851.42 pcm |
| Total   |               | 11,030       | 1,025       |              |               |