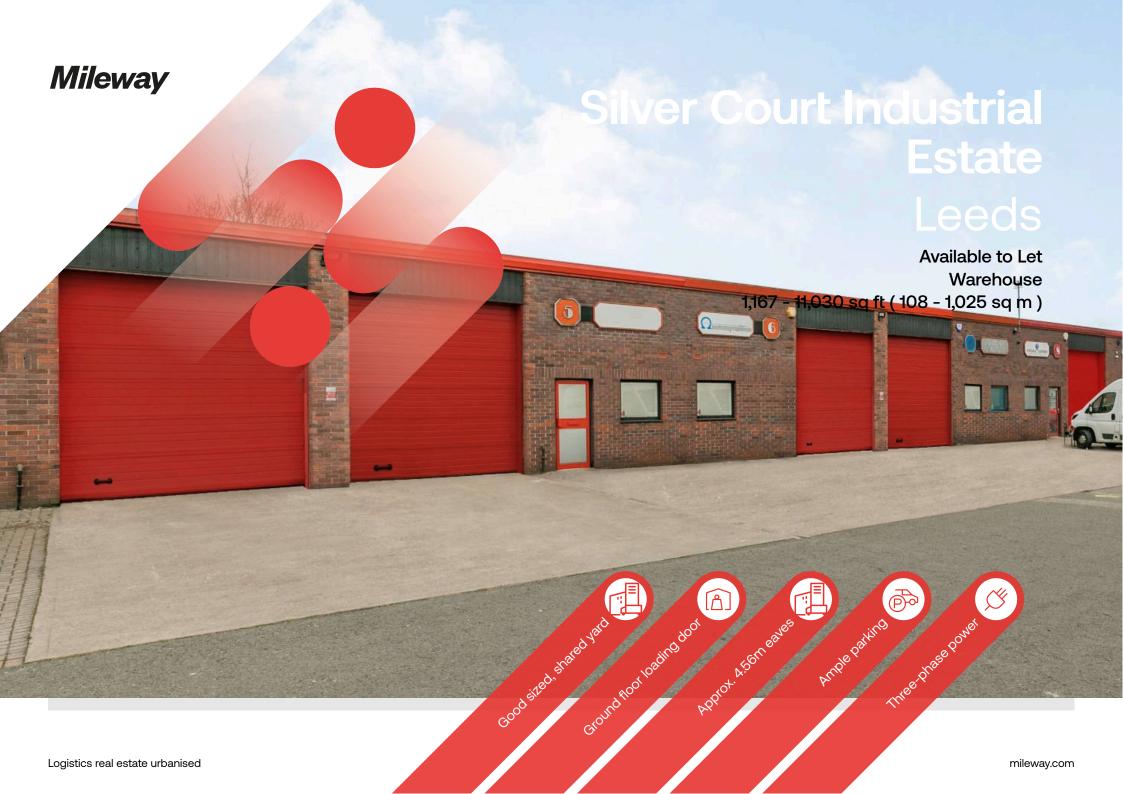

# Silver Court Industrial Estate

#### Intercity Way Leeds LS13 4LY

### Description

Silver Court is a development comprising good quality industrial units in a range of sizes. The units are constructed around a steel portal frame, brick/ block elevations and sits under a pitched insulated profile sheet roof incorporating roof lights, approx. 4.56m minimum eaves, a single ground floor loading door and a concrete floor.