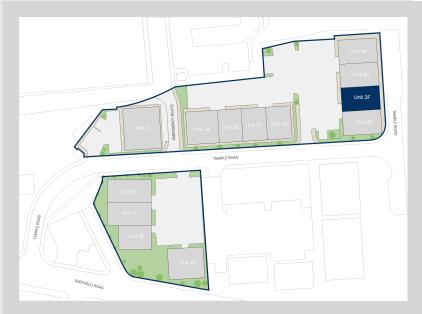

### Description

Magna 34 Business Park is an industrial development, located on Sheffield Road in Rotherham. The estate offers high specification industrial/warehouse units in an excellent position on Sheffield Road, close to Junction 34 of the M1.

## Accommodation:

| Unit    | Property Type | Size (sq ft) | Size (sq m) | Availability | Rent      |
|---------|---------------|--------------|-------------|--------------|-----------|
| Unit 3F | Warehouse     | 2,990        | 278         | Immediately  | £2,500.00 |
| Total   |               | 2,990        | 278         |              |           |