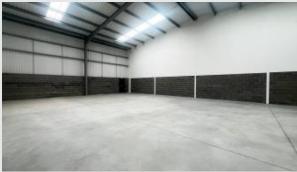

### Description

Magna 34 Business Park is an industrial development, located on Sheffield Road in Rotherham. The estate offers high specification industrial/warehouse units in an excellent position on Sheffield Road, close to Junction 34 of the M1.

## Accommodation:

| Unit    | Property Type | Size (sq ft) | Size (sq m) | Availability | Rent      |
|---------|---------------|--------------|-------------|--------------|-----------|
| Unit 3F | Warehouse     | 2,990        | 278         | Immediately  | £2,500.00 |
| Total   |               | 2,990        | 278         |              |           |