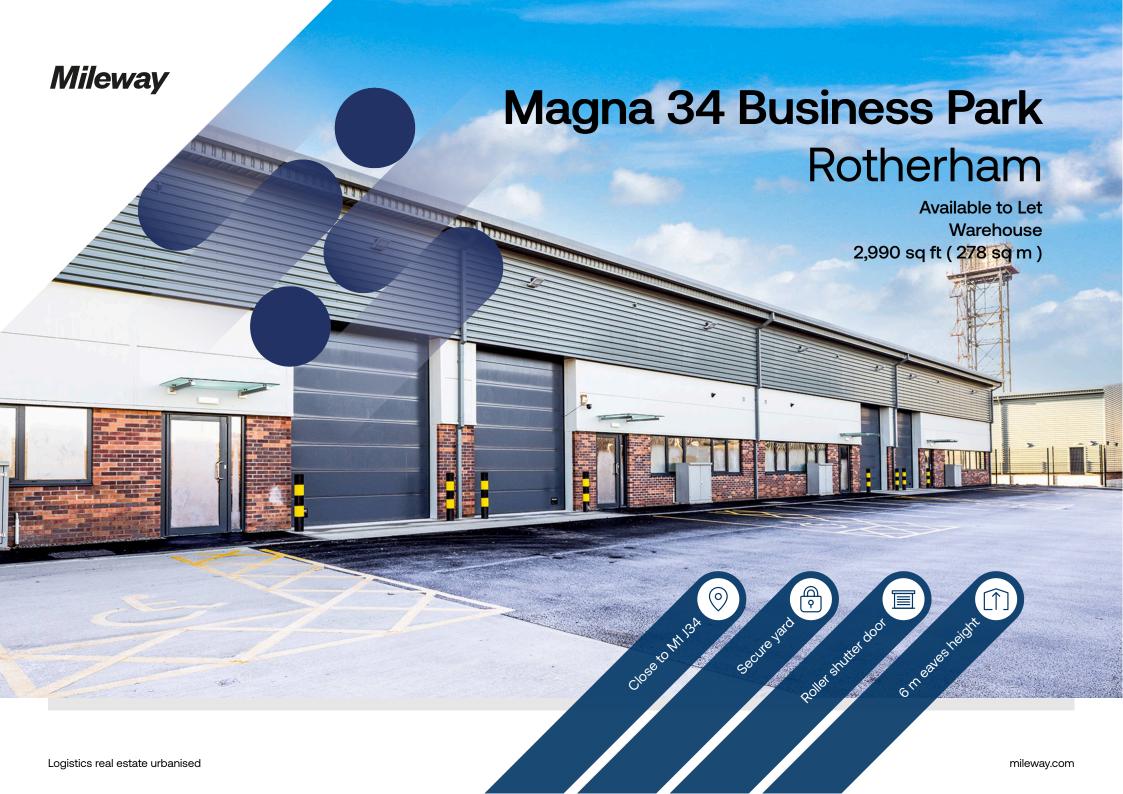

# Magna 34 Business Park

#### Magna 34 Business Park Rotherham S60 1DX

### Description

Magna 34 Business Park is an industrial development, located on Sheffield Road in Rotherham. The estate offers high specification industrial/warehouse units in an excellent position on Sheffield Road, close to Junction 34 of the M1.