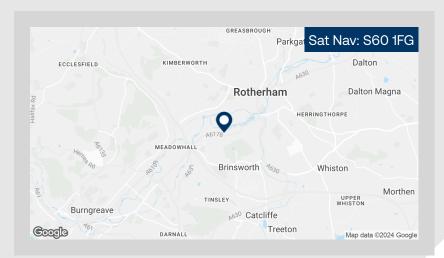

#### Location

Magna 34 Business Park is a brand new industrial development located in Rotherham, South Yorkshire. The site is approximately five miles north east of Sheffield. It benefits from excellent transport links in the form of the M1 and M18. The M1 provides direct access to the North (Leeds and Wakefield) and South Nottingham, Milton Keynes and London). The property is situated on the successful Magna 34 Business Park development approximately one mile from J34 M1 giving excellent connectivity to Yorkshire, the Midlands and, via the M18 and M62, to the Humberside ports.