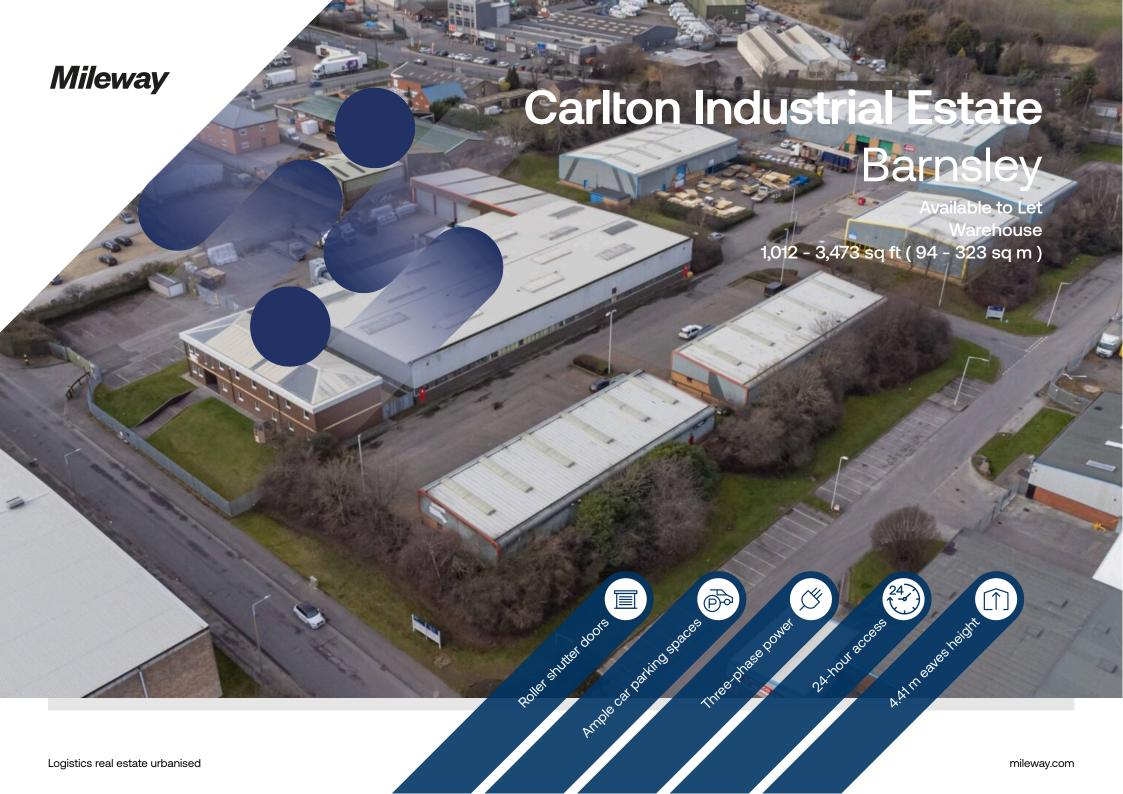

# **Carlton Industrial Estate**

## Description

Carlton Industrial Estate comprises a range of small industrial units which are arranged in a terrace and enjoys a large, shared yard for ease of access. Each unit benefits from a 3m roller shutter door, personnel entrances, toilets, and a dedicated yard/parking area.

## Accommodation:

| Unit    | Property Type | Size (sq ft) | Size (sq m) | Availability | Rent          |
|---------|---------------|--------------|-------------|--------------|---------------|
| Unit 91 | Warehouse     | 2,461        | 229         | 01/06/2024   | £1,645.00 pcm |
| Unit 97 | Warehouse     | 1,012        | 94          | Immediately  | £675.00 pcm   |
| Total   |               | 3,473        | 323         |              |               |