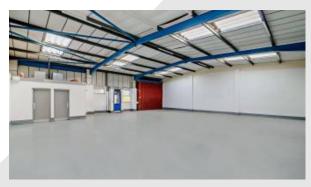

## Description

Carlton Industrial Estate comprises a range of small industrial units which are arranged in a terrace and enjoys a large, shared yard for ease of access. Each unit benefits from a 3m roller shutter door, personnel entrances, toilets, and a dedicated yard/parking area.