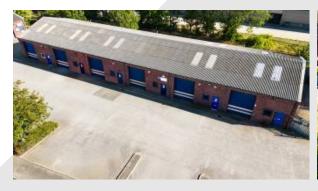

#### Description

Unit 6 formerly provided open-plan workspace and has been converted to provide office / storage accommodation over ground floor and mezzanine level together with kitchen and WC facility.

Accordingly, there is no access via the roller shutter door, which has been blocked up internally. Outside, visitor and staff can make use of communal parking and a shared circulation loading area. The buildings are of portal frame construction with brick/ block walls and corrugated sheet clad roofs.