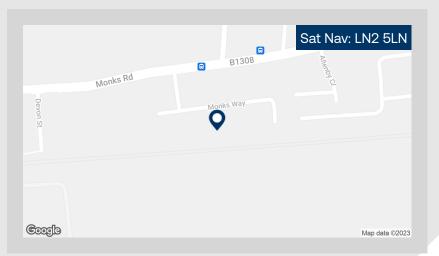

#### Location

Monks Way is centrally located with easy access to the Lincoln Bypass and a short distance to the east of Lincoln City Centre. Lincoln is well situated with easy access to Sleaford, Grantham, Newark, Boston, Scunthorpe and Gainsborough, amongst others.