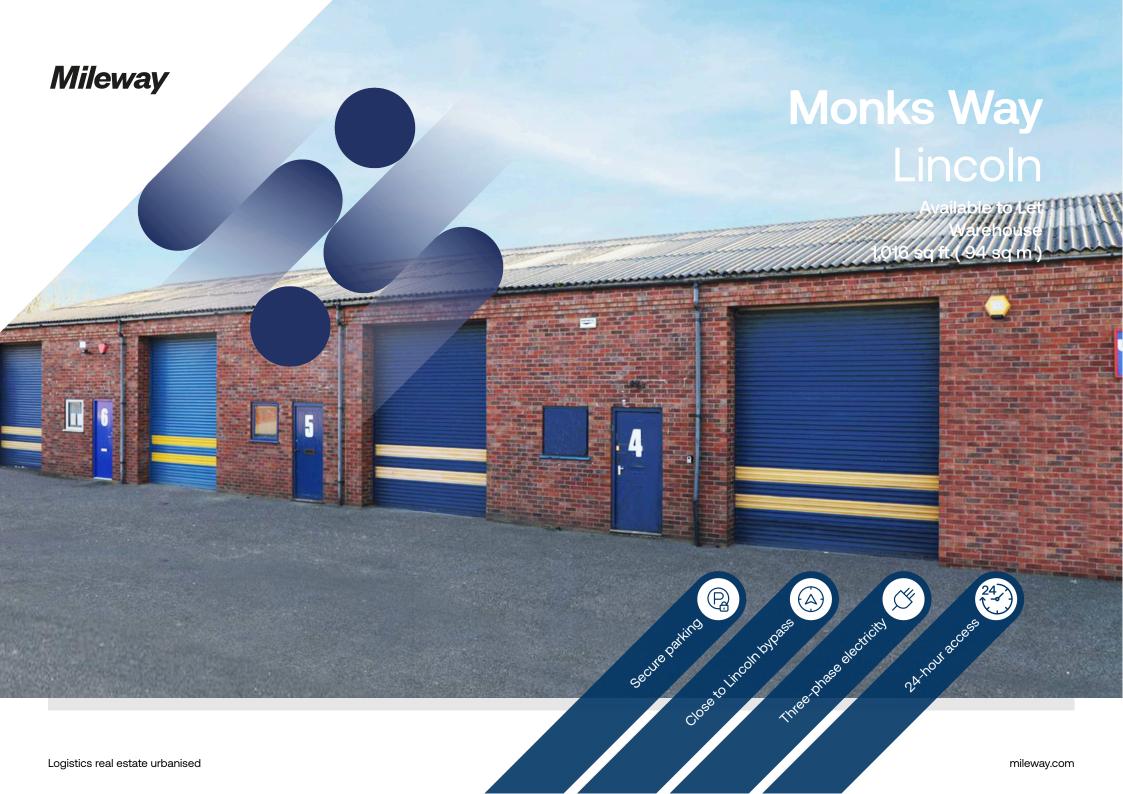

# **Monks Way**

#### Monks Way Industrial Estate Lincoln LN2 5LN

#### Description

Unit 6 formerly provided open-plan workspace and has been converted to provide office / storage accommodation over ground floor and mezzanine level together with kitchen and WC facility.

Accordingly, there is no access via the roller shutter door, which has been blocked up internally. Outside, visitor and staff can make use of communal parking and a shared circulation loading area. The buildings are of portal frame construction with brick/ block walls and corrugated sheet clad roofs.