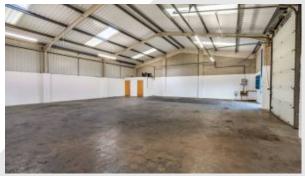

### Description

Thorne Enterprise Park is a multi-tenanted industrial estate. Unit B2 is a terraced industrial unit which comprise of steel portal frame with profiled sheet cladding.

Car parking available. Secured estate occupied by 10 businesses with a range of uses.

## Accommodation:

| Unit    | Property Type | Size (sq ft) | Size (sq m) | Availability | Rent          |
|---------|---------------|--------------|-------------|--------------|---------------|
| Unit B2 | Warehouse     | 2,500        | 232         | Immediately  | £1,875.00 PCM |
| Total   |               | 2,500        | 232         |              |               |