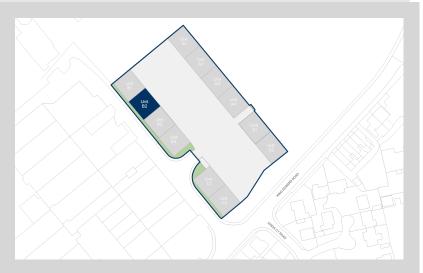

### Description

Thorne Enterprise Park is a multi-tenanted industrial estate. Unit B2 is a terraced industrial unit which comprise of steel portal frame with profiled sheet cladding.

Car parking available. Secured estate occupied by 10 businesses with a range of uses.