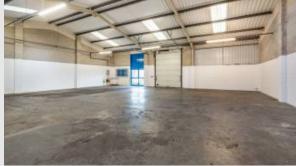

### Description

Thorne Enterprise Park is a multi-tenanted industrial estate. Unit B2 is a terraced industrial unit which comprise of steel portal frame with profiled sheet cladding.

Car parking available. Secured estate occupied by 10 businesses with a range of uses.

## Accommodation:

| Unit    | Property Type | Size (sq ft) | Size (sq m) | Availability | Rent          |
|---------|---------------|--------------|-------------|--------------|---------------|
| Unit B2 | Warehouse     | 2,500        | 232         | Immediately  | £1,875.00 PCM |
| Total   |               | 2,500        | 232         |              |               |