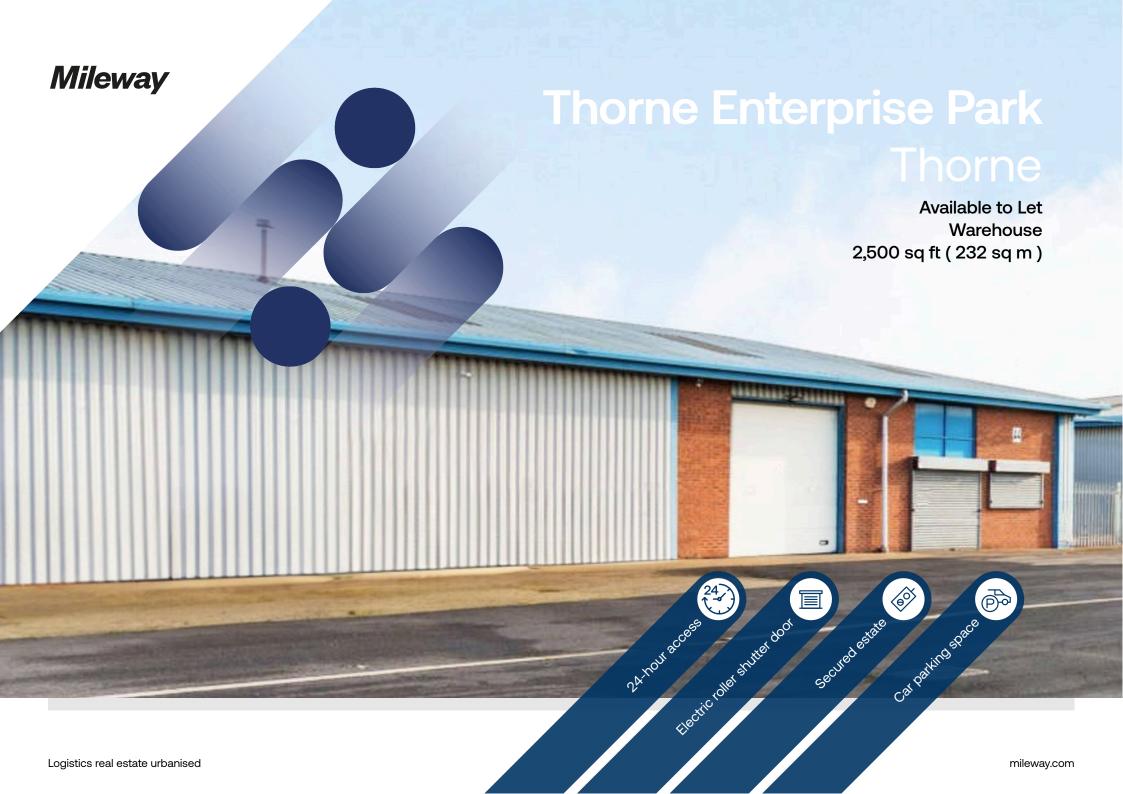

# **Thorne Enterprise Park**

### Description

Thorne Enterprise Park is a multi-tenanted industrial estate. Unit B2 is a terraced industrial unit which comprise of steel portal frame with profiled sheet cladding.

Car parking available. Secured estate occupied by 10 businesses with a range of uses.

## Accommodation:

| Unit    | Property Type | Size (sq ft) | Size (sq m) | Availability | Rent          |
|---------|---------------|--------------|-------------|--------------|---------------|
| Unit B2 | Warehouse     | 2,500        | 232         | Immediately  | £1,875.00 PCM |
| Total   |               | 2,500        | 232         |              |               |