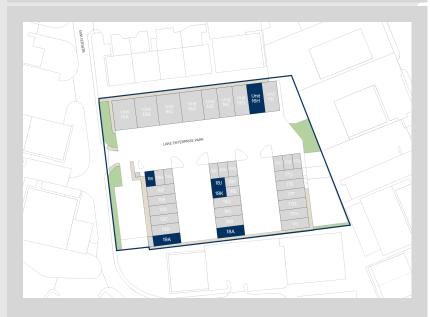

# Accommodation:

| Unit     | Property Type | Size (sq ft) | Size (sq m) | Availability | Rent          |
|----------|---------------|--------------|-------------|--------------|---------------|
| Unit 16H | Warehouse     | 1,603        | 149         | Immediately  | £1,291.67 PCM |
| Unit 18A | Warehouse     | 1,011        | 94          | Under offer  | Under offer   |
| Unit 18J | Warehouse     | 494          | 46          | Immediately  | £662.50 PCM   |
| Unit 18K | Warehouse     | 504          | 47          | Immediately  | £670.00 PCM   |
| Unit 19A | Warehouse     | 1,011        | 94          | Immediately  | £817.00 PCM   |
| Unit 19I | Warehouse     | 494          | 46          | Immediately  | £662.50 PCM   |
| Total    |               | 5,117        | 476         |              |               |