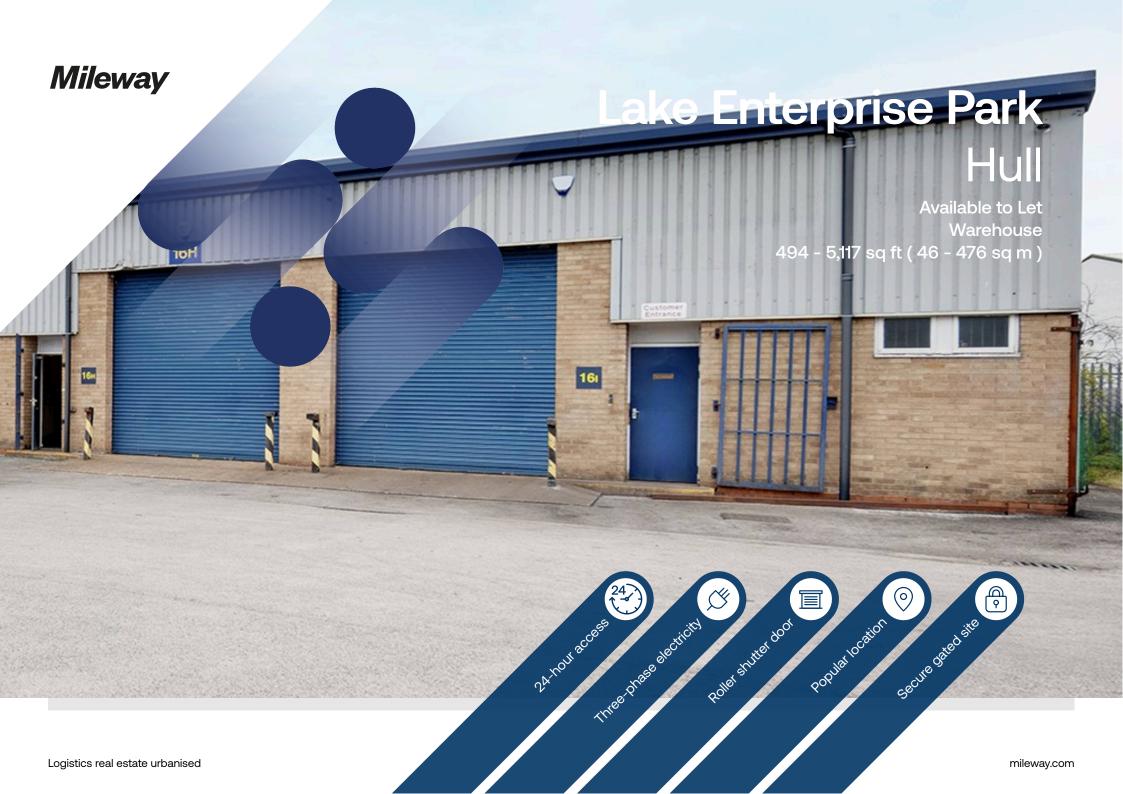

# Lake Enterprise Park

#### Lake Enterprise Park, Bergen Way Hull HU7 0YQ

## Description

These open-plan industrial units are located on the Lake Enterprise Park estate, which is part of the large, well established Sutton Fields Industrial Estate. A roller shutter door offers access from the communal forecourt, and there is a separate personnel door.

The estate is secured by a perimeter fence and lockable access gate. There is an on-site café and many local amenities around the property.