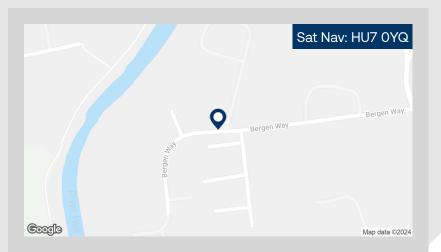

#### Location

Lake Enterprise Park is situated within one of the largest industrial areas of Hull, approximately 3 miles north of the City Centre. The property is 1 mile from A1070 Hull Ring Road which connects to the main A63 arterial road.