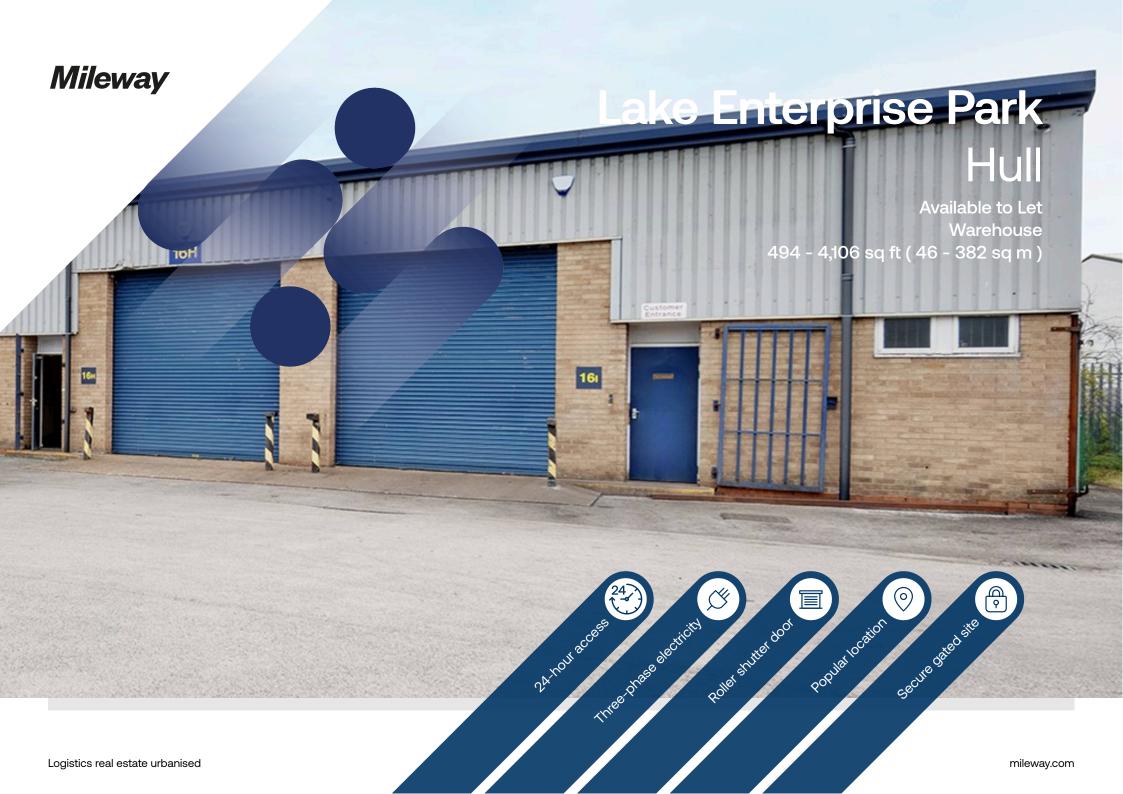

# Lake Enterprise Park

Lake Enterprise Park, Bergen Way Hull HU7 0YQ

## Description

These open-plan industrial units are located on the Lake Enterprise Park estate, which is part of the large, well-established Sutton Fields Industrial Estate. A roller shutter door offers access from the communal forecourt, and there is a separate personnel door.

The estate is secured by a perimeter fence and lockable access gate. There is an on-site café and many local amenities around the property.