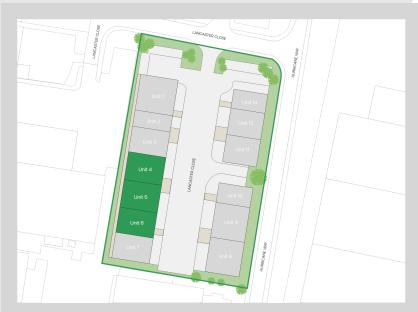

## Accommodation:

| Unit   | Property Type | Size (sq ft) | Size (sq m) | Availability | Rent          |
|--------|---------------|--------------|-------------|--------------|---------------|
| Unit 4 | Warehouse     | 2,632        | 245         | Immediately  | £2,085.00 pcm |
| Unit 5 | Warehouse     | 3,537        | 329         | Immediately  | £2,726.00 pcm |
| Unit 6 | Warehouse     | 1,755        | 163         | Under offer  | Under offer   |
| Total  |               | 7,924        | 737         |              |               |