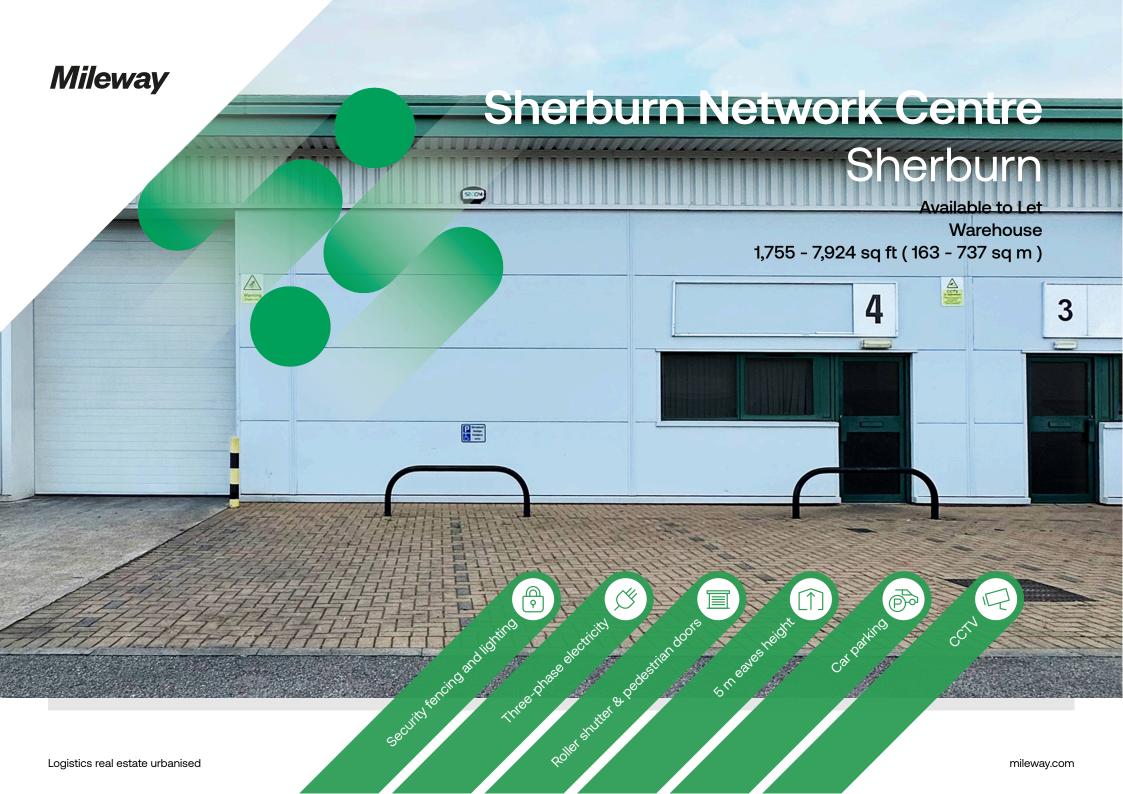

# **Sherburn Network Centre**

Sherburn (NS) Sherburn LS25 6NS

### Description

Sherburn Network Centre provides high quality self-contained workspaces, suitable for light and general industrial warehousing. The units are of modern specification with roller shutter doors, separate pedestrian entrances, 5m eaves, three-phase electricity and car parking. The secure gated estate offers 24-hour access, benefitting from CCTV and an intruder alarm eligible for monitoring.