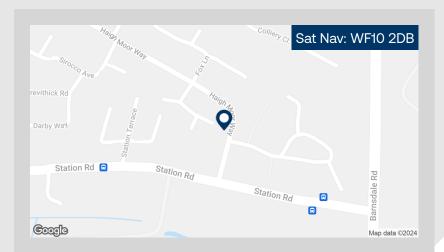

#### Castleford, WF10 2DB

#### Location

Allerton Bywater offices are located on Letchmire Road close to Castleford and Pontefract town centres. Just off the A656 with excellent links to the A1(M), M1 and M62.