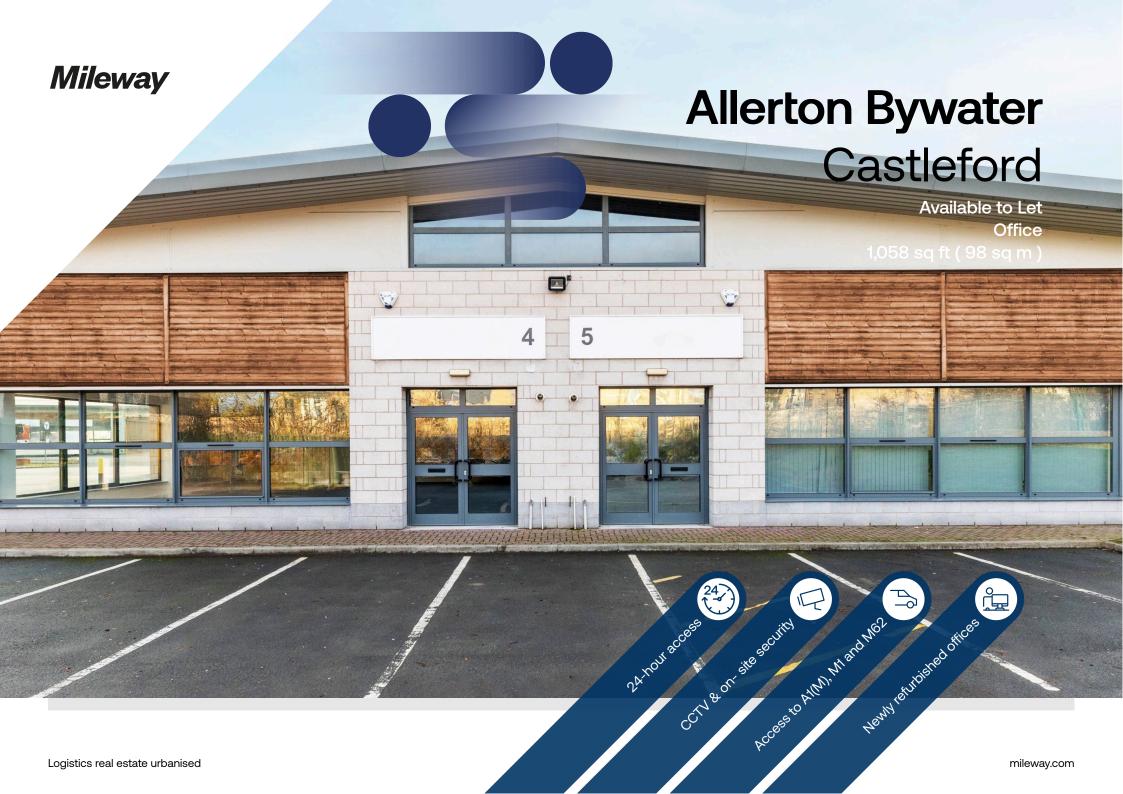

# **Allerton Bywater**

#### Castleford, WF10 2DB

### Description

Allerton Bywater boasts an array of modern refurbished workspaces and offices. Customers benefit from 24-hour access and site security, with CCTV and monitored intruder alarms. The property has a highly commended 'Excellent' BREEAM rating. Ample parking is available.

#### Location

Allerton Bywater offices are located on Letchmire Road close to Castleford and Pontefract town centres. Just off the A656 with excellent links to the A1(M), M1 and M62.