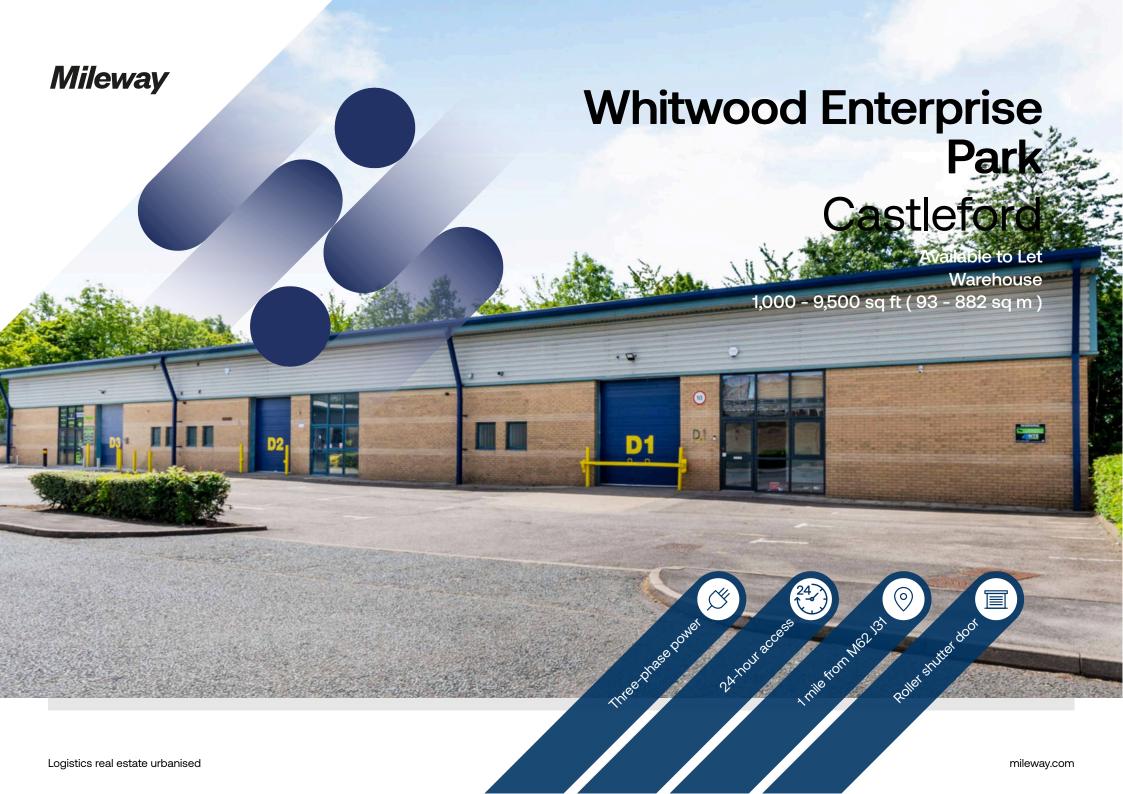

## Whitwood Enterprise Park

#### Description

This popular estate has a great location just off the M62 and offers a mix of modern terraced and detached industrial units. The units are open plan and include ancillary office space. Access to Unit B06 is through roller shutter doors and a separate personnel door. Outside, there is secure perimeter fencing and gated access.

#### Location

Whitwood Enterprise Park is situated between Leeds and Wakefield and is excellently located 1 mile from J31 of the M62, providing easy access to the M1 and A1. Castleford train station is located 2 miles away and there are bus routes within walking distance from the estate with links to Leeds, Wakefield and Pontefract.