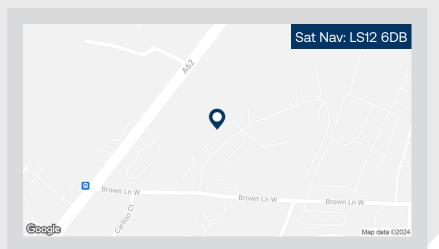

#### Location

Islington House is prominently situated on Brown Lane West, just off Gelderd Road (A62) at the front entrance to the well-established Gelderd Trading Estate. The property is also just a 10-minute drive (2 miles) south-west of Leeds city centre and benefits from almost immediate access to Junction 2 of the M621 motorway to the south. The property is therefore extremely well positioned.