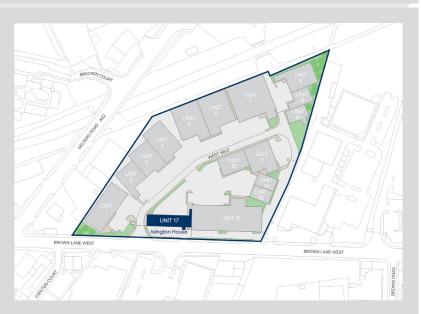

#### Location

Islington House is prominently situated on Brown Lane West, just off Gelderd Road (A62) at the front entrance to the well-established Gelderd Trading Estate. The property is also just a 10-minute drive (2 miles) south-west of Leeds city centre and benefits from almost immediate access to Junction 2 of the M621 motorway to the south. The property is therefore extremely well positioned.

Surrounding occupiers include a mixture of office, industrial and trade occupiers on Brown Lane West including Rubberlast Group, NG Bailey, and wholesaler Charles Birch.