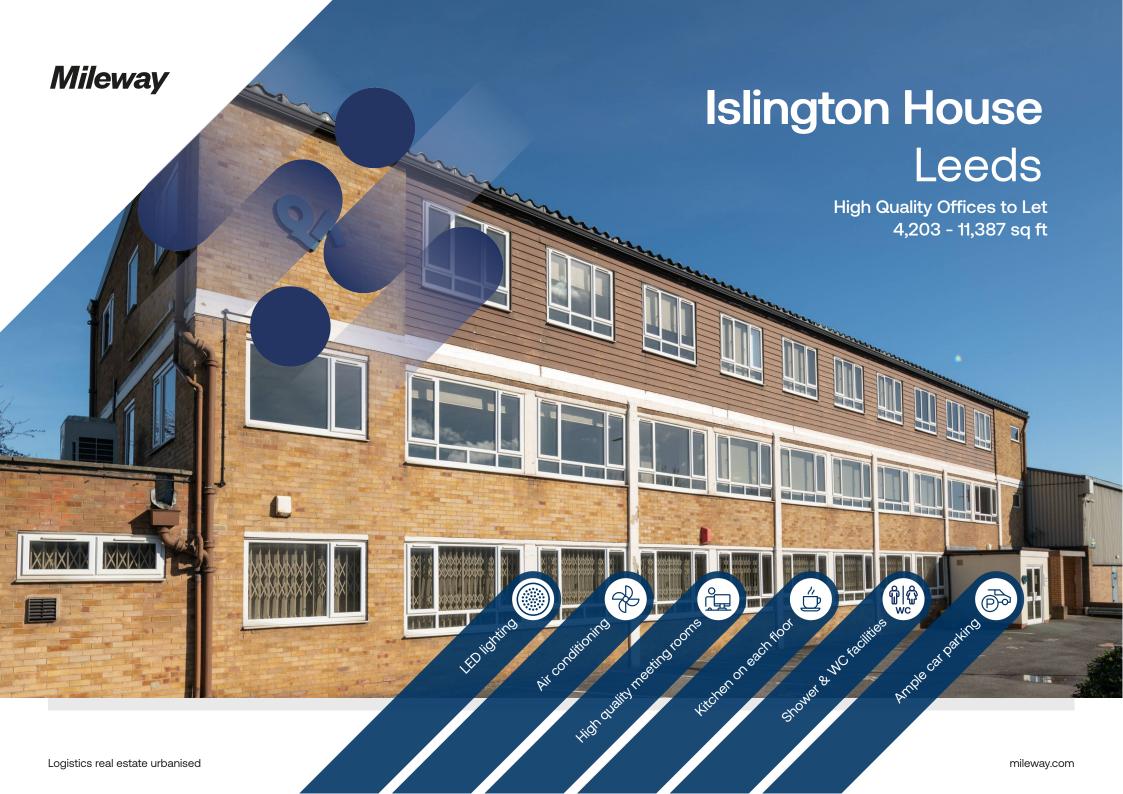

# **Islington House**

West Vale, Leeds, LS12 6BD

### **Description**

A 11,387 sq ft modern three-storey semi-detached office building with brick elevations. The available accommodation is predominately open plan, with excellent natural light throughout. It benefits from high quality glazed meeting rooms, kitchen facilities on each floor and shower/WC facilities. The accommodation also offers modern floor coverings, LED lighting, perimeter trunking for data/cabling, air conditioning and gas central heating. Externally, the property has 2 self-contained, surfaced car parks which provides 30 on-site car parking spaces to be specifically allocated for the sole exclusive use of an occupier.

The accommodation is available to let either as a whole which would provide a large self-contained office over 3 floors, or on a floor-by floor basis which would provide up to 3 smaller office suites ranging from 3,456-4,203 sq ft.