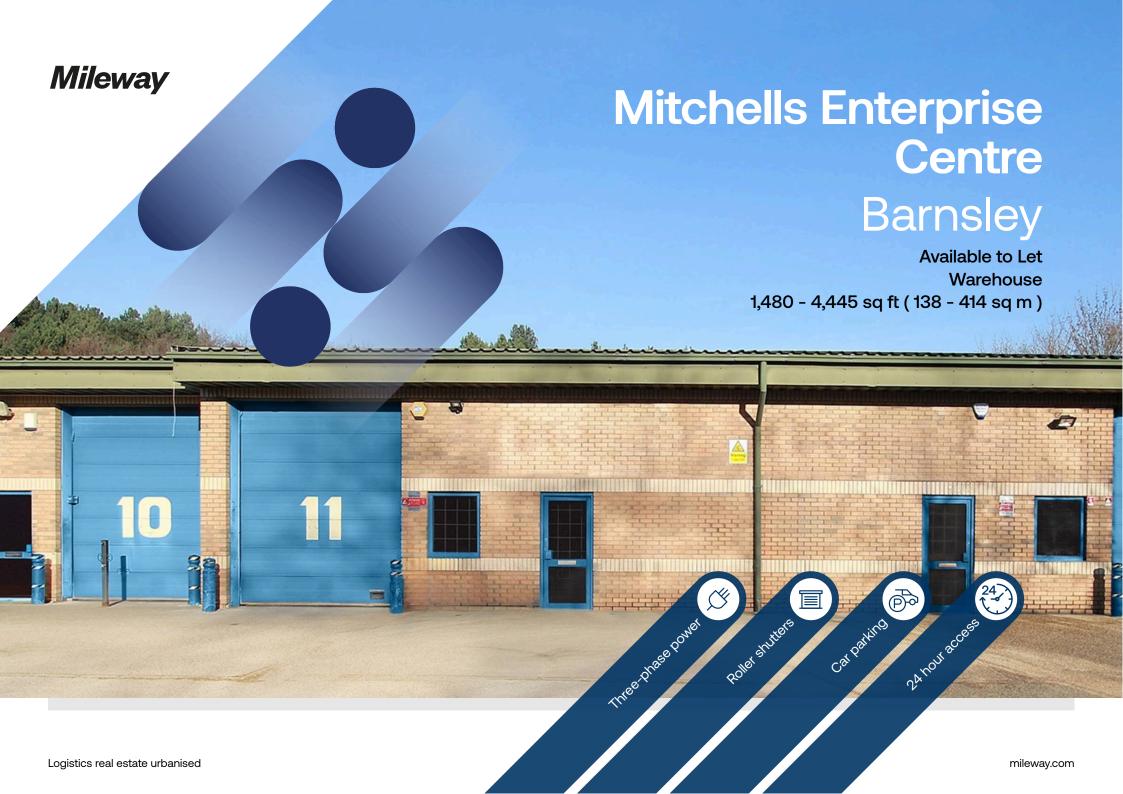

# **Mitchells Enterprise Centre**

Mitchells Enterprise Centre, Bradberry Balk LN, Wombwell Barnsley S73 8HR

### Description

The property compromises a small modern industrial estate, constructed 1990's to form a terrace of units with a large open servicing and parking area. The units are constructed with a steel portal frame complete with part brick/block walls and pitched roof with profile metal sheets. All units benefit from an eaves of approximately 4 metres, three-phase electricity, separately metered gas and water.