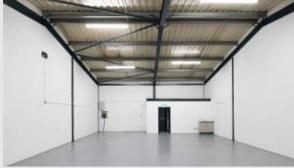

# **Mitchells Enterprise Centre**

Mitchells Enterprise Centre, Bradberry Balk LN, Wombwell Barnsley S73 8HR





### Description

The property compromises a small modern industrial estate, constructed 1990's to form a terrace of units with a large open servicing and parking area. The units are constructed with a steel portal frame complete with part brick/block walls and pitched roof with profile metal sheets. All units benefit from an eaves of approximately 4 metres, three-phase electricity, separately metered gas and water.

Interior photographs are of unit 6.

### Location

The estate is located approximately 3.7 miles to the south-east of Barnsley and 10 miles north of Sheffield. J36 of the M1 motorway lies approximately 2.8 miles to the south west of the property via the A6195.

The property is situated within an established industrial estate and is accessed via a service road leading off Brad