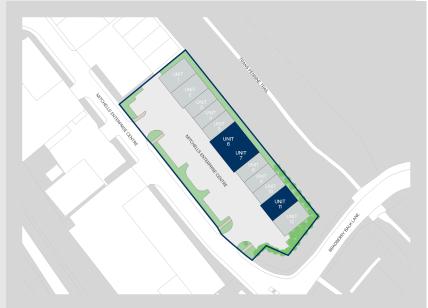

### Description

The property compromises a small modern industrial estate, constructed 1990's to form a terrace of units with a large open servicing and parking area. The units are constructed with a steel portal frame complete with part brick/block walls and pitched roof with profile metal sheets. All units benefit from an eaves of approximately 4 metres, three-phase electricity, separately metered gas and water.

### Location

The estate is located approximately 3.7 miles to the south-east of Barnsley and 10 miles north of Sheffield. J36 of the M1 motorway lies approximately 2.8 miles to the south west of the property via the A6195.

The property is situated within an established industrial estate and is accessed via a service road leading off Bradberry Balk Lane.

## Accommodation:

| Unit    | Property Type | Size (sq ft) | Size (sq m) | Availability | Rent        |
|---------|---------------|--------------|-------------|--------------|-------------|
| Unit 6  | Warehouse     | 1,480        | 138         | Under offer  | Under offer |
| Unit 7  | Warehouse     | 1,485        | 138         | Under offer  | Under offer |
| Unit 11 | Warehouse     | 1,480        | 138         | Under offer  | Under offer |
| Total   |               | 4,445        | 414         |              |             |