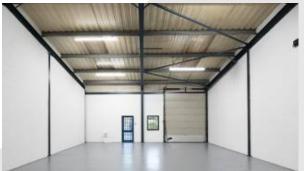

# **Mitchells Enterprise Centre**

Mitchells Enterprise Centre, Bradberry Balk LN, Wombwell Barnsley S73 8HR





### Description

The property compromises a small modern industrial estate, constructed 1990's to form a terrace of units with a large open servicing and parking area. The units are constructed with a steel portal frame complete with part brick/block walls and pitched roof with profile metal sheets. All units benefit from an eaves of approximately 4 metres, three-phase electricity, separately metered gas and water.

Interior photographs are of unit 6.

### Location

The estate is located approximately 3.7 miles to the south-east of Barnsley and 10 miles north of Sheffield. J36 of the M1 motorway lies approximately 2.8 miles to the south west of the property via the A6195.

The property is situated within an established industrial estate and is accessed via a service road leading off Br