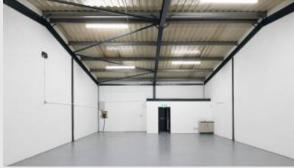

### Description

The property compromises a small modern industrial estate, constructed 1990's to form a terrace of units with a large open servicing and parking area. The units are constructed with a steel portal frame complete with part brick/block walls and pitched roof with profile metal sheets. All units benefit from an eaves of approximately 4 metres, three-phase electricity, separately metered gas and water.

Interior photographs are of unit 6.