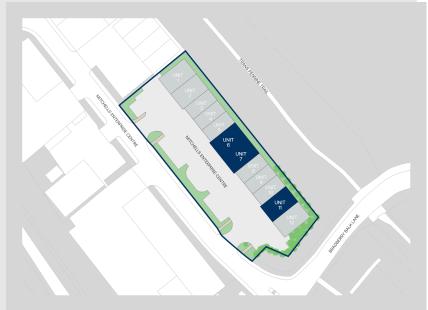

# Mitchells Enterprise Centre

Mitchells Enterprise Centre, Bradberry Balk Lane, Wombwell S73 8HR

### Description

The property compromises a small modern industrial estate, constructed 1990's to form a terrace of units with a large open servicing and parking area. The units are constructed with a steel portal frame complete with part brick/block walls and pitched roof with profile metal sheets. All units benefit from an eaves of approximately 4 metres, three-phase electricity, separately metered gas and water.

The property is situated within an established industrial estate and is accessed via a service road leading off Bradberry Balk Lane.

# Accommodation:

| Unit    | Property Type | Size (sq ft) | Size (sq m) | Availability | Rent      |
|---------|---------------|--------------|-------------|--------------|-----------|
| Unit 6  | Warehouse     | 1,480        | 138         | Immediately  | £1,333.23 |
| Unit 7  | Warehouse     | 1,485        | 138         | Under offer  |           |
| Unit 11 | Warehouse     | 1,480        | 138         | Immediately  | £1,333.23 |
| Total   |               | 4,445        | 414         |              |           |