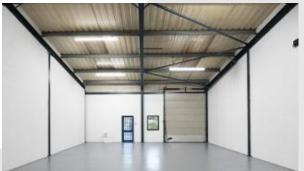

### Description

The property compromises a small modern industrial estate, constructed 1990's to form a terrace of units with a large open servicing and parking area. The units are constructed with a steel portal frame complete with part brick/block walls and pitched roof with profile metal sheets. All units benefit from an eaves of approximately 4 metres, three-phase electricity, separately metered gas and water.

Interior photographs are of unit 6.