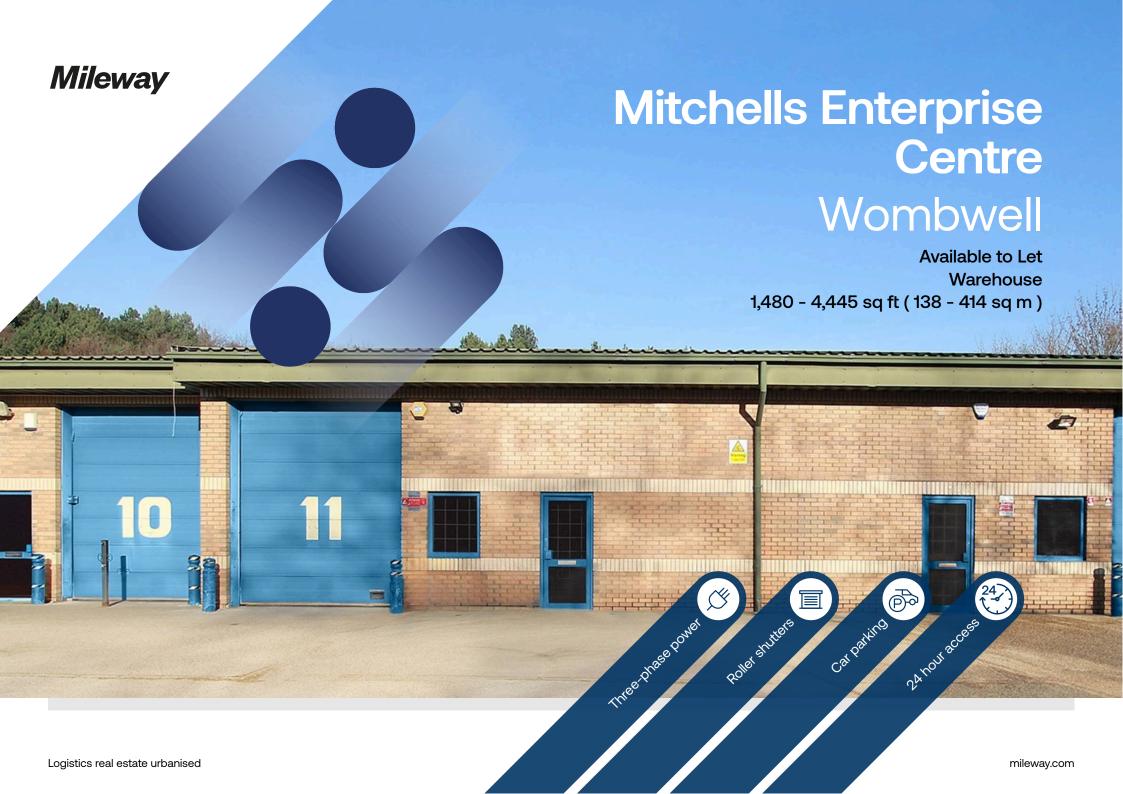

# Mitchells Enterprise Centre

Mitchells Enterprise Centre, Bradberry Balk Lane, Wombwell S73 8HR

### Description

The property compromises a small modern industrial estate, constructed 1990's to form a terrace of units with a large open servicing and parking area. The units are constructed with a steel portal frame complete with part brick/block walls and pitched roof with profile metal sheets. All units benefit from an eaves of approximately 4 metres, three-phase electricity, separately metered gas and water.

# Accommodation:

| Unit    | Property Type | Size (sq ft) | Size (sq m) | Availability | Rent      |
|---------|---------------|--------------|-------------|--------------|-----------|
| Unit 6  | Warehouse     | 1,480        | 138         | Immediately  | £1,333.23 |
| Unit 7  | Warehouse     | 1,485        | 138         | Under offer  |           |
| Unit 11 | Warehouse     | 1,480        | 138         | Immediately  | £1,333.23 |
| Total   |               | 4,445        | 414         |              |           |