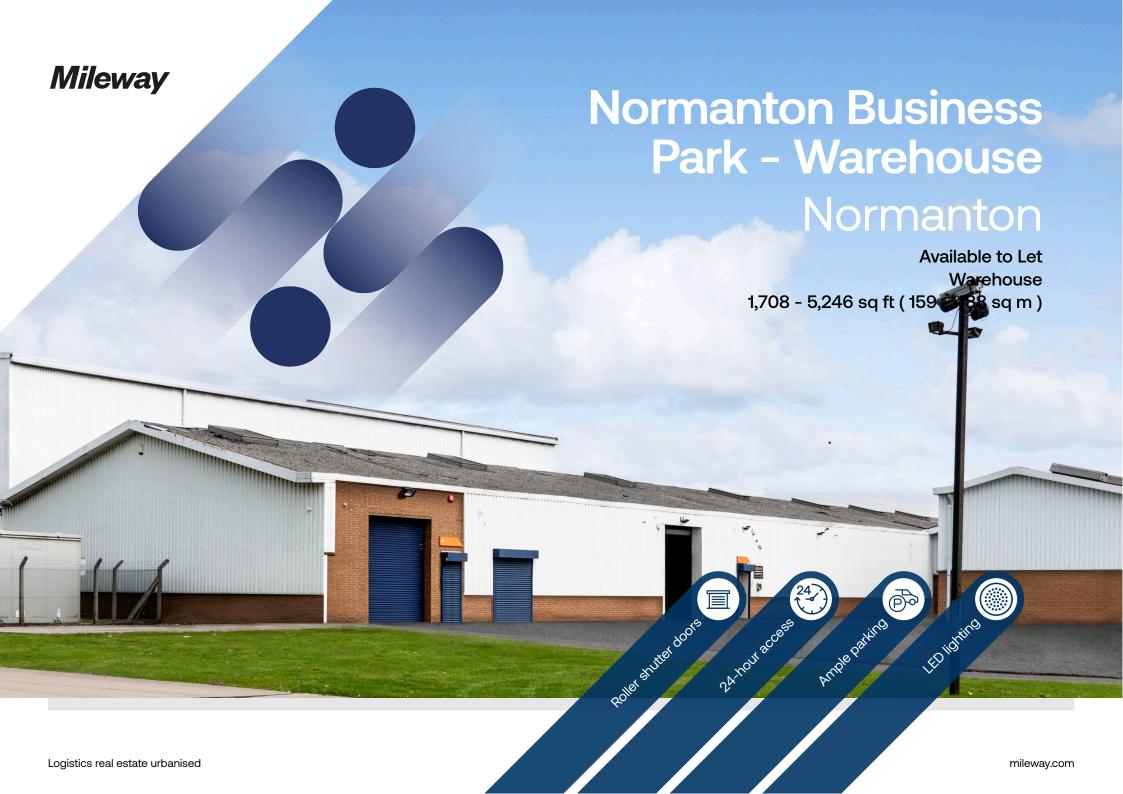

# Normanton Business Park - Warehouse

## Description

Normanton business park comprises of office units to the main entrance area with industrial/warehouse units at the rear. The light industrial units with cladded elevations surmounted by profiled metal roofs. It includes roller shutter doors that can be accessed from communal forecourts from a private service road. The unit benefits from circa 10% high quality modern office content, demised parking, site security and 24-hour access.