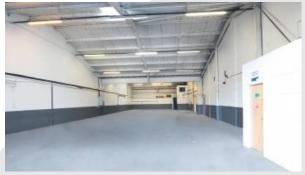

## Description

Normanton business park comprises of office units to the main entrance area with industrial/warehouse units at the rear. The light industrial units with cladded elevations surmounted by profiled metal roofs. It includes roller shutter doors that can be accessed from communal forecourts from a private service road. The unit benefits from circa 10% high quality modern office content, demised parking, site security and 24-hour access.