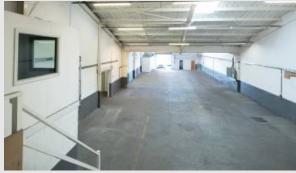

## Description

Normanton business park comprises of office units to the main entrance area with industrial/warehouse units at the rear. The light industrial units with cladded elevations surmounted by profiled metal roofs. It includes roller shutter doors that can be accessed from communal forecourts from a private service road. The unit benefits from circa 10% high quality modern office content, demised parking, site security and 24-hour access.