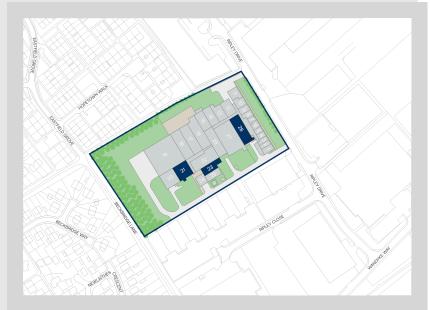

#### Location

Normanton Business Park is situated on the outskirts of Normanton in West Yorkshire. The property is located 1 mile from junction 31 of the M62 giving excellent access to both Leeds and Hull. There are regional and intercity rail facilities in Wakefield and bus routes