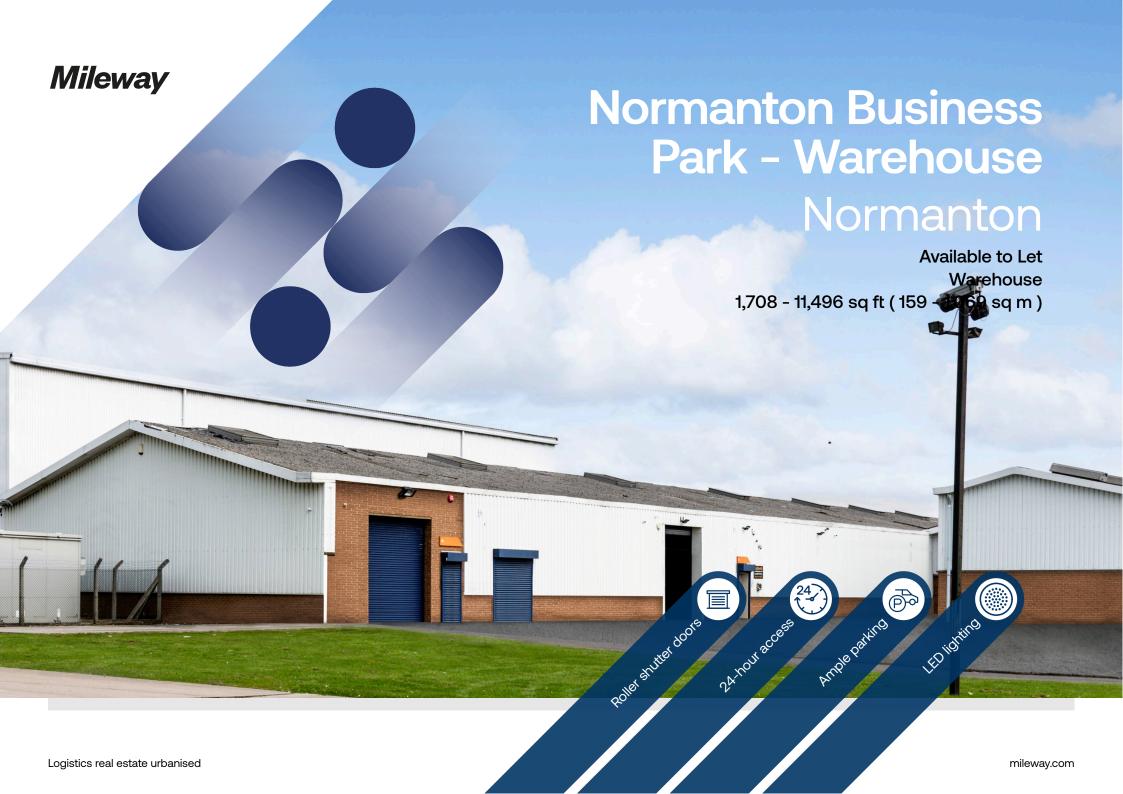

# Normanton Business Park - Warehouse

### Description

Normanton business park comprises of office units to the main entrance area with industrial/warehouse units at the rear. The light industrial units with cladded elevations surmounted by profiled metal roofs. It includes roller shutter doors that can be accessed from communal forecourts from a private service road. The unit benefits from circa 10% high quality modern office content, demised parking, site security and 24-hour access.