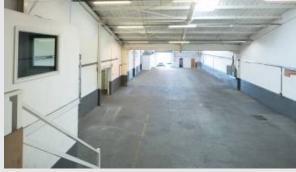

### Description

Normanton business park comprises of office units to the main entrance area with industrial/warehouse units at the rear. The light industrial units with cladded elevations surmounted by profiled metal roofs. It includes roller shutter doors that can be accessed from communal forecourts from a private service road. The unit benefits from circa 10% high quality modern office content, demised parking, site security and 24-hour access.