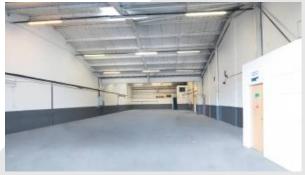

### Description

Normanton business park comprises of office units to the main entrance area with industrial/warehouse units at the rear. The light industrial units with cladded elevations surmounted by profiled metal roofs. It includes roller shutter doors that can be accessed from communal forecourts from a private service road. The unit benefits from circa 10% high quality modern office content, demised parking, site security and 24-hour access.