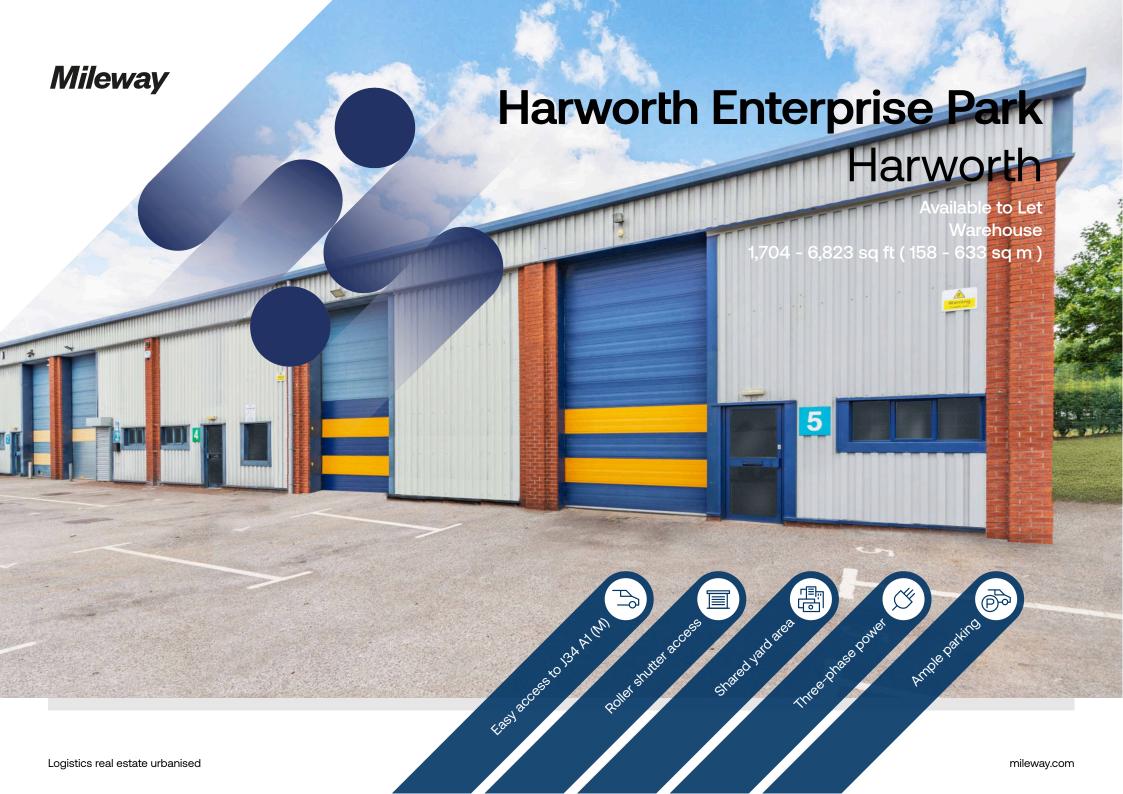

## Description

The estate comprises 17 units including small business and starter units in three terraces around a gated central services yard and parking area. Each unit is constructed of a steel portal frame with a pitch roof. All units benefit from three-phase electricity as well as separate water and WC facilities.