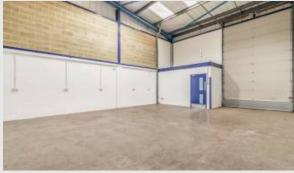

## Description

The estate comprises 17 units including small business and starter units in three terraces around a gated central services yard and parking area. Each unit is constructed of a steel portal frame with a pitch roof. All units benefit from three-phase electricity as well as separate water and WC facilities.

## Accommodation:

| Unit    | Property Type | Size (sq ft) | Size (sq m) | Availability | Rent          |
|---------|---------------|--------------|-------------|--------------|---------------|
| Unit 9  | Warehouse     | 1,706        | 158         | Immediately  | £1,350.00 pcm |
| Unit 10 | Warehouse     | 1,704        | 158         | Immediately  | £1,350.00 pcm |
| Unit 11 | Warehouse     | 1,707        | 159         | Immediately  | £1,350.00 pcm |
| Unit 12 | Warehouse     | 1,706        | 158         | Immediately  | £1,350.00 pcm |
| Total   |               | 6,823        | 633         |              |               |