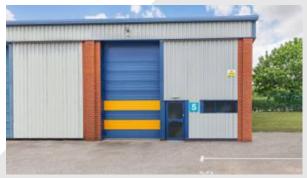

## Description

The estate comprises 17 units including small business and starter units in three terraces around a gated central services yard and parking area. Each unit is constructed of a steel portal frame with a pitch roof. All units benefit from three-phase electricity as well as separate water and WC facilities.