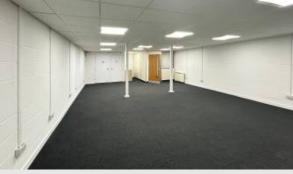

## Description

Normanton Business Park comprises office units to the main entrance area with industrial/warehouse units at the rear. The modern offices are currently undergoing refurbishment to bring LED lighting, neutral decoration and new kitchen/WC areas throughout. The recently refurbished office terrace has a new flat felt roof. Each office has parking demised, 24 hour access and site security.

## Accommodation:

| Unit            | Property Type | Size (sq ft) | Size (sq m) | Availability | Rent        |
|-----------------|---------------|--------------|-------------|--------------|-------------|
| New Office 2    | Office        | 888          | 82          | Immediately  | £777.00 pcm |
| Office 6 and 11 | Office        | 2,602        | 242         | Immediately  | P.O.A.      |
| Total           |               | 3,490        | 324         |              |             |