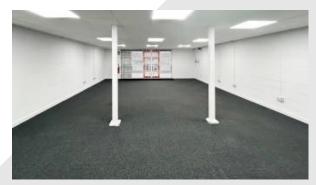

## Description

Normanton Business Park comprises office units to the main entrance area with industrial/warehouse units at the rear. The modern offices are currently undergoing refurbishment to bring LED lighting, neutral decoration and new kitchen/WC areas throughout. The recently refurbished office terrace has a new flat felt roof. Each office has parking demised, 24 hour access and site security.

## Accommodation:

| Unit            | Property Type | Size (sq ft) | Size (sq m) | Availability | Rent        |
|-----------------|---------------|--------------|-------------|--------------|-------------|
| New Office 2    | Office        | 888          | 82          | Immediately  | £777.00 pcm |
| Office 6 and 11 | Office        | 2,602        | 242         | Immediately  | P.O.A.      |
| Total           |               | 3,490        | 324         |              |             |