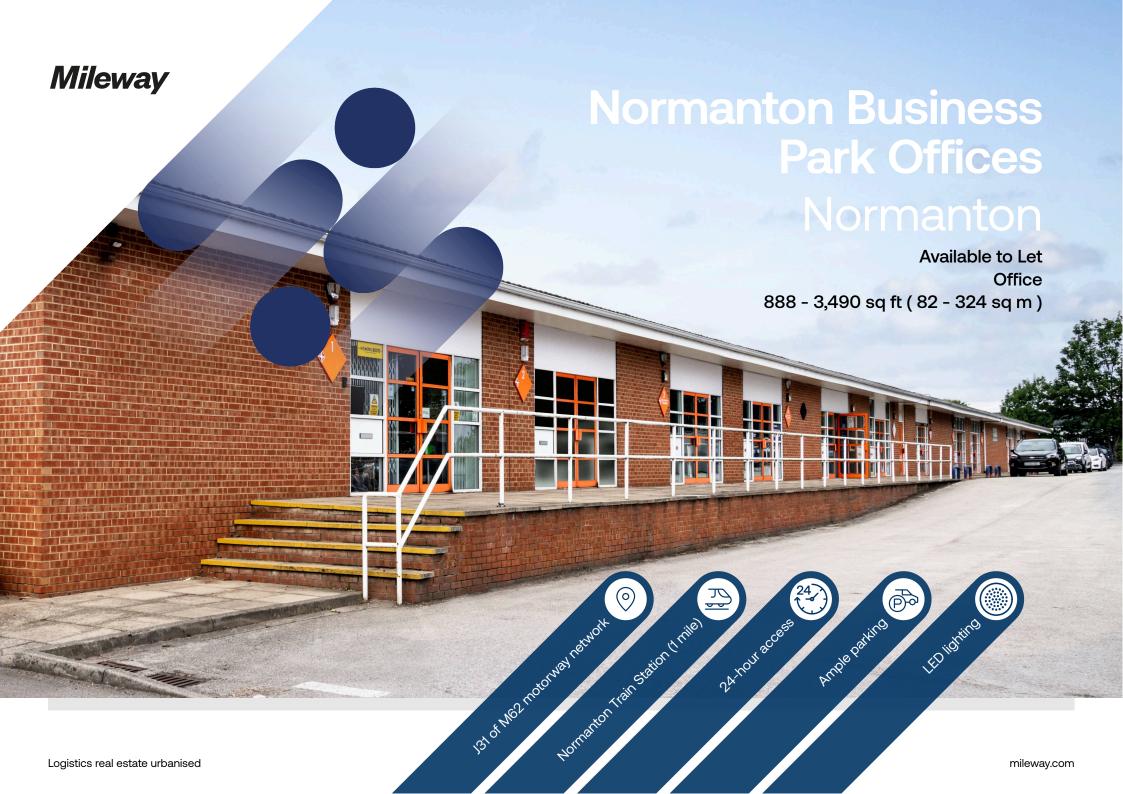

## Description

Normanton Business Park comprises office units to the main entrance area with industrial/warehouse units at the rear. The modern offices are currently undergoing refurbishment to bring LED lighting, neutral decoration and new kitchen/WC areas throughout. The recently refurbished office terrace has a new flat felt roof. Each office has parking demised, 24 hour access and site security.

## Accommodation:

| Unit            | Property Type | Size (sq ft) | Size (sq m) | Availability | Rent        |
|-----------------|---------------|--------------|-------------|--------------|-------------|
| New Office 2    | Office        | 888          | 82          | Immediately  | £777.00 pcm |
| Office 6 and 11 | Office        | 2,602        | 242         | Immediately  | P.O.A.      |
| Total           |               | 3,490        | 324         |              |             |