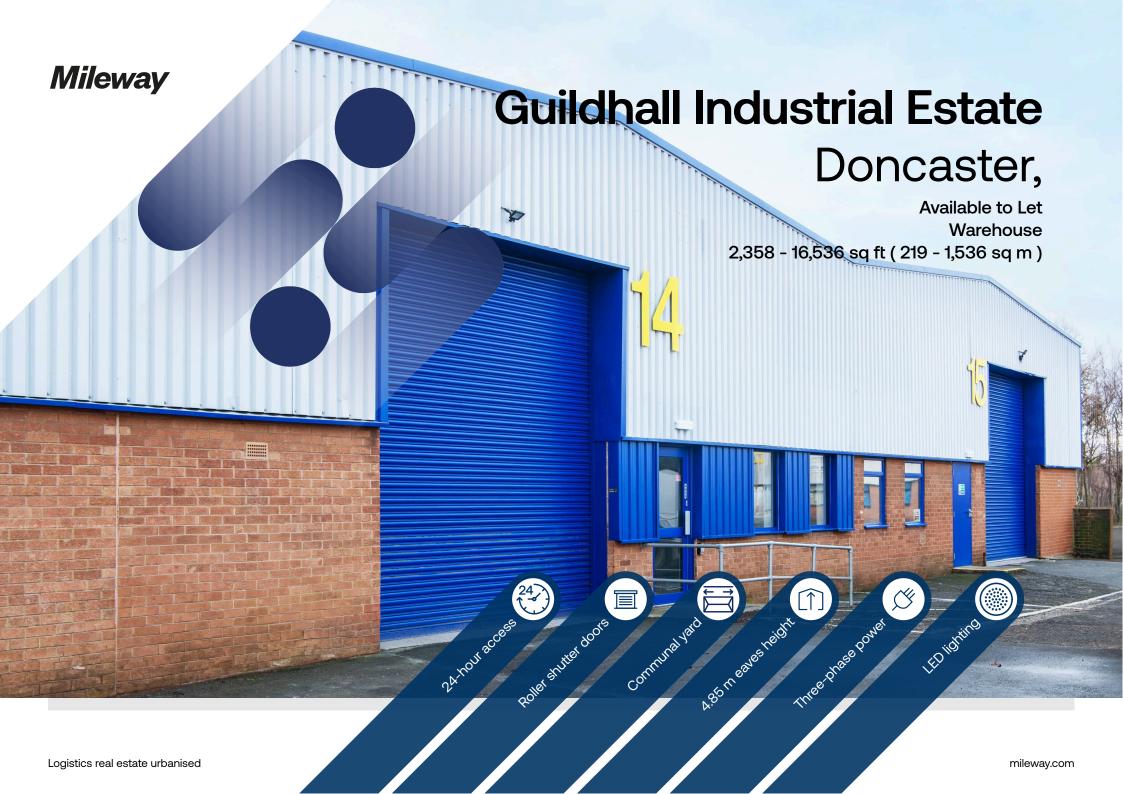

# **Guildhall Industrial Estate**

Sandall Stones Road, Kirk Sandall, Doncaster, DN3 1QR

### Description

The available units are of steel portal frame construction with part brick part steel clad elevations beneath a pitched roof.

The properties form part of a modern development and offer a full height roller shutter door, three-phase power and LED lighting. As well as this, the site profits from 24-hour access and occupiers benefit from a secure gated entrance.

Typically, the units offer open plan warehouse with an approximate eaves height of 4.85m, together with a small ancillary office and WC's.