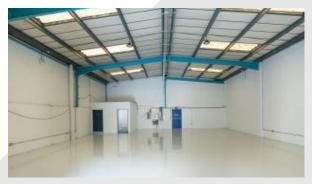

### Description

The available units are of steel portal frame construction with part brick part steel clad elevations beneath a pitched roof.

The properties form part of a modern development and offer a full height roller shutter door, three-phase power and LED lighting. As well as this, the site profits from 24-hour access and occupiers benefit from a secure gated entrance.

Typically, the units offer open plan warehouse with an approximate eaves height of 4.85m, together with a small ancillary office and WC's.