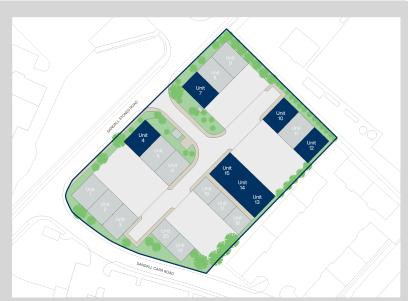

# Accommodation:

| Unit    | Property Type | Size (sq ft) | Size (sq m) | Availability | Rent          |
|---------|---------------|--------------|-------------|--------------|---------------|
| Unit 4  | Warehouse     | 2,358        | 219         | Under offer  | Under offer   |
| Unit 7  | Warehouse     | 2,363        | 220         | Immediately  | £1,725.00 PCM |
| Unit 10 | Warehouse     | 2,359        | 219         | Immediately  | £1,720.00 PCM |
| Unit 12 | Warehouse     | 2,362        | 219         | Immediately  | £1,725.00 PCM |
| Unit 13 | Warehouse     | 2,362        | 219         | Immediately  | £1,771.50 PCM |
| Unit 14 | Warehouse     | 2,366        | 220         | Immediately  | £1,774.50 PCM |
| Unit 15 | Warehouse     | 2,366        | 220         | Immediately  | £1,774.50 PCM |
| Total   |               | 16,536       | 1,536       |              |               |