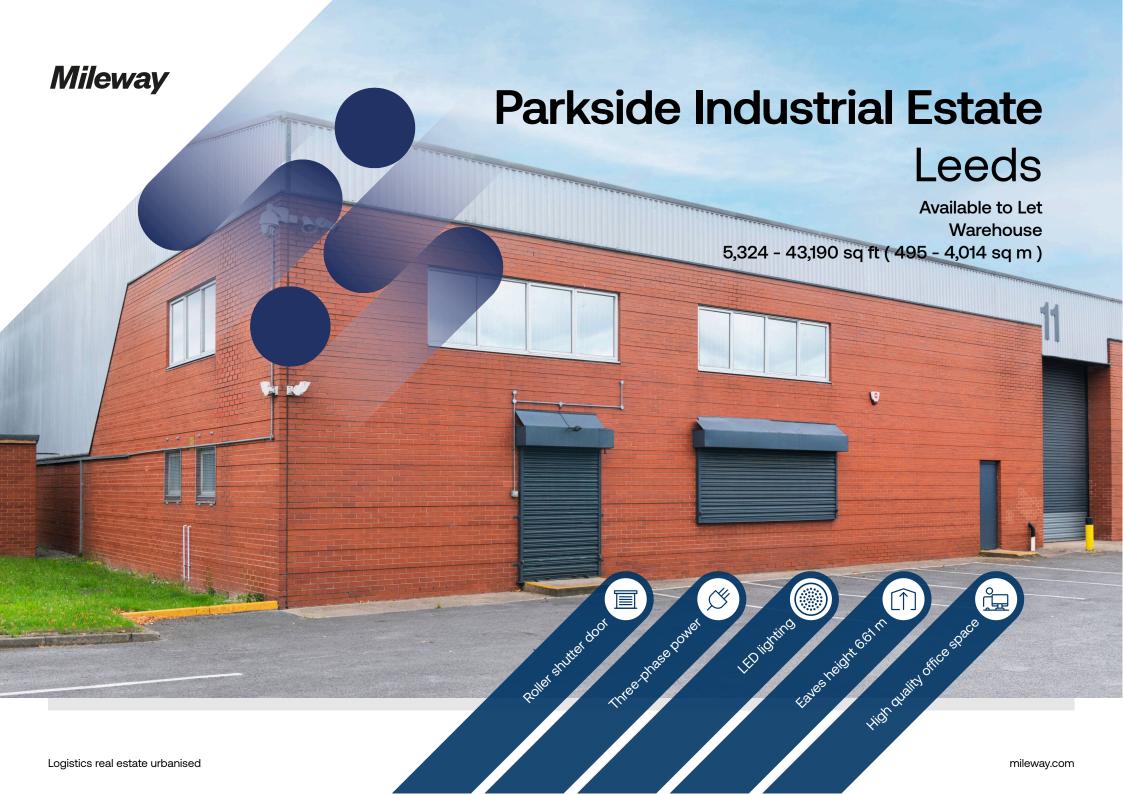

## Parkside Industrial Estate

Parkside Industrial Estate, Leeds LS11 5JP

### **Description**

Modern terraced industrial/warehouse units offering roller shutter doors with ground level loading and internal eaves height of 6.61 m. The units are currently undergoing refurbishment and will include high quality internal office accommodation, LED lighting and three-phase power. Externally, there is a designated car parking/yard area.