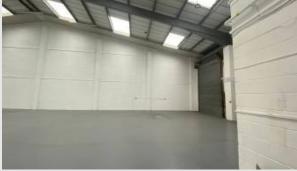

### **Description**

Modern terraced industrial/warehouse units offering roller shutter doors with ground level loading and internal eaves height of 6.61 m. The units are currently undergoing refurbishment and will include high quality internal office accommodation, LED lighting and three-phase power. Externally, there is a designated car parking/yard area.