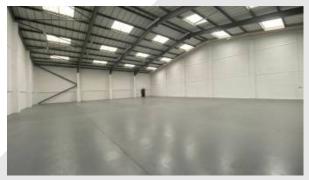

### **Description**

Modern terraced industrial/warehouse units offering roller shutter doors with ground level loading and internal eaves height of 6.61 m. The units are currently undergoing refurbishment and will include high quality internal office accommodation, LED lighting and three-phase power. Externally, there is a designated car parking/yard area.