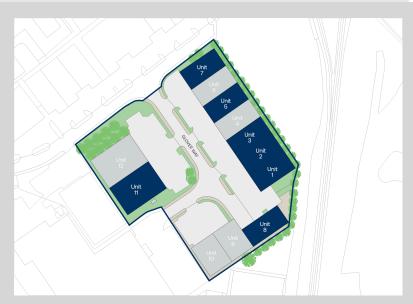

#### Location

The units are situated on the established Parkside Industrial Estate, which is strategically located just over 1/2 mile from Junction 5 of the M621 motorway and under 2 miles to the south of Leeds City Centre.

The estate is accessed off Glover Way, which leads directly onto Dewsbury Road (A653), via Parkside Lane. There is access to M621 and Leeds City Centre.

## Accommodation:

| Unit    | Property Type | Size (sq ft) | Size (sq m) | Availability |
|---------|---------------|--------------|-------------|--------------|
| Unit 1  | Warehouse     | 5,393        | 501         | Immediately  |
| Unit 2  | Warehouse     | 5,628        | 523         | Immediately  |
| Unit 3  | Warehouse     | 5,905        | 549         | Immediately  |
| Unit 5  | Warehouse     | 5,324        | 495         | Immediately  |
| Unit 7  | Warehouse     | 5,422        | 504         | Immediately  |
| Unit 8  | Warehouse     | 5,711        | 531         | Immediately  |
| Unit 11 | Warehouse     | 9,807        | 911         | Immediately  |
| Total   |               | 43,190       | 4,014       |              |