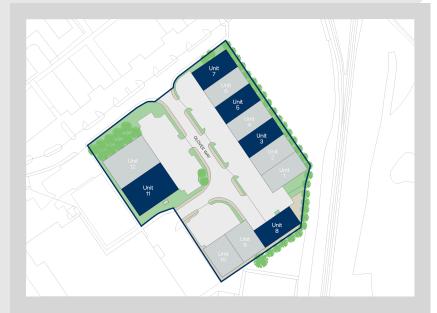

#### Location

The units are situated on the established Parkside Industrial Estate, which is strategically located just over 1/2 mile from Junction 5 of the M621 motorway and under 2 miles to the south of Leeds City Centre.

The estate is accessed off Glover Way, which leads directly onto Dewsbury Road (A653), via Parkside Lane. There is access to M621 and Leeds City Centre.

VAT

applicable.

Legal Costs

EPC EPC is available upon request.

daniel.walker@gentvisick.com

Accommodation:

| Unit    | Property Type | Size (sq ft) | Size (sq m) | Availability |
|---------|---------------|--------------|-------------|--------------|
| Unit 3  | Warehouse     | 5,905        | 549         | Immediately  |
| Unit 5  | Warehouse     | 5,324        | 495         | Immediately  |
| Unit 7  | Warehouse     | 5,422        | 504         | Immediately  |
| Unit 8  | Warehouse     | 5,711        | 531         | Immediately  |
| Unit 11 | Warehouse     | 9,807        | 911         | Immediately  |
| Total   |               | 32,169       | 2,990       |              |