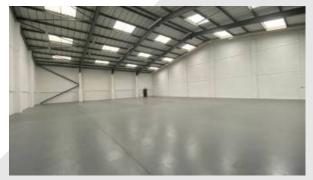

#### Description

Modern terraced industrial/warehouse units offering roller shutter doors with ground level loading and internal eaves height of 6.61 m. The units are currently undergoing refurbishment and will include high quality internal office accommodation, LED lighting and threephase power. Externally, there is a designated car parking/yard area.