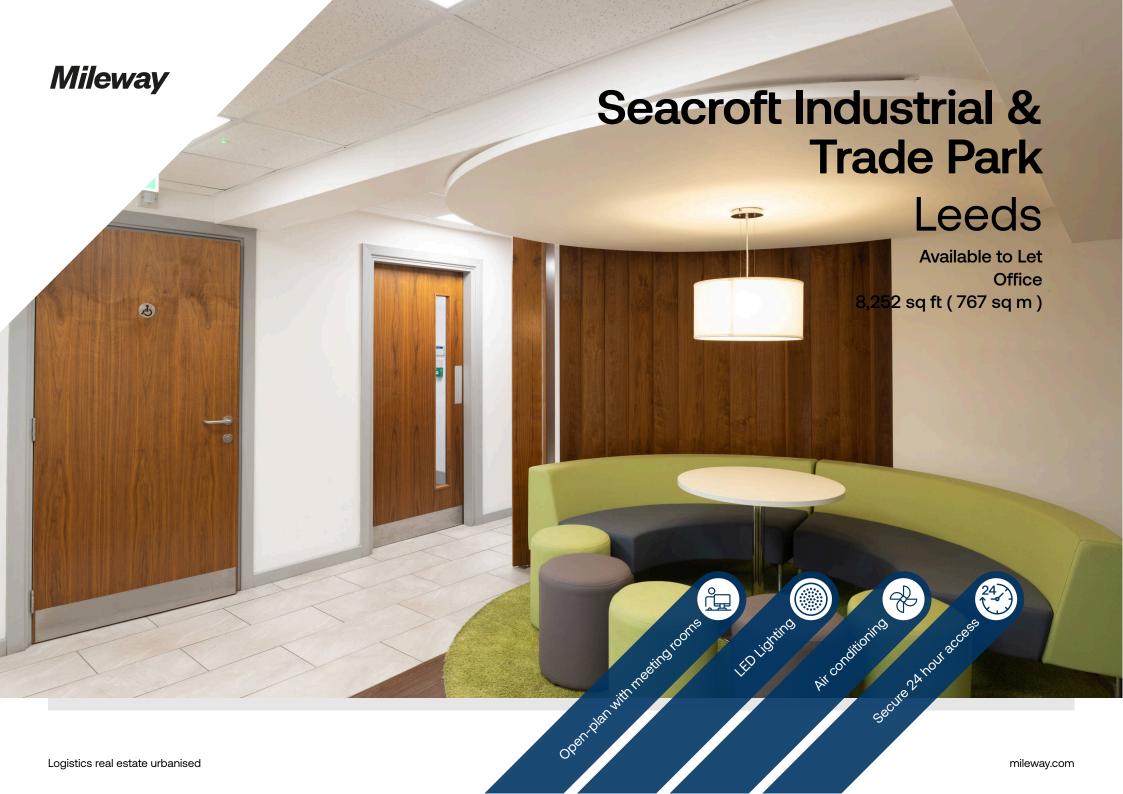

# Seacroft Industrial & Trade Park

### Seacroft Industrial & Trade Park Leeds LS14 2AF

### Description

The property comprises a two-storey, semi-detached office with 2 m brick elevations and metal sheet cladding above. The office is of modern specification with a mixture of open-plan workspaces and partition offices/meeting rooms accessed via the reception area. Externally, the property benefits from a shared surface car park.