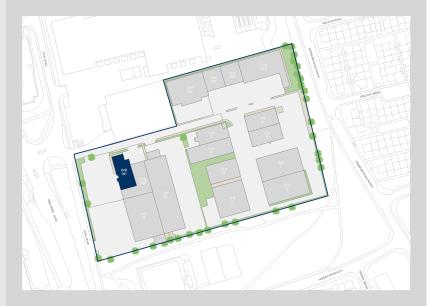

### Location

Located within Seacroft, this unit is situated at the front entrance to Seacroft Industrial Estate, facing Coal Road which provides direct access to Leeds outer ring road and on to the A58 (Wetherby Road) and A64 (York Road). The property benefits from a range of amenities nearby including KFC, JD Sports, Tesco, Greggs and Subway.