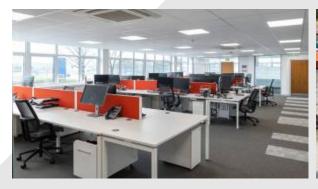

### Description

The property comprises a two-storey, semi-detached office with 2 m brick elevations and metal sheet cladding above. The office is of modern specification with a mixture of open-plan workspaces and partition offices/meeting rooms accessed via the reception area. Externally, the property benefits from a shared surface car park.