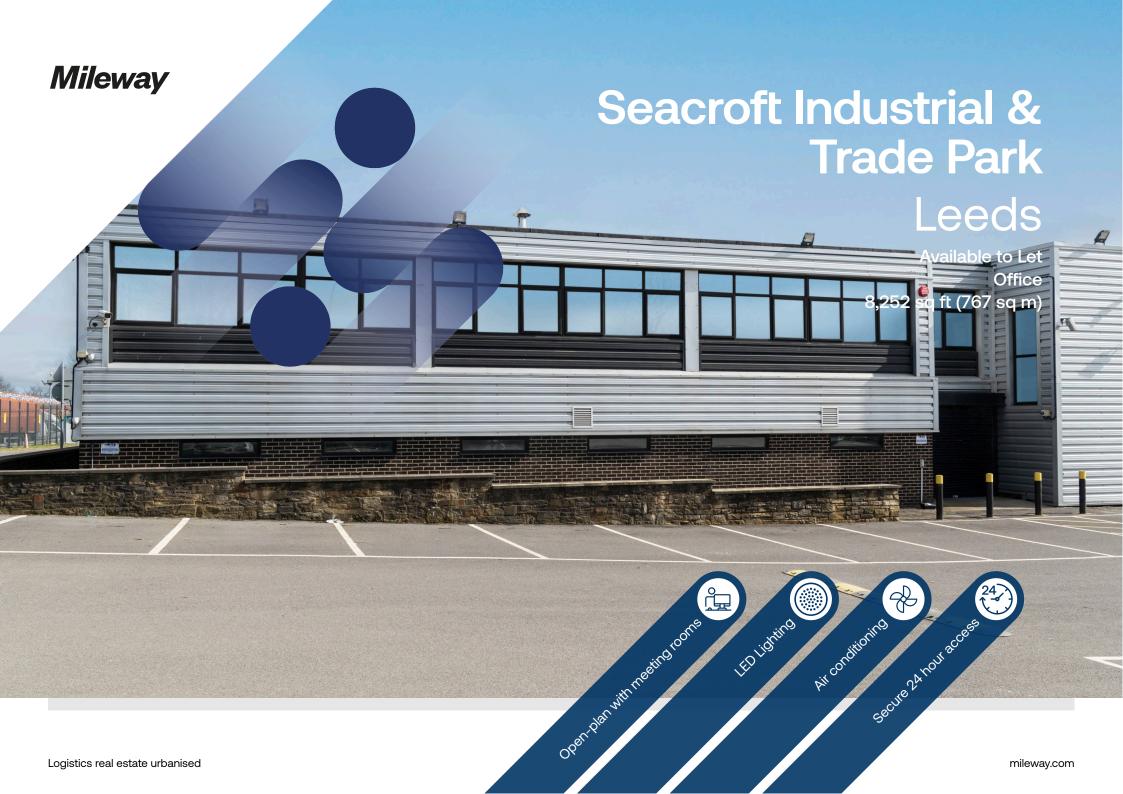

### Description

The property comprises a two-storey, semi-detached office with 2 m brick elevations and metal sheet cladding above. The office is of modern specification with a mixture of open-plan workspaces and partition offices/meeting rooms accessed via the reception area. Externally, the property benefits from a shared surface car park.