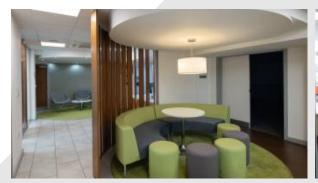

### Description

The property comprises a two-storey, semi-detached office with 2 m brick elevations and metal sheet cladding above. The office is of modern specification with a mixture of open-plan workspaces and partition offices/meeting rooms accessed via the reception area. Externally, the property benefits from a shared surface car park.