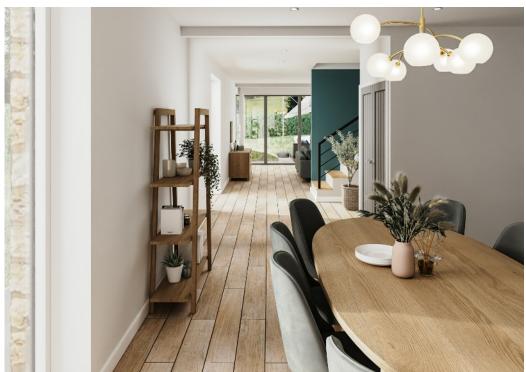

## **Key Features**

- Spacious and contemporary modern home
- Air Source heating
- Energy efficient
- Open plan living
- 4 bedrooms
- Underfloor heating to ground floor
- Single garage
- Aluminium windows/doors including aluminium/timber composite front door
- Slate roof
- Larch cladding
- Rural setting
- Upgrades/choices available