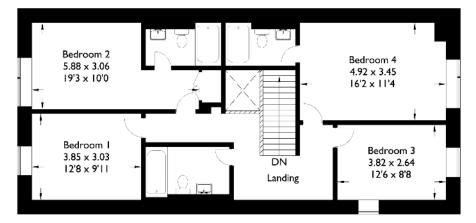

## 2 Acresfield, Bailrigg

Approximate Gross Internal Area: 176.69 sq m / 1901.87 sq ft

Garage: 19.43 sq m / 209.14 sq ft Total: 196.12 sq m / 2111.01 sq ft

**Ground Floor** 

First Floor

For more information on the development please contact our Lancaster office on