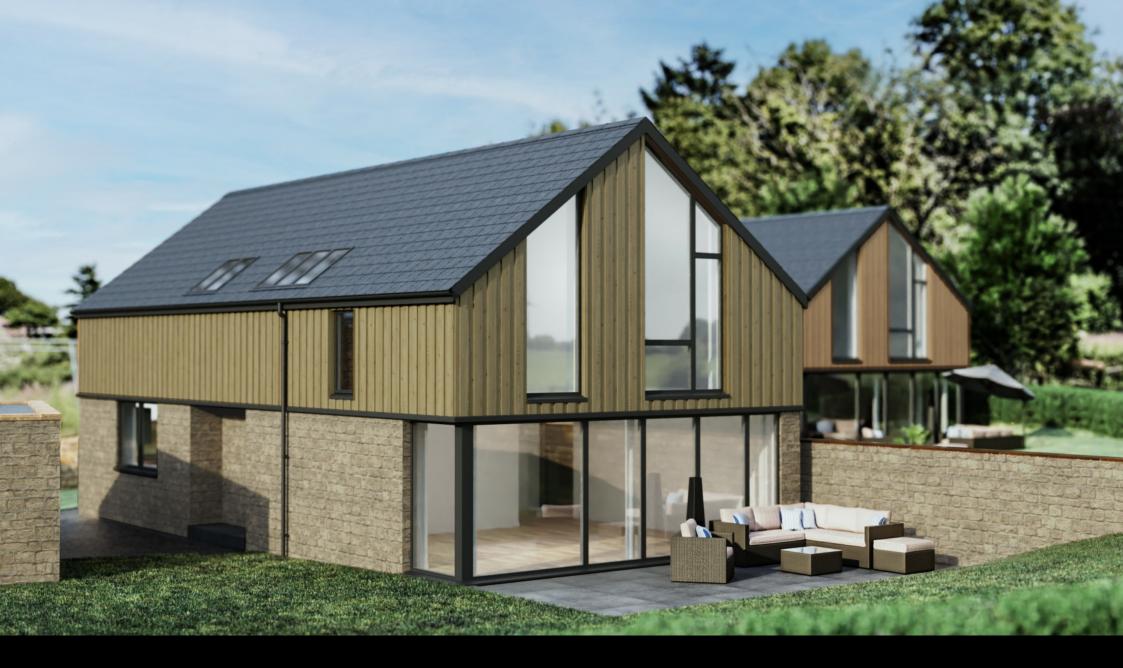

Plot 2, Acresfield

An exclusive development of 3 contemporary bespoke architect designed homes tucked away on a quiet and private development finished to the very highest of standards with modern day living at the forefront of design; a place where space and light, modernity and tradition, house and garden, combine to create an energising contemporary home. Constructed by the aspiring **Eston Homes Limited**, who strive to deliver on quality; impeccably designed and meticulously planned to afford every comfort and luxury in a seamless and subtle manner.

## **Key Features**

- Spacious and contemporary modern home
- Air Source heating
- Energy efficient
- Open plan living
- 4 bedrooms
- Underfloor heating to ground floor
- Single garage
- Aluminium windows/doors including aluminium/timber composite front door
- Slate roof
- Larch cladding
- Rural setting
- Upgrades/choices available