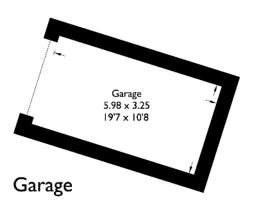

## 2 Acresfield, Bailrigg

Approximate Gross Internal Area: 176.69 sq m / 1901.87 sq ft

Garage: 19.43 sq m / 209.14 sq ft Total: 196.12 sq m / 2111.01 sq ft

**Ground Floor** 

First Floor

For more information on the development please contact our Lancaster office on