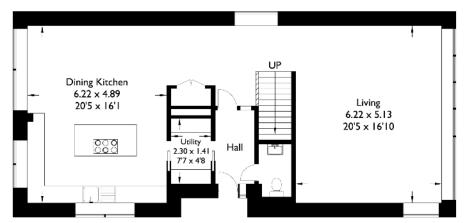

## 2 Acresfield, Bailrigg

Approximate Gross Internal Area: 176.69 sq m / 1901.87 sq ft

Garage: 19.43 sq m / 209.14 sq ft Total: 196.12 sq m / 2111.01 sq ft

**Ground Floor** 

First Floor

For more information on the development please contact our Lancaster office on