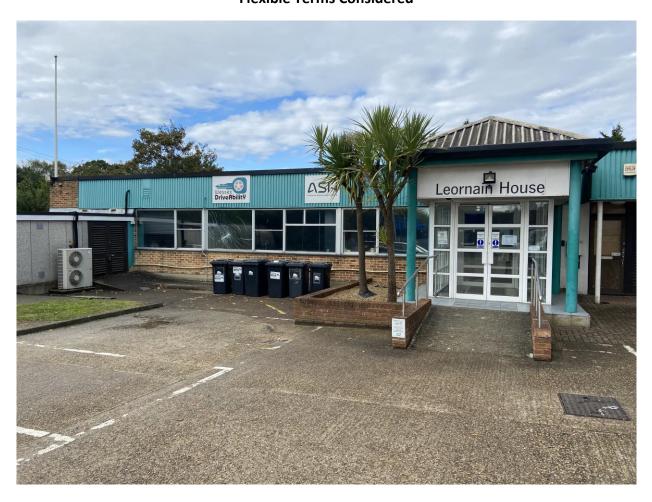

## Office Suite with Good Car Parking

1,725 sq ft (160.25 sq m)

Budget Office Space 6 Car Parking Spaces Flexible Terms Considered

Suite 1 Leornain House, Itchen Business Park, Kent Road, Southampton, SO17 2LJ

#### Suite 1 Leornain House, Itchen Business Park, Kent Road, Southampton, Hampshire, SO17 2LJ

**LOCATION** The office is located in Kent Road, Portswood. Vehicular access is via St Denys Road and pedestrian

**DESCRIPTION** Ground floor office suite with six car parking spaces. The suite is accessed through a main reception

and internal security door. There are three office suites and a fitted kitchen/ staff room, shared WC's and an external shared courtyard. The office benefits from air conditioning, three phase electricity, category 2 lighting, wall trunking with numerous data points. There is office furniture