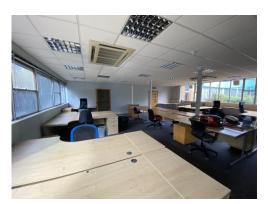

**DESCRIPTION** Ground floor office suite with six car parking spaces. The suite is accessed through a main reception

and internal security door. There are three office suites and a fitted kitchen/ staff room, shared WC's and an external shared courtyard. The office benefits from air conditioning, three phase electricity, category 2 lighting, wall trunking with numerous data points. There is office furniture

available for a new tenant.

ACCOMMODATION Approximate IPMS3 (net internal) floor area

Total 1,725 sq ft 160.25 sq m

The premises are available on a new full repairing and insuring lease at an initial rent of £18,200 per