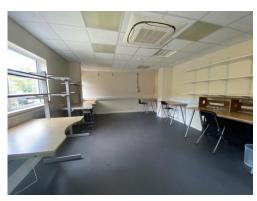

**DESCRIPTION** Ground floor office suite with six car parking spaces. The suite is accessed through a main reception

and internal security door. There are three office suites and a fitted kitchen/ staff room, shared WC's and an external shared courtyard. The office benefits from air conditioning, three phase electricity, category 2 lighting, wall trunking with numerous data points. There is office furniture

available for a new tenant.

ACCOMMODATION Approximate IPMS3 (net internal) floor area

Total 1,725 sq ft 160.25 sq m

The premises are available on a new full repairing and insuring lease at an initial rent of £18,200 per