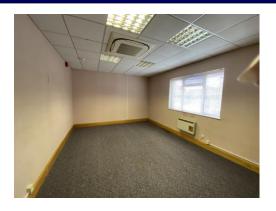

**DESCRIPTION** Ground floor office suite with six car parking spaces. The suite is accessed through a main reception

and internal security door. There are three office suites and a fitted kitchen/ staff room, shared WC's and an external shared courtyard. The office benefits from air conditioning, three phase electricity, category 2 lighting, wall trunking with numerous data points. There is office furniture

available for a new tenant.

ACCOMMODATION Approximate IPMS3 (net internal) floor area

Total 1,725 sq ft 160.25 sq m

The premises are available on a new full repairing and insuring lease at an initial rent of £18,200 per