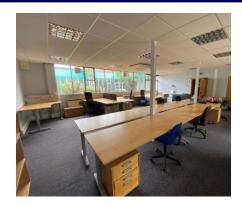

**DESCRIPTION** Ground floor office suite with six car parking spaces. The suite is accessed through a main reception

and internal security door. There are three office suites and a fitted kitchen/ staff room, shared WC's and an external shared courtyard. The office benefits from air conditioning, three phase electricity, category 2 lighting, wall trunking with numerous data points. There is office furniture

available for a new tenant.

ACCOMMODATION Approximate IPMS3 (net internal) floor area

Total 1,725 sq ft 160.25 sq m

The premises are available on a new full repairing and insuring lease at an initial rent of £18,200 per