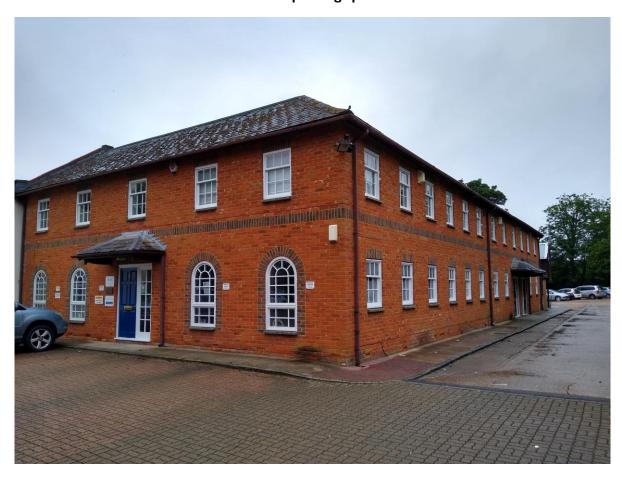

## 1 Horsefair Mews, Romsey, Hampshire, SO51 8JG

LOCATION Romsey is approximately 9 miles north west of Southampton and 4 miles from Junction 3 of the

M27. Horsefair Mews is approximately 5 minutes from Romsey Town Centre and Romsey Abbey. Romsey railway station is approximately 1km to the east. The M3 Motorway and Southampton

Airport are easily accessible via the M271 and M27.

**DESCRIPTION** The property is a multi let office building with car parking. The main entrance hall provides access

to Room 2 which is on the right hand side of the ground floor. The suite is undergoing full refurbishment and benefits from shared gas central heating, kitchen and WC facilities. The refurbishment will include new dado trunking and the suite will be redecorated and re-carpeted. The suite benefits from 2 car parking spaces. Additional car parking may also be available by