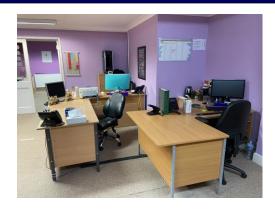

Airport are easily accessible via the M271 and M27.

**DESCRIPTION** The property is a multi let office building with car parking. The main entrance hall provides access

to Room 2 which is on the right hand side of the ground floor. The suite is undergoing full refurbishment and benefits from shared gas central heating, kitchen and WC facilities. The refurbishment will include new dado trunking and the suite will be redecorated and re-carpeted. The suite benefits from 2 car parking spaces. Additional car parking may also be available by

separate negotiation.

ACCOMMODATION Approximate IPMS3 (net internal) floor area

Total 890 sq ft 82.68 sq m

TERMS The premises are available on a new full repairing and insuring lease at an initial rent of £13,000 per