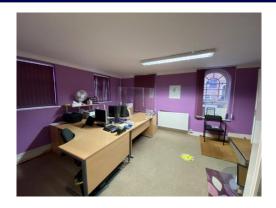

Airport are easily accessible via the M271 and M27.

**DESCRIPTION** The property is a multi let office building with car parking. The main entrance hall provides access

to Room 2 which is on the right hand side of the ground floor. The suite is undergoing full refurbishment and benefits from shared gas central heating, kitchen and WC facilities. The refurbishment will include new dado trunking and the suite will be redecorated and re-carpeted. The suite benefits from 2 car parking spaces. Additional car parking may also be available by

separate negotiation.

ACCOMMODATION Approximate IPMS3 (net internal) floor area

Total 890 sq ft 82.68 sq m

TERMS The premises are available on a new full repairing and insuring lease at an initial rent of £13,000 per