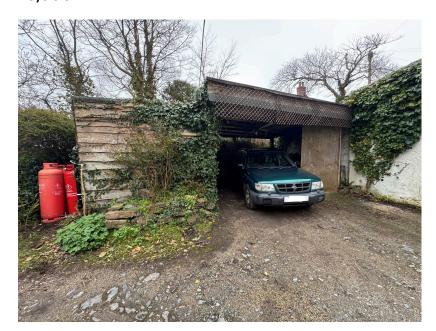

Outside, a courtyard-style rear garden provides a private retreat, while the rare benefit of off-road parking and a workshop adds practicality. With its central location, character features, this is an opportunity not to be missed