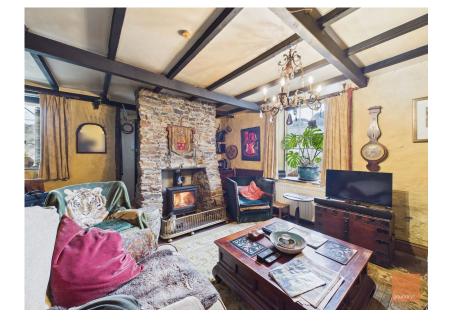

Inside, the ground floor features two inviting reception areas—a living room and a dining area—alongside a kitchen, which also leads to a useful utility space / shower room. Upstairs, three bedrooms are complemented by a family bathroom.