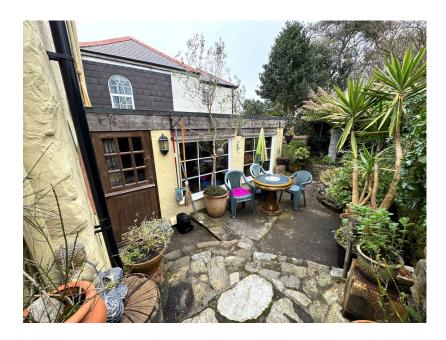

Outside, a courtyard-style rear garden provides a private retreat, while the rare benefit of off-road parking and a workshop adds practicality. With its central location, character features, this is an opportunity not to be missed