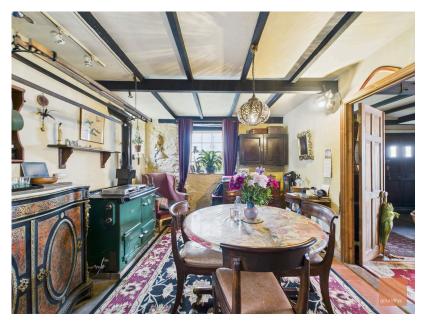

Inside, the ground floor features two inviting reception areas—a living room and a dining area—alongside a kitchen, which also leads to a useful utility space / shower room. Upstairs, three bedrooms are complemented by a family bathroom.