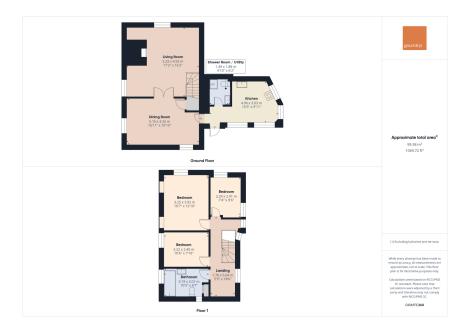

Inside, the ground floor features two inviting reception areas—a living room and a dining area—alongside a kitchen, which also leads to a useful utility space / shower room. Upstairs, three bedrooms are complemented by a family bathroom.

Outside, a courtyard-style rear garden provides a private retreat, while the rare benefit of off-road parking and a workshop adds practicality. With its central location, character features, this is an opportunity not to be missed