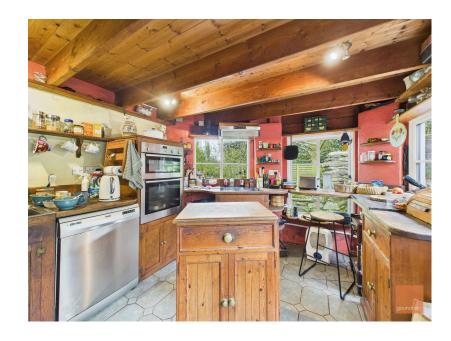

Inside, the ground floor features two inviting reception areas—a living room and a dining area—alongside a kitchen, which also leads to a useful utility space / shower room. Upstairs, three bedrooms are complemented by a family bathroom.