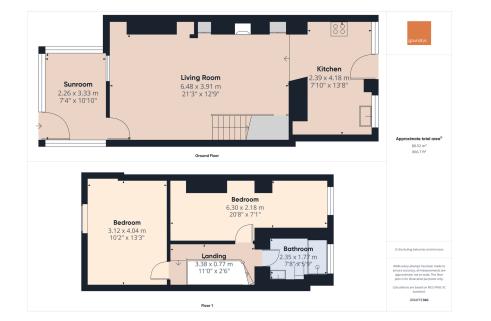

## Short Cross Road, Mount Hawke, Truro, TR4 8DU Guide Price £295,000

- Terrace Cottage
- Shower Room
- Driveway
- Modernised Throughout

- Two Bedrooms
- Good Size Front & Rear Gardens
- Storage Shed
- Central Village Location

2 🚰 1 🚍 1

A charming two bedroom cottage in the heart of Mount Hawke that has been modernised throughout and has driveway parking at the rear.