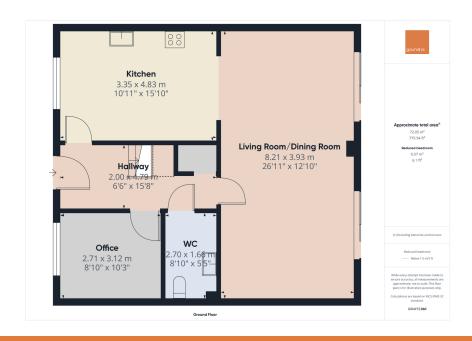

experts in selling & buying

- Popular Village Location
- · Spacious living/dining room
- Stylish bathroom and shower
  Double Garage room
- Driveway Parking

- Just a short distance from village amenities
- Modern family home
- Popular residential development