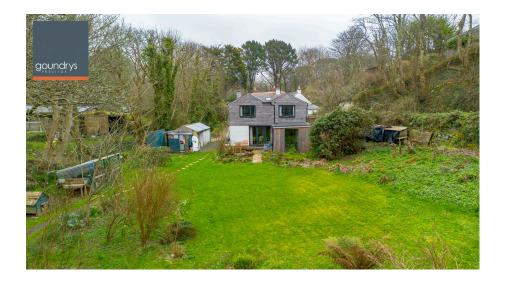

## Mingoose, Near St Agnes Guide Price £895,000

🍋 4 🚰 3 🚍 3

- Approximately 2 Acres of Magical Gardens
- Driveway Parking
- Open Plan Kitchen/Dining with Superb Garden Views
- Garage Store
- Access to Fabulous Country & Coastal Walks Nearby

- A Unique and Tranquil Setting
- Character Cottage
- Magnificent Blend of Inside & Outside Living
- Close to St Agnes, Porthtowan and Chapel Porth

Tucked away in the picturesque valley of Mingoose, near the charming village of St Agnes, Wayside is a beautiful 4-bedroom detached cottage that blends modern living with traditional character. Set in approximately 2 acres of mature gardens, the property offers a tranquil and secluded retreat, perfect for those seeking a countryside lifestyle without compromising on convenience. The property has been thoughtfully extended by the current owners, providing spacious and flexible living accommodation.