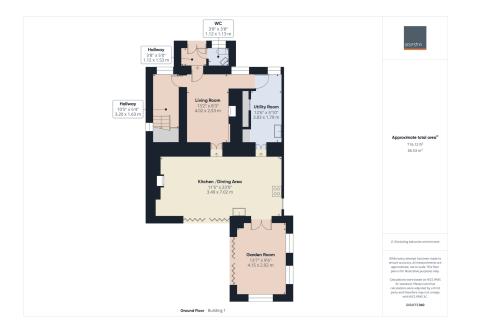

- A Unique and Tranquil Setting
- Character Cottage
- Magnificent Blend of Inside & Outside Living
- Close to St Agnes, Porthtowan and Chapel Porth

Tucked away in the picturesque valley of Mingoose, near the charming village of St Agnes, Wayside is a beautiful 4-bedroom detached cottage that blends modern living with traditional character. Set in approximately 2 acres of mature gardens, the property offers a tranquil and secluded retreat, perfect for those seeking a countryside lifestyle without compromising on convenience. The property has been thoughtfully extended by the current owners, providing spacious and flexible living accommodation.