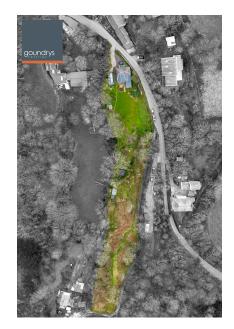

## Mingoose, Near St Agnes Guide Price £895,000

🍋 4 🚰 3 🚍 3

- Approximately 2 Acres of Magical Gardens
- Driveway Parking
- Open Plan Kitchen/Dining with Superb Garden Views
- Garage Store
- Access to Fabulous Country & Coastal Walks Nearby

- A Unique and Tranquil Setting
- Character Cottage
- Magnificent Blend of Inside & Outside Living
- Close to St Agnes, Porthtowan and Chapel Porth

Tucked away in the picturesque valley of Mingoose, near the charming village of St Agnes, Wayside is a beautiful 4-bedroom detached cottage that blends modern living with traditional character. Set in approximately 2 acres of mature gardens, the property offers a tranquil and secluded retreat, perfect for those seeking a countryside lifestyle without compromising on convenience. The property has been thoughtfully extended by the current owners, providing spacious and flexible living accommodation.