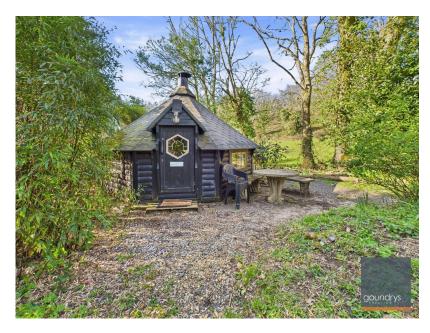

## Mingoose, Near St Agnes Guide Price £895,000

🍋 4 🚰 3 🚍 3

- Approximately 2 Acres of Magical Gardens
- Driveway Parking
- Open Plan Kitchen/Dining with Superb Garden Views
- Garage Store
- Access to Fabulous Country & Coastal Walks Nearby

- A Unique and Tranquil Setting
- Character Cottage
- Magnificent Blend of Inside & Outside Living
- Close to St Agnes, Porthtowan and Chapel Porth

Tucked away in the picturesque valley of Mingoose, near the charming village of St Agnes, Wayside is a beautiful 4-bedroom detached cottage that blends modern living with traditional character. Set in approximately 2 acres of mature gardens, the property offers a tranquil and secluded retreat, perfect for those seeking a countryside lifestyle without compromising on convenience. The property has been thoughtfully extended by the current owners, providing spacious and flexible living accommodation.