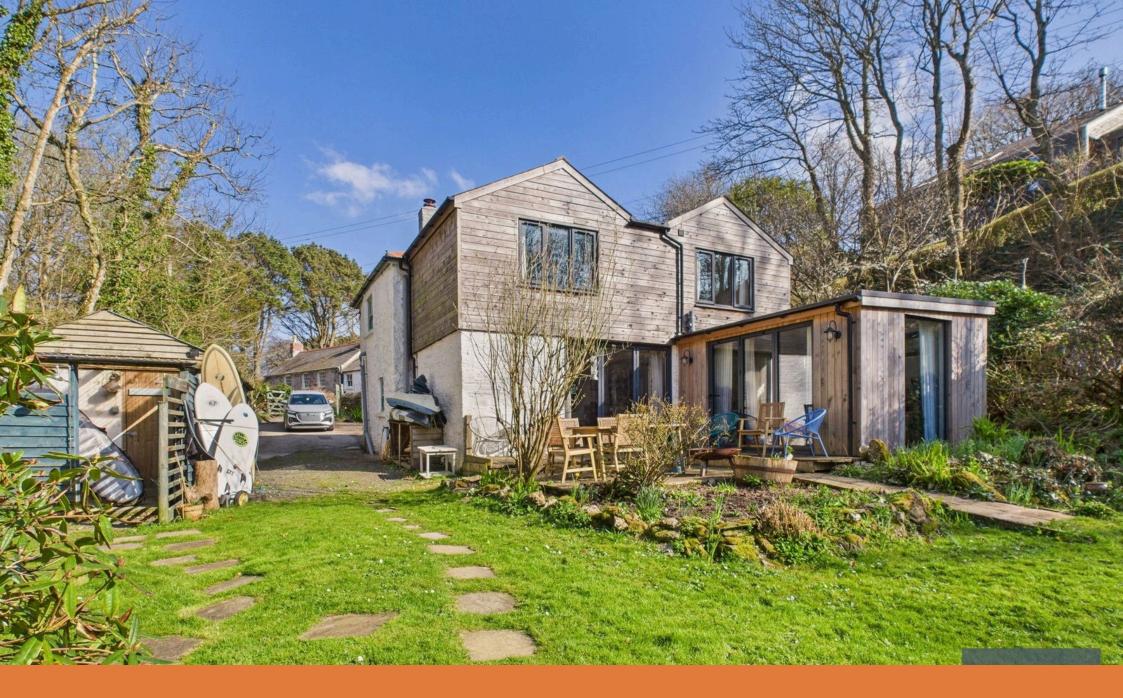

## Mingoose, Near St Agnes Guide Price £895,000

🍋 4 🚰 3 🚍 3

- Approximately 2 Acres of Magical Gardens
- Driveway Parking
- Open Plan Kitchen/Dining with Superb Garden Views
- Garage Store
- Access to Fabulous Country & Coastal Walks Nearby

- A Unique and Tranquil Setting
- Character Cottage
- Magnificent Blend of Inside & Outside Living
- Close to St Agnes, Porthtowan and Chapel Porth

Tucked away in the picturesque valley of Mingoose, near the charming village of St Agnes, Wayside is a beautiful 4-bedroom detached cottage that blends modern living with traditional character. Set in approximately 2 acres of mature gardens, the property offers a tranquil and secluded retreat, perfect for those seeking a countryside lifestyle without compromising on convenience. The property has been thoughtfully extended by the current owners, providing spacious and flexible living accommodation.